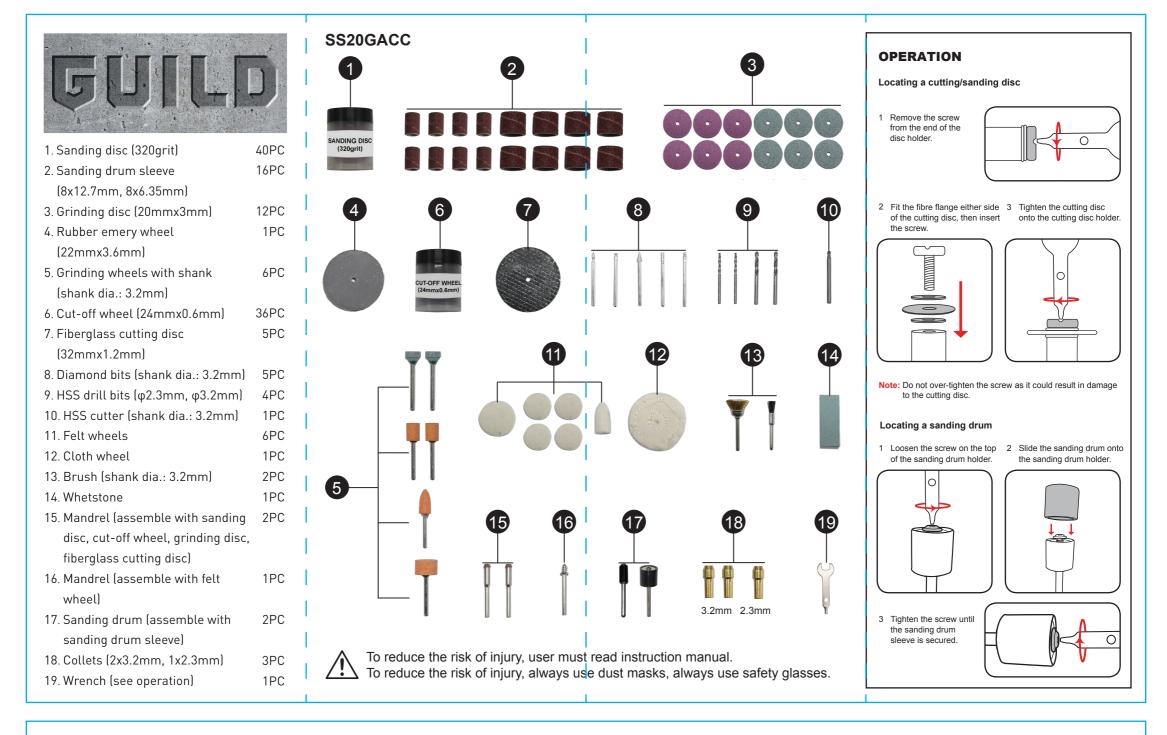

## 296x182mm 四折页

| Functions                 | Images | Accessory<br>Description                   | Cork                                                                                                  | Hardwood | Plastic | Steel | Aluminum,<br>brass, etc. | Shell,<br>stone | Ceramic | ( |
|---------------------------|--------|--------------------------------------------|-------------------------------------------------------------------------------------------------------|----------|---------|-------|--------------------------|-----------------|---------|---|
| Sanding                   | •      | Sanding disc                               | 10-20                                                                                                 | 10-21    | 10-22   |       | 10-22                    |                 |         |   |
| Canaling                  | Ø      | Sanding drum sleeve                        | 10-25                                                                                                 | 10-26    | 10-27   | 10-28 | 10-29                    | 10-30           | 10-31   |   |
| Cutting                   |        | Fiberglass cutting disc                    |                                                                                                       |          |         | 25-35 | 25-35                    |                 |         |   |
| Cutting                   | 0      | Cut off wheels                             |                                                                                                       |          |         | 25-35 | 25-35                    |                 |         |   |
| Grinding/<br>Sharpening   |        | Grinding disc                              |                                                                                                       |          | 25-32   | 25-32 | 25-32                    | 25-32           | 25-32   |   |
|                           | T      | Silicon carbide grinding wheels with shank |                                                                                                       |          | 25-32   | 25-32 | 25-32                    | 25-32           | 25-32   |   |
|                           | T T    | Aluminum oxide grinding wheels with shank  |                                                                                                       |          | 25-32   | 25-32 | 25-32                    | 25-32           | 25-32   |   |
|                           |        | Rubber emery wheel                         |                                                                                                       |          |         | 15-25 | 15-25                    |                 |         |   |
| Carving/                  |        | Diamond bit                                | 15-32                                                                                                 | 15-32    | 15-32   | 15-32 | 15-32                    | 15-32           | 15-32   |   |
| Engraving                 |        | HSS cutter                                 | 15-32                                                                                                 | 15-32    | 15-32   |       |                          |                 |         |   |
| Drilling                  |        | HSS drill bit                              | 25-32                                                                                                 | 25-32    | 25-32   |       |                          |                 |         |   |
| Cleaning/<br>Polishing    | T I    | Brushes                                    | 10-20                                                                                                 | 10-20    | 10-20   | 10-20 | 10-20                    | 10-20           | 10-20   |   |
|                           | 1.00   | Felt wheels/cloth wheel                    | 15-25                                                                                                 | 15-26    | 15-27   | 15-28 | 15-29                    | 15-30           | 15-31   |   |
| Collets/<br>Miscellaneous |        | Collets                                    | Suitable for shank size 2.3mm, 3.2mm                                                                  |          |         |       |                          |                 |         |   |
|                           | ļ      | Wrench                                     | Fixing the attachments and collets                                                                    |          |         |       |                          |                 |         |   |
|                           |        | Whetstone                                  | Adjust the concentricity of grinding wheels to keep them in good condition                            |          |         |       |                          |                 |         |   |
|                           |        | Mandrel                                    | To assemble with rubber emery wheel/sanding disc/cut-off wheels/grinding disc/fiberglass cutting disc |          |         |       |                          |                 |         |   |
|                           |        | Mandrel                                    | To assemble with felt wheel/cloth wheel                                                               |          |         |       |                          |                 |         |   |
|                           |        | Sanding drum                               | Mandrel for hitching sanding drum sleeves                                                             |          |         |       |                          |                 |         |   |