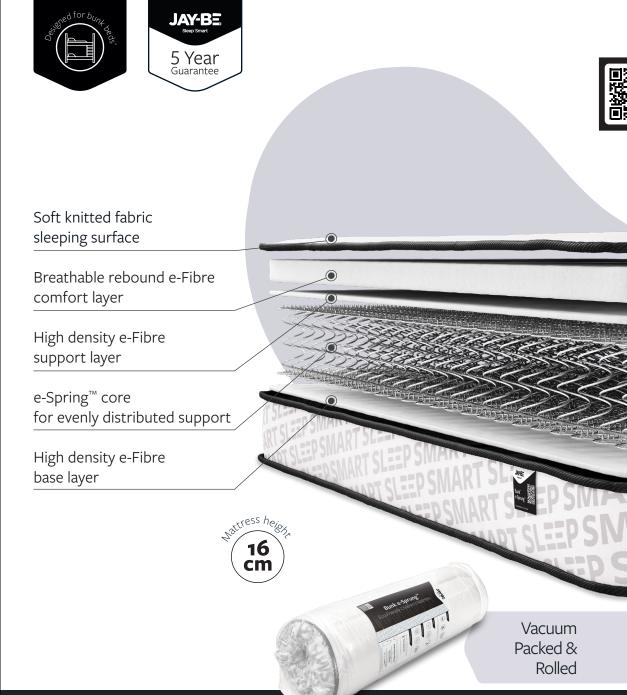

## JAY-B≣ Bunk e-Sprung™

Eco-Friendly Children's Mattress

Specifically designed to be safely used on bunk beds\* and offering the perfect blend of comfort and sustainability the e-Sprung core provides evenly distributed body support necessary for growing bones and muscles.