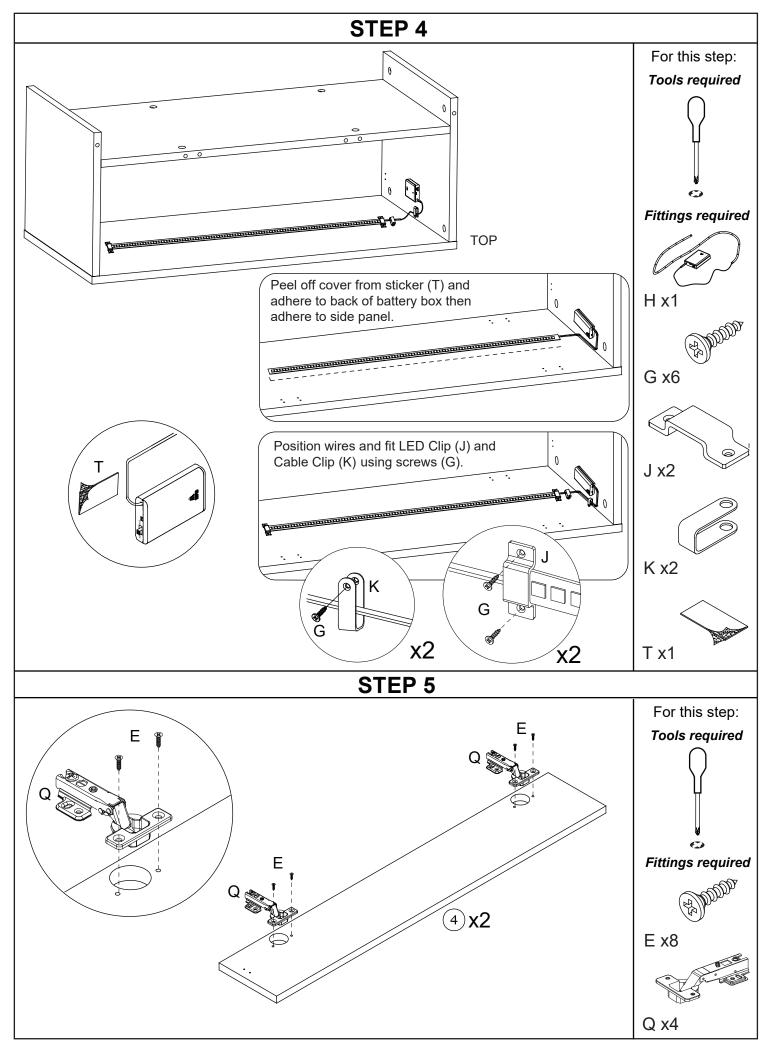

# Fittings (to scale)

| Code | Item                               | Quantity |
|------|------------------------------------|----------|
| А    | Cam Bolt<br>(38mm overall)         | 16       |
| В    | Cam Lock                           | 16       |
| С    | Dowel (8x30mm)                     | 12       |
| E    | Screw for Fitting Hinge (3.5x12mm) | 32       |

# Fittings packed in each LED pack.

| Code | Item                                         | Quantity |
|------|----------------------------------------------|----------|
| G    | Screw for LED & Cable Clips                  | 6        |
| Ħ    | Battery Box and<br>Blue LED Strip<br>(50 cm) | 1        |
| J    | LED Clip                                     | 2        |
| К    | Cable Clip                                   | 2        |
| T    | Sticky Pad                                   | 1        |

# Fittings (not to scale)

| Code | Item                               | Quantity |
|------|------------------------------------|----------|
| N    | Flap Stay - RH                     | 2        |
| Q    | Flap Hinge &<br>Hinge Plate Set 35 | 4        |