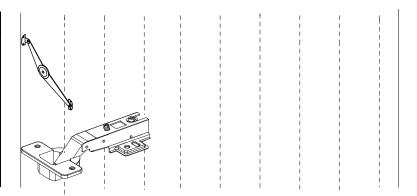

# Fittings (not to scale)

| Code | Item                               | Quantity |
|------|------------------------------------|----------|
| N    | Flap Stay - RH                     | 2        |
| Q    | Flap Hinge &<br>Hinge Plate Set 35 | 4        |