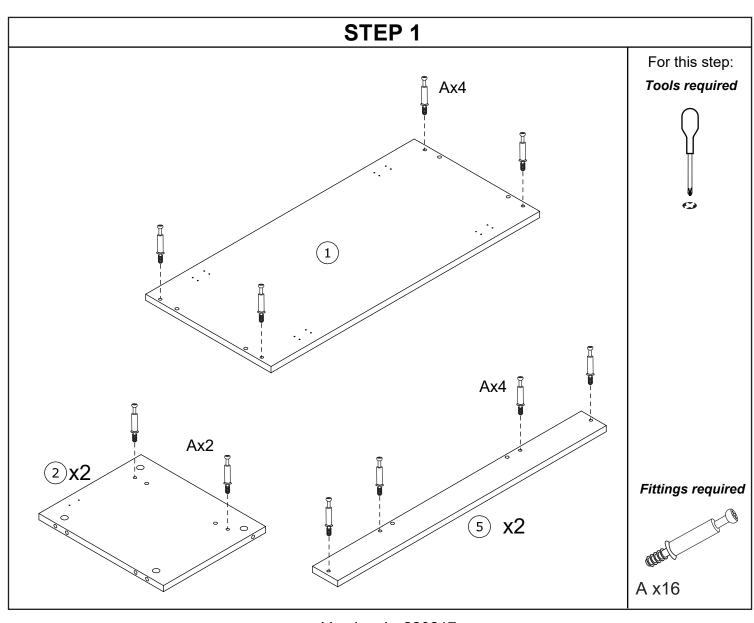

### All parts are packed in one carton

| , parte are parente in one carter. |                          |                         |  |  |  |
|------------------------------------|--------------------------|-------------------------|--|--|--|
| 1                                  | 2                        | 3                       |  |  |  |
| Description: Top Panel             | Description: Side Panels | Description: Base Panel |  |  |  |
| Qty: 1                             | Qty: 2                   | Qty: 1                  |  |  |  |
| Size:750 x 350 x 15 mm             | Size: 285 x 348 x 15 mm  | Size: 718 x 348 x 15 mm |  |  |  |
| Carton No: 1/1                     | Carton No: 1/1           | Carton No: 1/1          |  |  |  |
| 4                                  | 5                        |                         |  |  |  |
| Description: Flap                  | Description: Plinth      |                         |  |  |  |
| Qty: 2                             | Qty: 2                   |                         |  |  |  |
| Size: 747 x 140 x 15 mm            | Size: 750 x 70 x 15 mm   |                         |  |  |  |
| Carton No: 1/1                     | Carton No: 1/1           |                         |  |  |  |

# Fittings (to scale)

| Code | Item                               | Quantity |
|------|------------------------------------|----------|
| А    | Cam Bolt<br>(38mm overall)         | 16       |
| В    | Cam Lock                           | 16       |
| С    | Dowel (8x30mm)                     | 12       |
| E    | Screw for Fitting Hinge (3.5x12mm) | 32       |