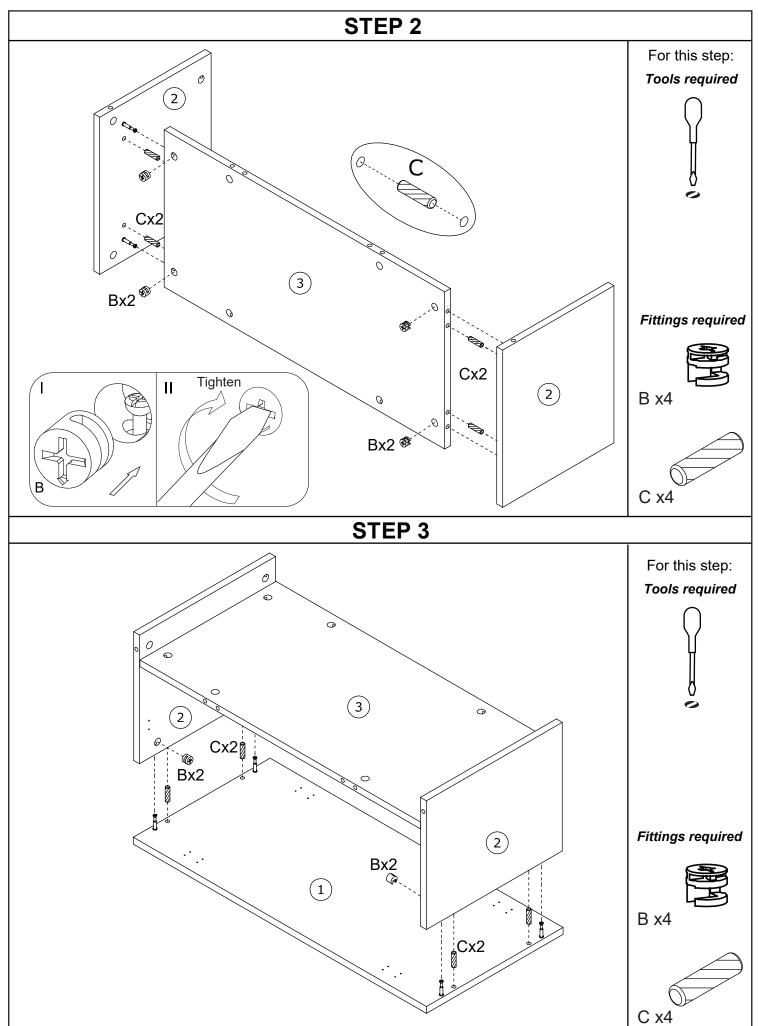

### All parts are packed in one carton

| , parte are parente in one carter. |                          |                         |  |  |  |
|------------------------------------|--------------------------|-------------------------|--|--|--|
| 1                                  | 2                        | 3                       |  |  |  |
| Description: Top Panel             | Description: Side Panels | Description: Base Panel |  |  |  |
| Qty: 1                             | Qty: 2                   | Qty: 1                  |  |  |  |
| Size:750 x 350 x 15 mm             | Size: 285 x 348 x 15 mm  | Size: 718 x 348 x 15 mm |  |  |  |
| Carton No: 1/1                     | Carton No: 1/1           | Carton No: 1/1          |  |  |  |
| 4                                  | 5                        |                         |  |  |  |
| Description: Flap                  | Description: Plinth      |                         |  |  |  |
| Qty: 2                             | Qty: 2                   |                         |  |  |  |
| Size: 747 x 140 x 15 mm            | Size: 750 x 70 x 15 mm   |                         |  |  |  |
| Carton No: 1/1                     | Carton No: 1/1           |                         |  |  |  |

# Fittings (to scale)

| Code | Item                               | Quantity |
|------|------------------------------------|----------|
| А    | Cam Bolt<br>(38mm overall)         | 16       |
| В    | Cam Lock                           | 16       |
| С    | Dowel (8x30mm)                     | 12       |
| E    | Screw for Fitting Hinge (3.5x12mm) | 32       |