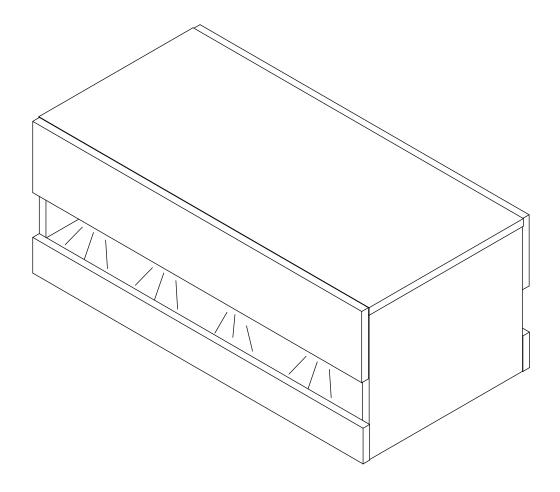

# **Assembly Completed**

Your Galicia Coffee Table is now completely assembled.

Periodically check to ensure that the components are in their proper position, free from damage. Also, make sure the connectors are tight and secure.