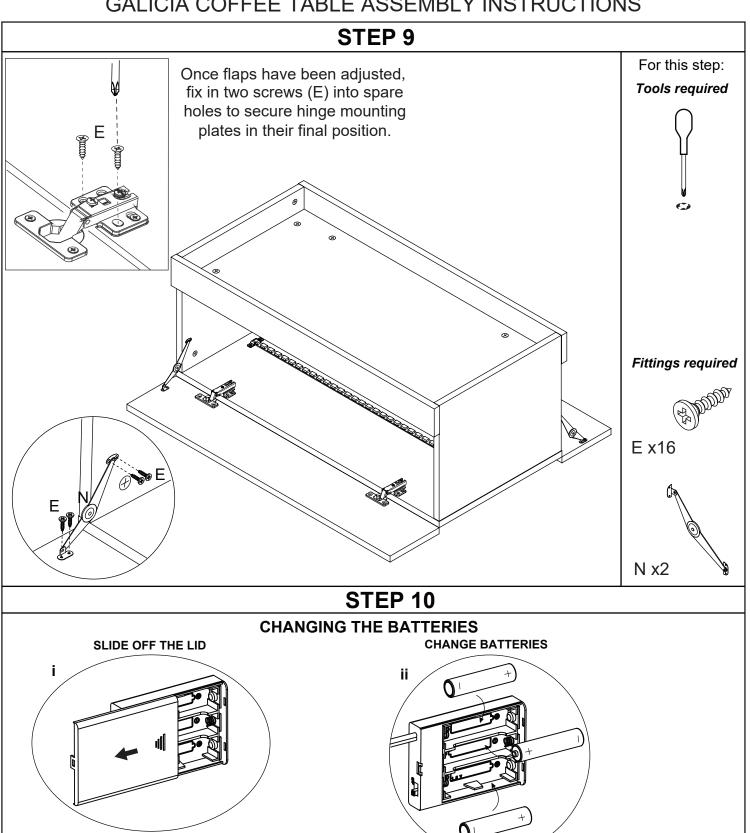

# Fittings (to scale)

| Code | Item                               | Quantity |
|------|------------------------------------|----------|
| А    | Cam Bolt<br>(38mm overall)         | 16       |
| В    | Cam Lock                           | 16       |
| С    | Dowel (8x30mm)                     | 12       |
| E    | Screw for Fitting Hinge (3.5x12mm) | 32       |

# Fittings (not to scale)

| Code | Item                               | Quantity |
|------|------------------------------------|----------|
| N    | Flap Stay - RH                     | 2        |
| Q    | Flap Hinge &<br>Hinge Plate Set 35 | 4        |