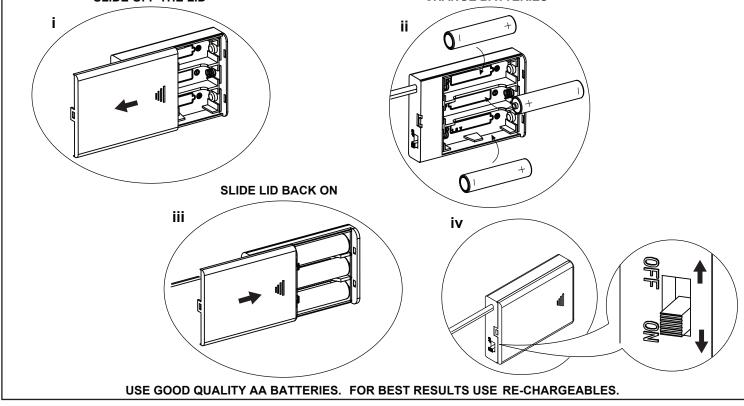

# Fittings packed in each LED pack.

| Code | Item                                         | Quantity |
|------|----------------------------------------------|----------|
| G    | Screw for LED & Cable Clips                  | 6        |
| Ħ    | Battery Box and<br>Blue LED Strip<br>(50 cm) | 1        |
| J    | LED Clip                                     | 2        |
| К    | Cable Clip                                   | 2        |
| T    | Sticky Pad                                   | 1        |