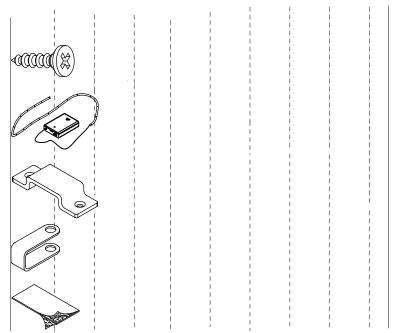

# Fittings (not to scale)

| Code | Item                               | Quantity |
|------|------------------------------------|----------|
| N    | Flap Stay - RH                     | 2        |
| Q    | Flap Hinge &<br>Hinge Plate Set 35 | 4        |