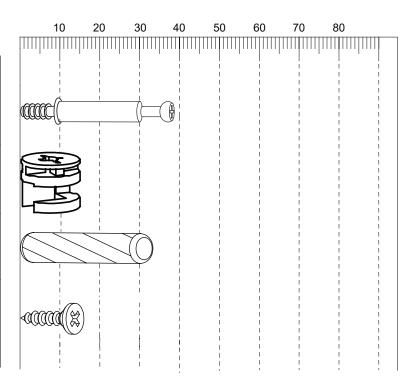

# Fittings (to scale)

| Code | Item                               | Quantity |
|------|------------------------------------|----------|
| А    | Cam Bolt<br>(38mm overall)         | 16       |
| В    | Cam Lock                           | 16       |
| С    | Dowel (8x30mm)                     | 12       |
| E    | Screw for Fitting Hinge (3.5x12mm) | 32       |