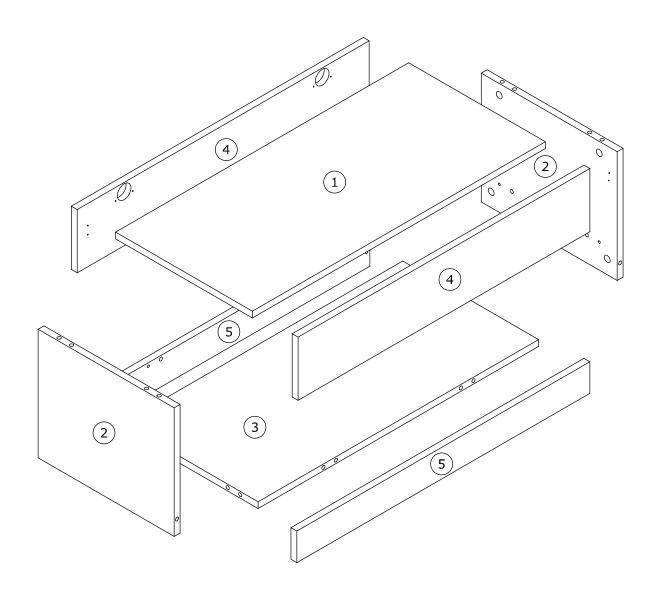

### All parts are packed in one carton

| , parte are parente in one carter. |                          |                         |  |  |  |
|------------------------------------|--------------------------|-------------------------|--|--|--|
| 1                                  | 2                        | 3                       |  |  |  |
| Description: Top Panel             | Description: Side Panels | Description: Base Panel |  |  |  |
| Qty: 1                             | Qty: 2                   | Qty: 1                  |  |  |  |
| Size:750 x 350 x 15 mm             | Size: 285 x 348 x 15 mm  | Size: 718 x 348 x 15 mm |  |  |  |
| Carton No: 1/1                     | Carton No: 1/1           | Carton No: 1/1          |  |  |  |
| 4                                  | 5                        |                         |  |  |  |
| Description: Flap                  | Description: Plinth      |                         |  |  |  |
| Qty: 2                             | Qty: 2                   |                         |  |  |  |
| Size: 747 x 140 x 15 mm            | Size: 750 x 70 x 15 mm   |                         |  |  |  |
| Carton No: 1/1                     | Carton No: 1/1           |                         |  |  |  |