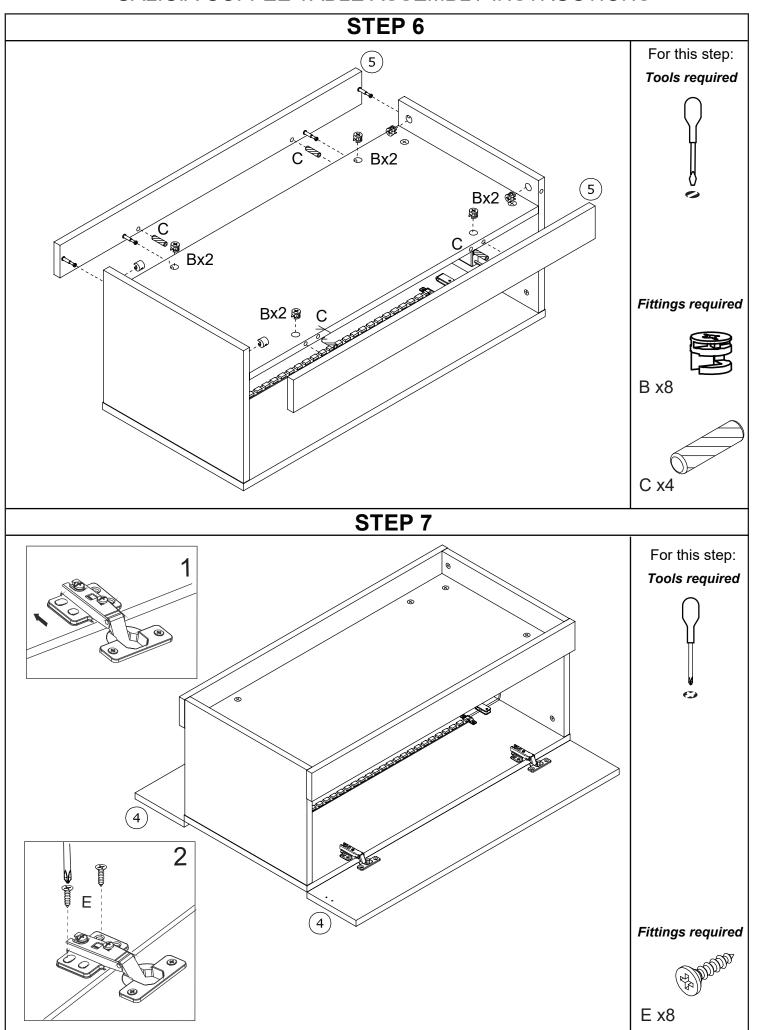

# Fittings (to scale)

| Code | Item                               | Quantity |
|------|------------------------------------|----------|
| А    | Cam Bolt<br>(38mm overall)         | 16       |
| В    | Cam Lock                           | 16       |
| С    | Dowel (8x30mm)                     | 12       |
| E    | Screw for Fitting Hinge (3.5x12mm) | 32       |

# Fittings (not to scale)

| Code | Item                               | Quantity |
|------|------------------------------------|----------|
| N    | Flap Stay - RH                     | 2        |
| Q    | Flap Hinge &<br>Hinge Plate Set 35 | 4        |