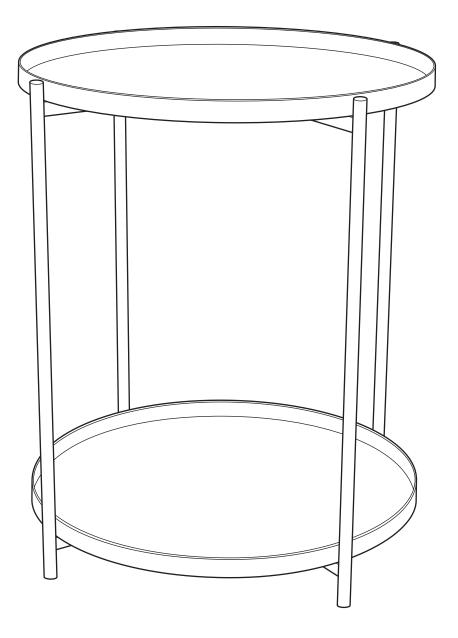

#### **Product Details**

2725637 Rex Round Metal Side Table - White 2914084 Rex Round Metal Side Table - Green 3283824 Rex Round Metal Side Table - Black