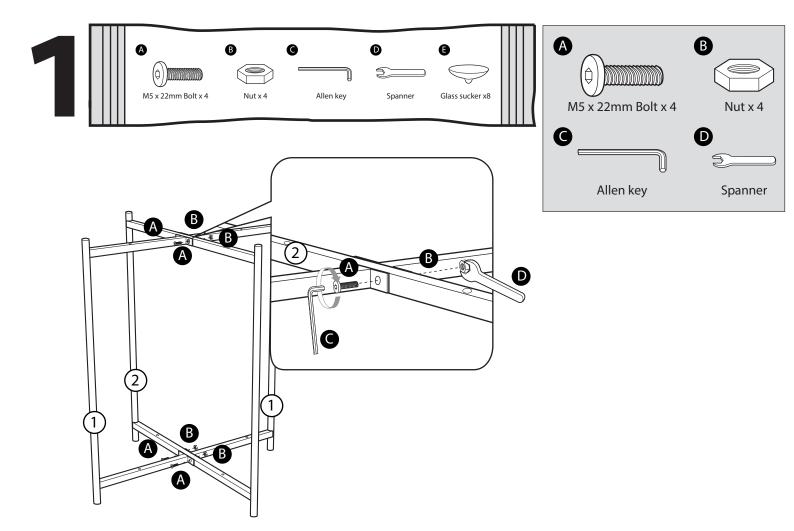

### Fittings (Shown to scale)

Bag 1

#### **Additional Guidance**

- Assemble all parts and bolts loosely during assembly, only once the product is complete should you fully tighten the bolts.
- Regularly check and ensure that all bolts and fittings are tightend properly.
- This product is compliant BS EN 12521:2015