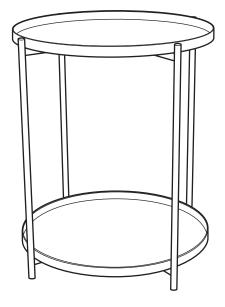

#### **Product Details**

2725637 Rex Round Metal Side Table - White 2914084 Rex Round Metal Side Table - Green 3283824 Rex Round Metal Side Table - Black

### **Tools required**

Ruler/tape measure

Assembly complete.