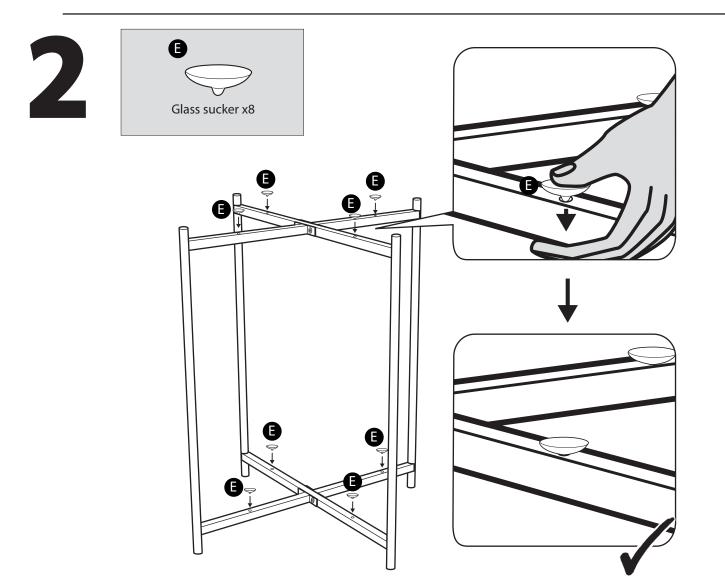

### Fittings (Shown to scale)

Bag 1

#### **Additional Guidance**

- Assemble all parts and bolts loosely during assembly, only once the product is complete should you fully tighten the bolts.
- Regularly check and ensure that all bolts and fittings are tightend properly.
- This product is compliant BS EN 12521:2015