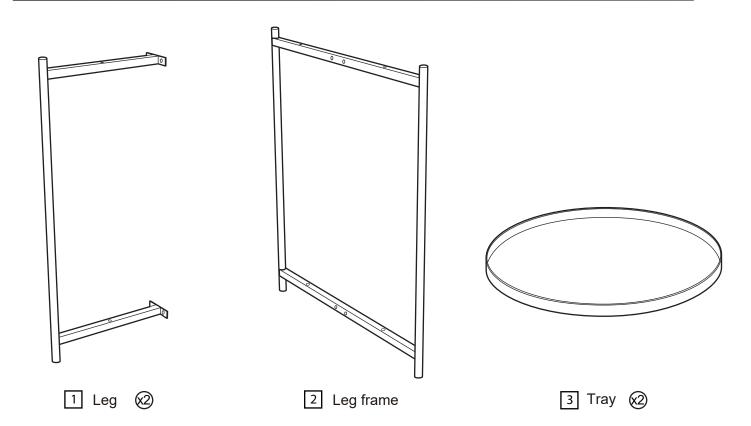

e product, furniture polish is not recommended.

• From time to time check that there are no loose screws, nuts or bolts. If there are please re-tighten. • This product should not be discarded with household waste.Take to your local authority waste disposal centre.

• We do not

use of power drill/drivers for

as this could damage the unit.

Only use hand screwdrivers.

• Parts of the assembly will be

easier with 2 people.

• Dispose of all packaging

carefully and responsibly.

recommend the

inserting screws

#### **Additional Guidance**

- Assemble all parts and bolts loosely during assembly, only once the product is complete should you fully tighten the bolts.
- Regularly check and ensure that all bolts and fittings are tightend properly.
- This product is compliant BS EN 12521:2015



### Fittings (Shown to scale)

Bag 1



### **Tools required**



Ruler/tape measure











Assembly complete.