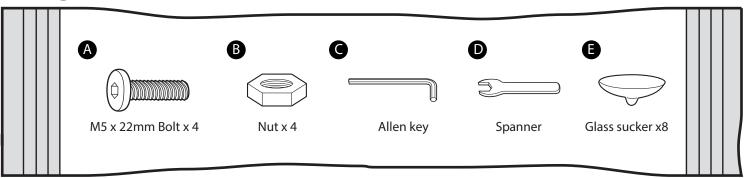

mended.

• From time to time check that there are no loose screws, nuts or bolts. If there are please re-tighten. • This product should not be discarded with household waste.Take to your local authority waste disposal centre.

• We do not

use of power drill/drivers for

as this could damage the unit.

Only use hand screwdrivers.

• Parts of the assembly will be

easier with 2 people.

• Dispose of all packaging

carefully and responsibly.

recommend the

inserting screws

#### **Additional Guidance**

- Assemble all parts and bolts loosely during assembly, only once the product is complete should you fully tighten the bolts.
- Regularly check and ensure that all bolts and fittings are tightend properly.
- This product is compliant BS EN 12521:2015



### Fittings (Shown to scale)

Bag 1



### **Tools required**



Ruler/tape measure











Assembly complete.