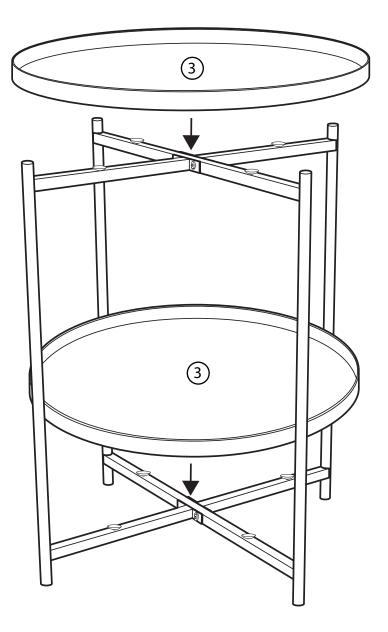

#### **Additional Guidance**

- Assemble all parts and bolts loosely during assembly, only once the product is complete should you fully tighten the bolts.
- Regularly check and ensure that all bolts and fittings are tightend properly.
- This product is compliant BS EN 12521:2015