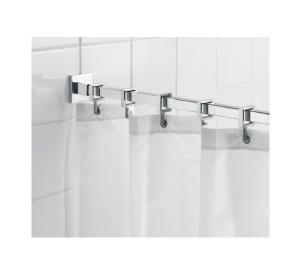

# **ILLUSTRATED**

AD116441 Luxury Square Rod

#### **FEATURES**

Bright anodised aluminium compact luxury shower curtain rod.

Stylish chrome plated metal wall brackets. Maximum length of 98 27/64" (2500mm), can be cut to size.

Supplied with matching shower curtain hooks.