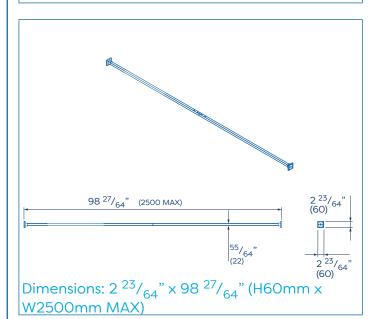

# **CONFIGURATIONS**

#### **FEATURES**

Bright anodised aluminium compact luxury shower curtain rod.

Stylish chrome plated metal wall brackets. Maximum length of 98 27/64" (2500mm), can be cut to size.

Supplied with matching shower curtain hooks.