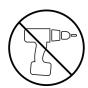

• We do not recommend the use of power drill/drivers for inserting screws

as this could damage the unit. Only use hand screwdrivers.

- Parts of the assembly will be easier with 2 people.
- Dispose of all packaging carefully and responsibly.