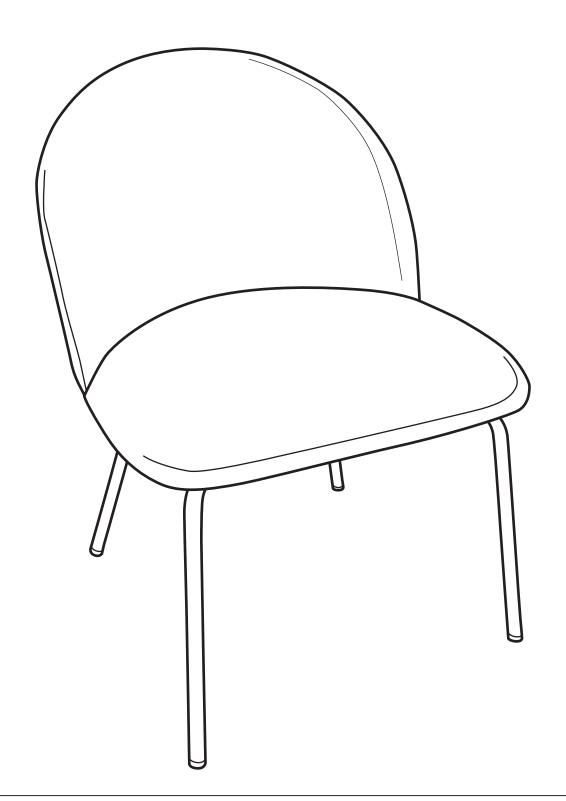

# Maddix Chair habitat ®





## **Spare Parts**

- www.argos-support.co.uk
- Help@ClickSpares.co.uk
- 0370 112 1928

### **Customer Support**

0345 640 2020



# Safety and Care Advice

#### **Product Details**

HAB Maddix Chair Pair- 2206273.

#### IMPORTANT, RETAIN FOR FUTURE REFERENCE: READ CAREFULLY.

- Keep children and animals away from the work area, small parts could choke if swallowed.
- Make sure you have enough space to layout the parts before starting.
- This product has been constructed to be used in the domestic environment only and not for commercial purposes.
- Assemble the item as close to its final position (in the same room) as possible.
- Assemble on a soft level surface to avoid damaging the unit or your floor.



• We do not recommend the use of power drill/drivers for inserting screws

as this