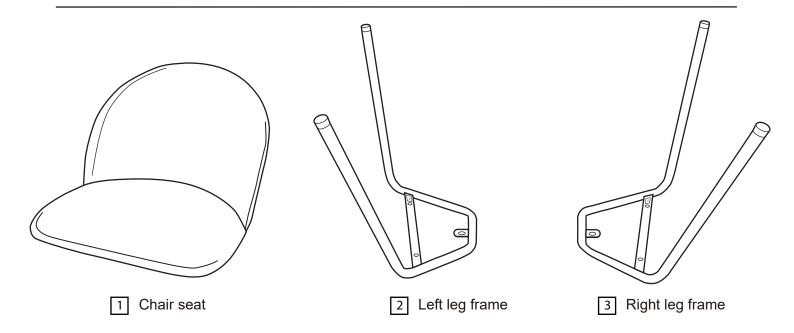

asier with 2 people.
- Dispose of all packaging carefully and responsibly.

#### Care and maintenance

- Only clean using a damp cloth and mild detergent. Do not use abrasive cleaners.
- Use a dry cloth to clean the product, furniture polish is not recommended.
- From time to time check that there are no loose screws, nuts or bolts. If there are please re-tighten.
- This product should not be discarded with household waste. Take to your local authority waste disposal centre.

#### **Additional Guidance**

- Assemble all parts and bolts loosely during assembly, only once the product is complete should you fully tighten the bolts.
- Regularly check and ensure that all bolts and fittings are tightend properly.
- This product is compliant BS EN 12520 : 2015 & BS EN 1022 : 2018

### **Parts**



# Fittings (Shown to scale)





# **Tools required**



Ruler/tape measure

A B C D

M6 x 25mm Bolt x 6 Spring Washer x 6 Flat Washer x 6 Allen Key x 1