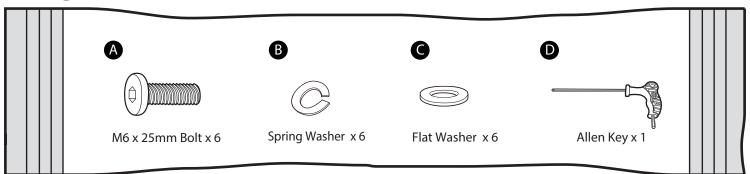

# Fittings (Shown to scale)

# **Tools required**

Ruler/tape measure

A B C D

M6 x 25mm Bolt x 6 Spring Washer x 6 Flat Washer x 6 Allen Key x 1