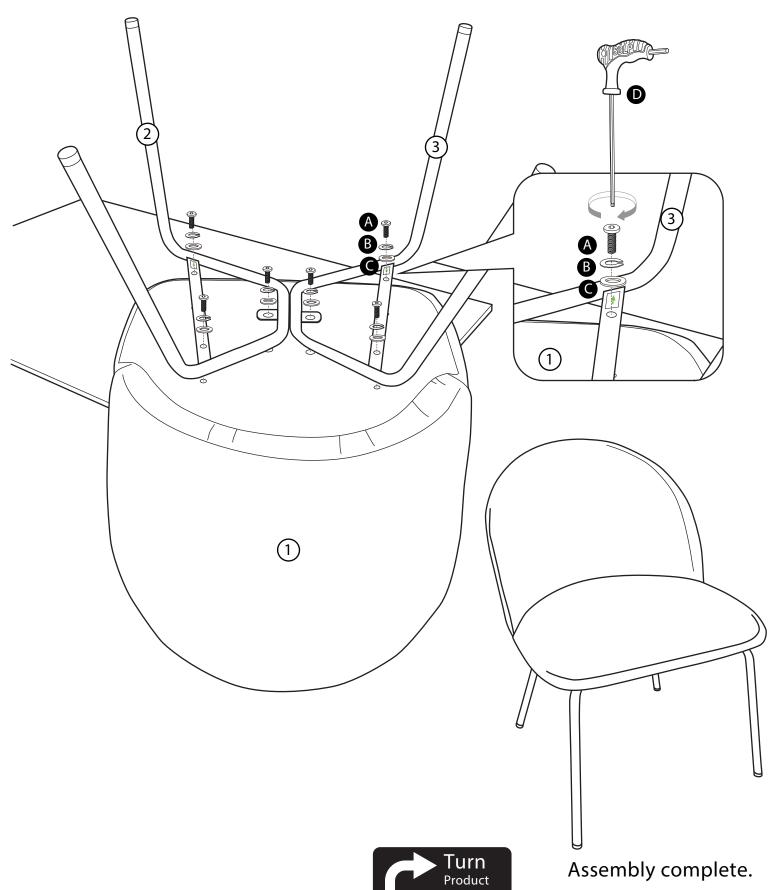

#### **Additional Guidance**

- Assemble all parts and bolts loosely during assembly, only once the product is complete should you fully tighten the bolts.
- Regularly check and ensure that all bolts and fittings are tightend properly.
- This product is compliant BS EN 12520 : 2015 & BS EN 1022 : 2018