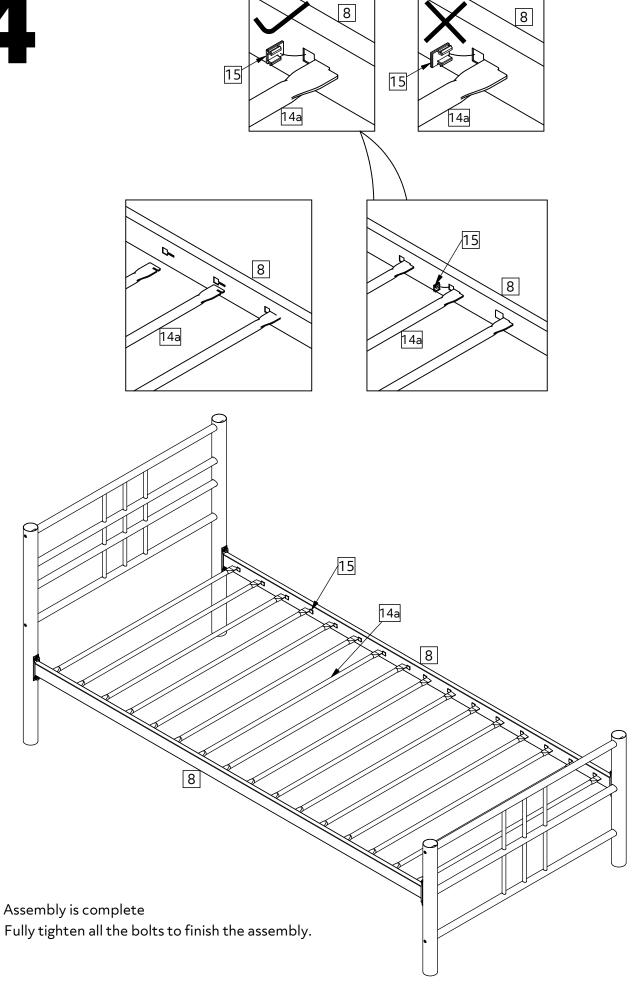

#### Additional Guidance

- Assemble all parts and bolts loosely during assembly, only once the product is complete should you fully tighten the bolts.
- Regularly check and ensure that all bolts and fittings are tightend properly.
- Max individual user weight 100kg
- This product complies with BS EN 1725:1998
- Any additional or replacement parts are obtained from the manufacturer.

#### Bag

APlease do not completely tighten all the hardware, until the entire assembly is complete.