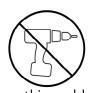

 We do not recommend the use of power drill/drivers for inserting screws as this could damage the unit. Only use hand screwdrivers.

- Parts of the assembly will be easier with 2 people.
- Dispose of all packaging carefully and responsibly.