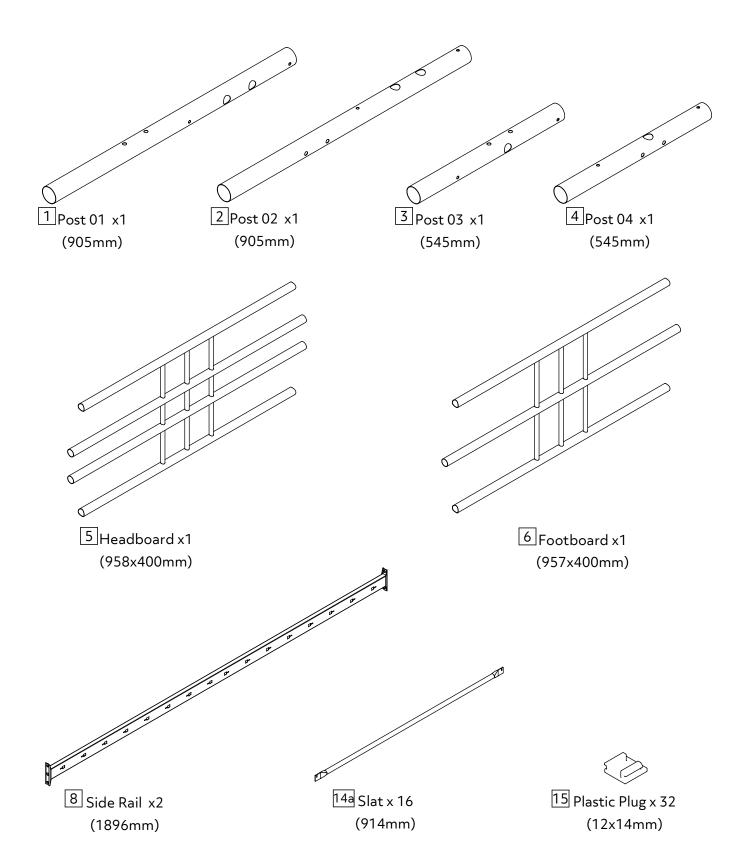

uidance

- Assemble all parts and bolts loosely during assembly, only once the product is complete should you fully tighten the bolts.
- Regularly check and ensure that all bolts and fittings are tightend properly.
- Max individual user weight 100kg
- This product complies with BS EN 1725:1998
- Any additional or replacement parts are obtained from the manufacturer.

Argos limited, 489-499 Avebury Boulevard, Milton Keynes, MK9 2NW. Argos [N.I.] Ltd, Forestside Shopping Centre, Upper Galwally, Belfast, United Kingdom, BT8 6FX. Argos Distributors (Ireland) Limited, Unit 7, Ashbourne Retail Park, Ballybin Road, Ashbourne, County Meath, Ireland.

## Fittings (Shown to scale)

#### Bag



APlease do not completely tighten all the hardware, until the entire assembly is complete.

## **Panels**