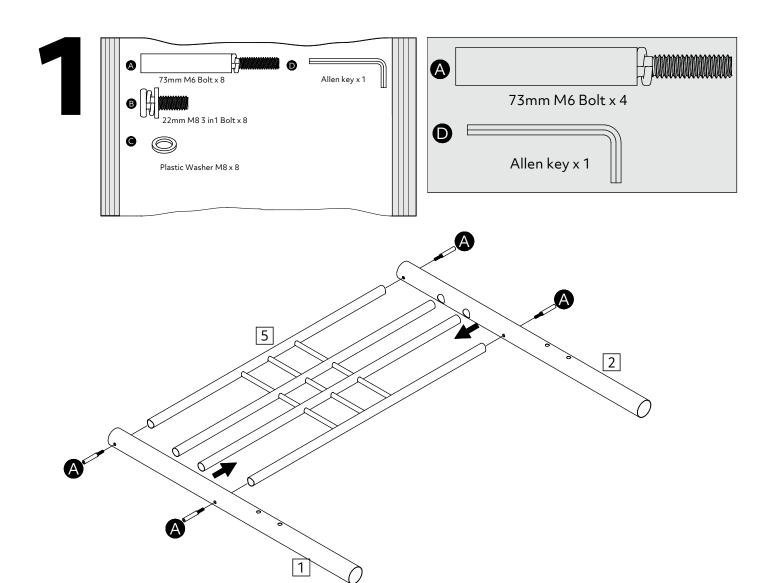

## Fittings (Shown to scale)

#### Bag

APlease do not completely tighten all the hardware, until the entire assembly is complete.