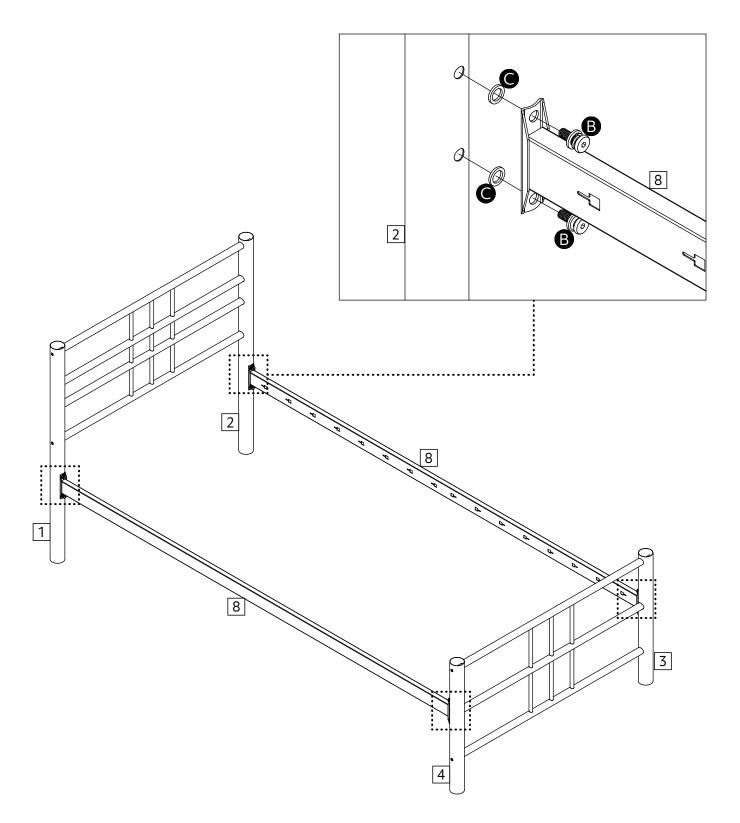

- Assemble all parts and bolts loosely during assembly, only once the product is complete should you fully tighten the bolts.
- Regularly check and ensure that all bolts and fittings are tightend properly.
- Max individual user weight 100kg
- This product complies with BS EN 1725:1998
- Any additional or replacement parts are obtained from the manufacturer.

Argos limited, 489-499 Avebury Boulevard, Milton Keynes, MK9 2NW. Argos [N.I.] Ltd, Forestside Shopping Centre, Upper Galwally, Belfast, United Kingdom, BT8 6FX. Argos Distributors (Ireland) Limited, Unit 7, Ashbourne Retail Park, Ballybin Road, Ashbourne, County Meath, Ireland.

## Fittings (Shown to scale)

#### Bag



APlease do not completely tighten all the hardware, until the entire assembly is complete.

## **Panels**