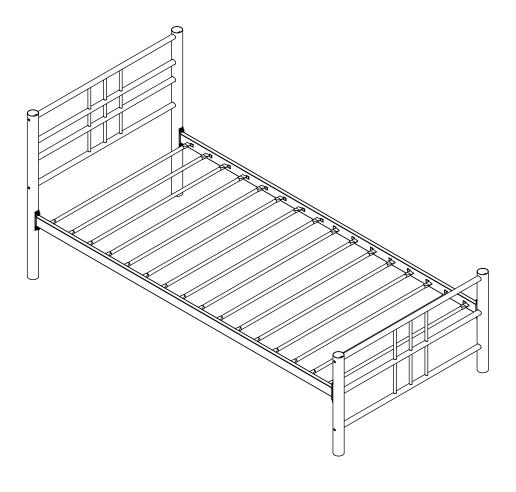

# Atlas 3ft

# habitat®



### **Spare Parts**



Help@ClickSpares.co.uk

0370 112 1928

### **Customer Support**



0345 640 2020

# Safety and Care Advice

#### **Product Details**

Atlas 3ft 2156732/2722465

#### IMPORTANT, RETAIN FOR FUTURE REFERENCE: READ CAREFULLY.

- Keep children and animals away from the work area, small parts could choke if swallowed.
- Make sure you have enough space to layout the parts before starting.
- This product has been constructed to be used in the domestic environment only and not for commercial purposes.
- Assemble the item as close to its final position (in the same room) as possible.
- Assemble on a soft level surface to avoid damaging the unit or your floor.



 We do not recommend the use of power drill/drivers for inserting screws as this could damage the unit. Only use h