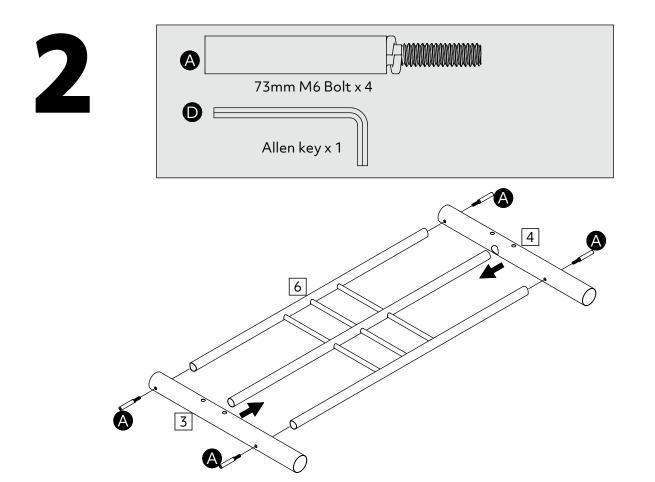

## Fittings (Shown to scale)

#### Bag

APlease do not completely tighten all the hardware, until the entire assembly is complete.