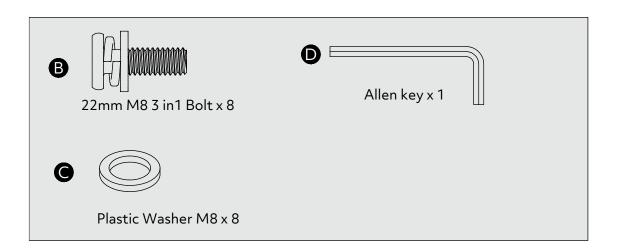

## Fittings (Shown to scale)

#### Bag

APlease do not completely tighten all the hardware, until the entire assembly is complete.