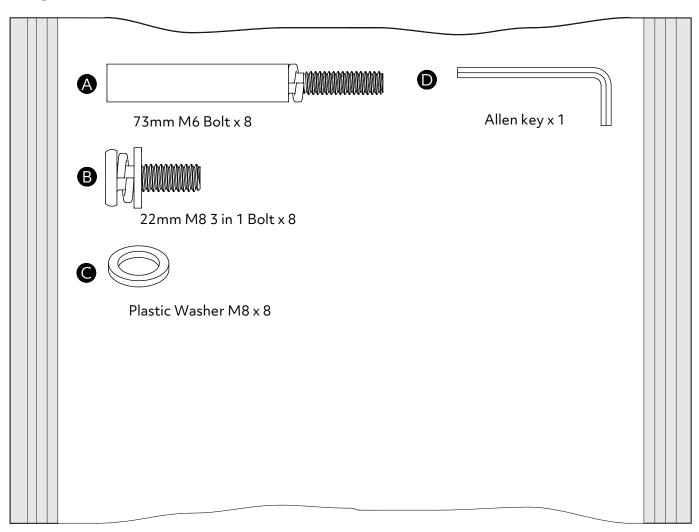

## Fittings (Shown to scale)

#### Bag

APlease do not completely tighten all the hardware, until the entire assembly is complete.