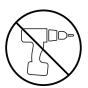

• We do not recommend the use of power drill/drivers for inserting screws

as this could damage the unit. Only use hand screwdrivers.

- Parts of the assembly will be easier with 2 people.
- Dispose of all packaging carefully and responsibly.