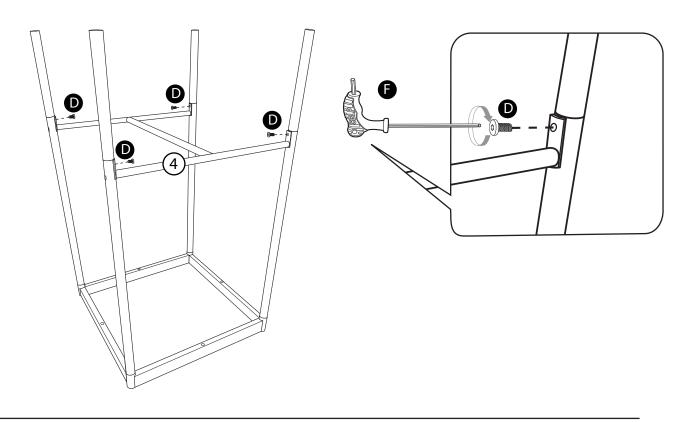

# **Tools required**

WARNING!

PLEASE DO NO FULLY
TIGHTEN THE BOLTS AT
THIS STEP.

Assembly complete.