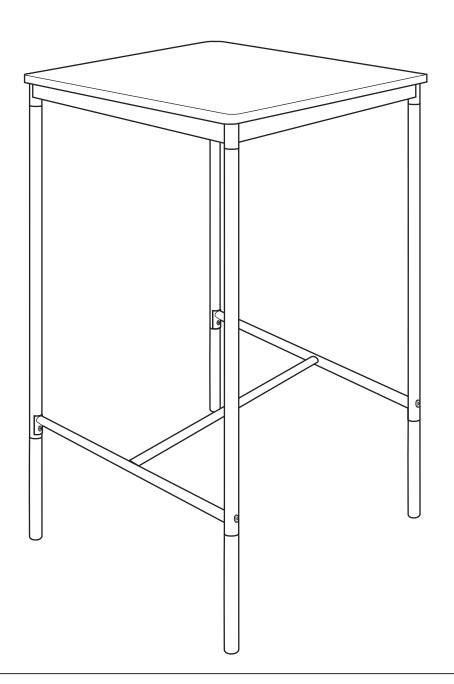

# Stella Square habitat® Bar Table

#### **Product Details**

HAB Stella Bar Set Square - 2065005