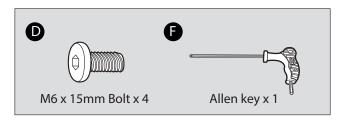

arefully and responsibly.

#### Care and maintenance

- Only clean using a damp cloth and mild detergent. Do not use abrasive cleaners.
- Use a dry cloth to clean the product, furniture polish is not recommended.
- From time to time check that there are no loose screws, nuts or bolts. If there are please re-tighten.
- This product should not be discarded with household waste. Take to your local authority waste disposal centre.

#### **Additional Guidance**

- Assemble all parts and bolts loosely during assembly, only once the product is complete should you fully tighten the bolts.
- Regularly check and ensure that all bolts and fittings are tightend properly.
- This product is compliant BS EN 12521:2015

## **Parts**



# Fittings (Shown to scale)

### Bag 1



# **Tools required**









WARNING!

PLEASE DO NO FULLY
TIGHTEN THE BOLTS AT
THIS STEP.













Assembly complete.