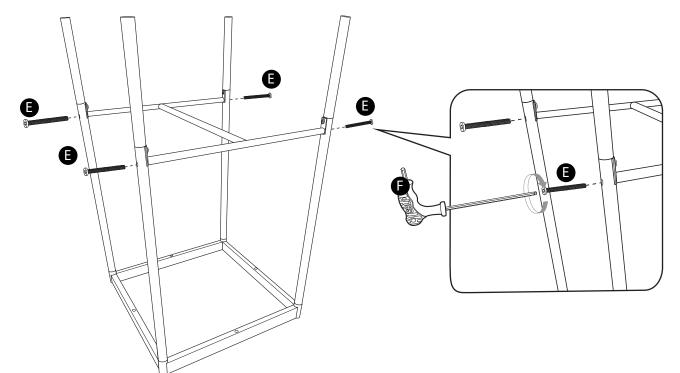

# **Tools required**

WARNING!

PLEASE DO NO FULLY
TIGHTEN THE BOLTS AT
THIS STEP.

Assembly complete.