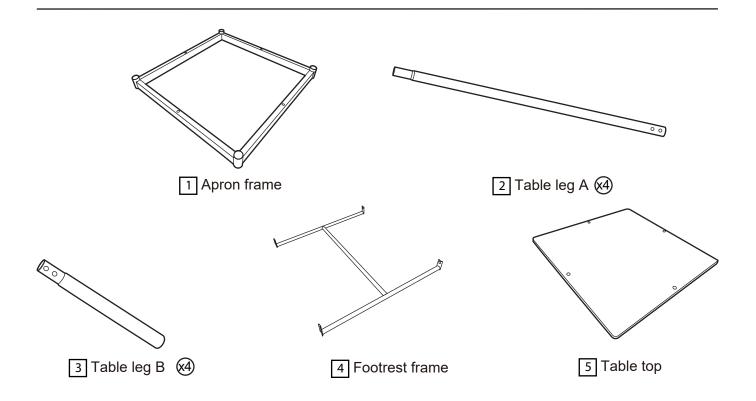

the assembly will be easier with 2 people.
- Dispose of all packaging carefully and responsibly.

#### Care and maintenance

- Only clean using a damp cloth and mild detergent. Do not use abrasive cleaners.
- Use a dry cloth to clean the product, furniture polish is not recommended.
- From time to time check that there are no loose screws, nuts or bolts. If there are please re-tighten.
- This product should not be discarded with household waste. Take to your local authority waste disposal centre.

#### **Additional Guidance**

- Assemble all parts and bolts loosely during assembly, only once the product is complete should you fully tighten the bolts.
- Regularly check and ensure that all bolts and fittings are tightend properly.
- This product is compliant BS EN 12521:2015

## **Parts**



# Fittings (Shown to scale)

### Bag 1



# **Tools required**









WARNING!

PLEASE DO NO FULLY
TIGHTEN THE BOLTS AT
THIS STEP.













Assembly complete.