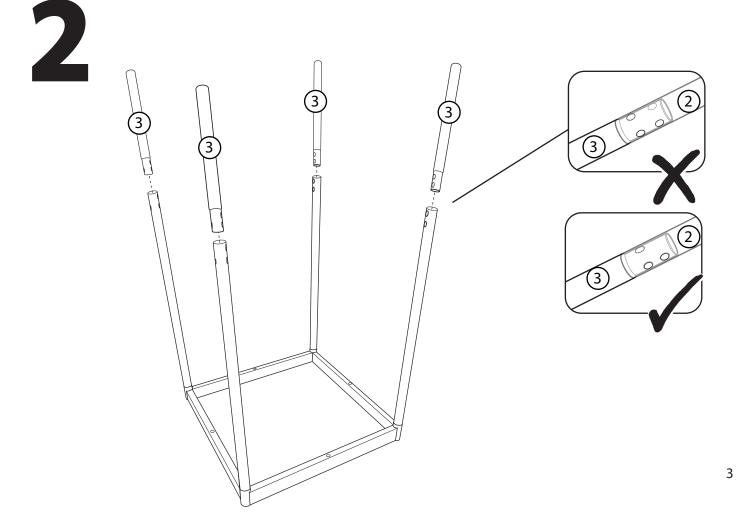

# **Tools required**

WARNING!

PLEASE DO NO FULLY
TIGHTEN THE BOLTS AT
THIS STEP.

Assembly complete.