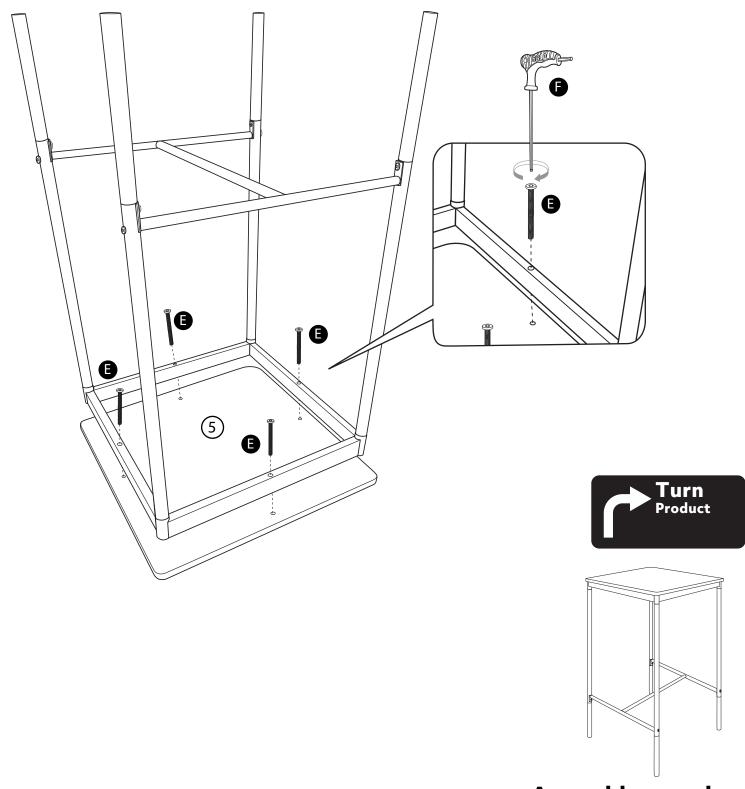

# **Tools required**

WARNING!

PLEASE DO NO FULLY
TIGHTEN THE BOLTS AT
THIS STEP.

Assembly complete.