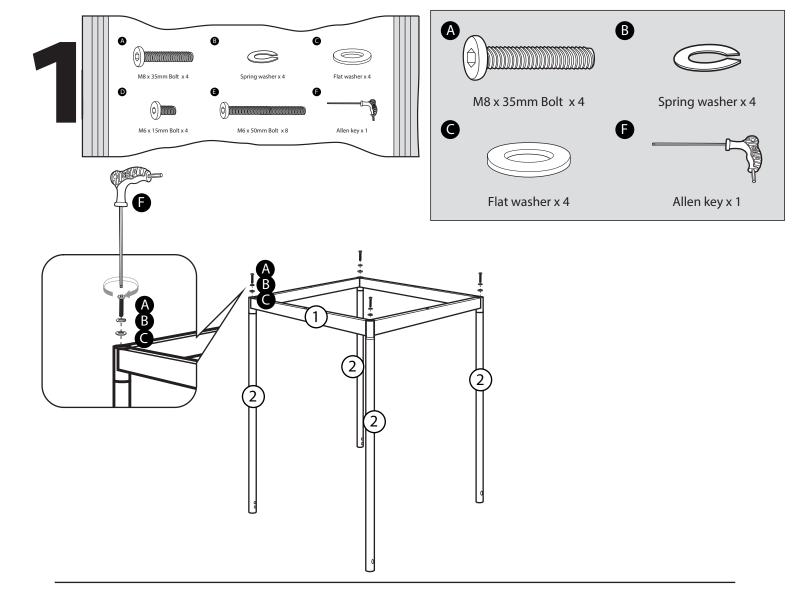

## **Parts**

# Fittings (Shown to scale)

### Bag 1

# **Tools required**

WARNING!

PLEASE DO NO FULLY
TIGHTEN THE BOLTS AT
THIS STEP.

Assembly complete.