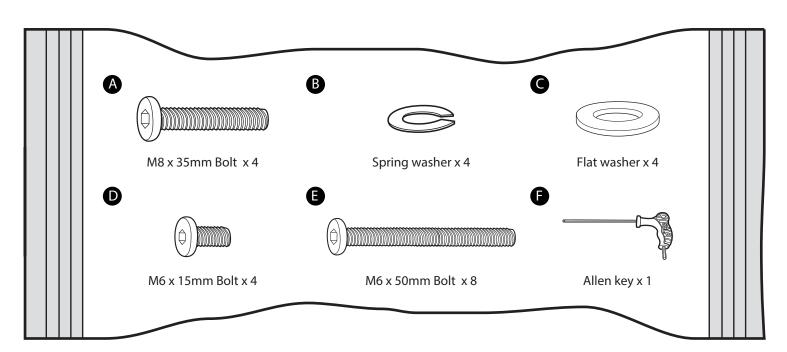

.
- Dispose of all packaging carefully and responsibly.

#### Care and maintenance

- Only clean using a damp cloth and mild detergent. Do not use abrasive cleaners.
- Use a dry cloth to clean the product, furniture polish is not recommended.
- From time to time check that there are no loose screws, nuts or bolts. If there are please re-tighten.
- This product should not be discarded with household waste. Take to your local authority waste disposal centre.

#### **Additional Guidance**

- Assemble all parts and bolts loosely during assembly, only once the product is complete should you fully tighten the bolts.
- Regularly check and ensure that all bolts and fittings are tightend properly.
- This product is compliant BS EN 12521:2015

## **Parts**



# Fittings (Shown to scale)

### Bag 1



# **Tools required**









WARNING!

PLEASE DO NO FULLY
TIGHTEN THE BOLTS AT
THIS STEP.













Assembly complete.