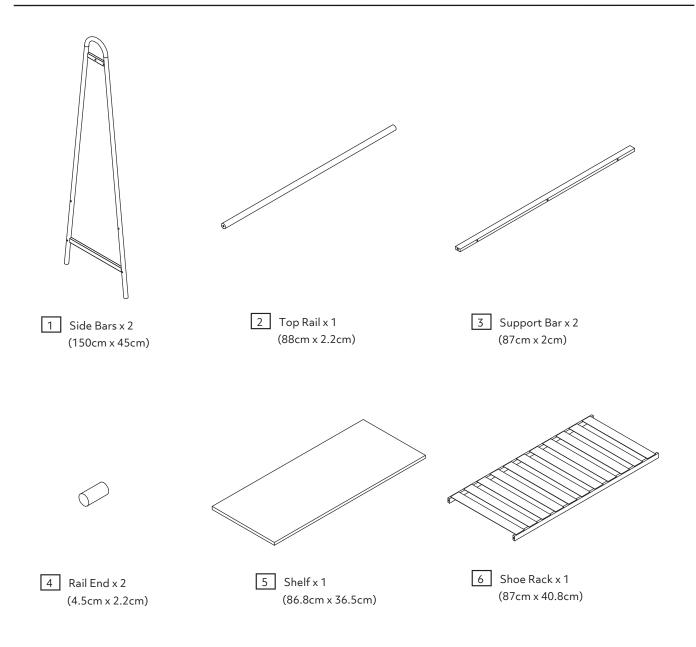

#### **Product Details**

Industrial Clothes Rail With Shoe Rack 939/5833 HAB Turner Rail White - Double 200/8842

## Fittings (Shown to scale)