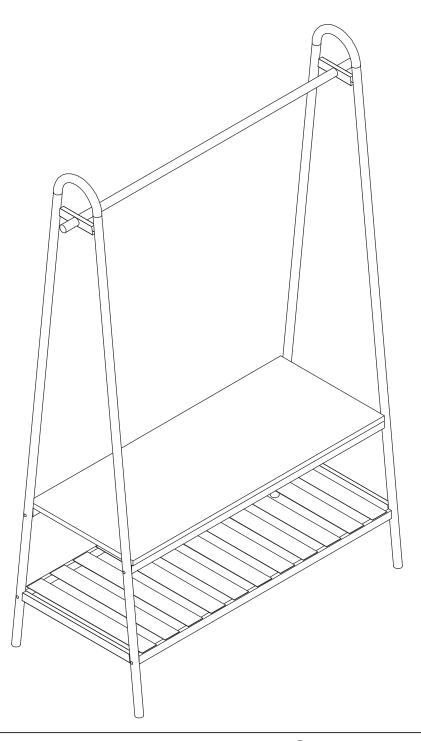

#### **Product Details**

Industrial Clothes Rail With Shoe Rack 939/5833 HAB Turner Rail White - Double 200/8842