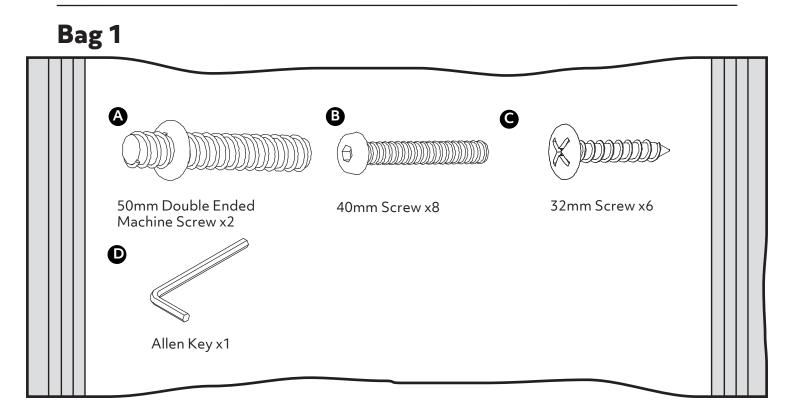

e. Take to your local authority waste disposal centre.

#### **Additional Guidance**

- Assemble all parts and bolts loosely during assembly, only once the product is complete should you fully tighten the bolts.
- Regularly check and ensure that all bolts and fittings are tightened properly.
- This product is compliant BS 4875-7, EN 14749, FIRA 6250 general level, Lead, EN 717-3.

Sainsbury's Argos is a trading name of both: Argos Limited, Registered office: 489-499 Avebury Boulevard, Milton Keynes, United Kingdom, MK9 2NW, registered number: 01081551 (England and Wales); and Sainsbury's Supermarkets Limited, Registered office: 33 Holborn, London, EC1N 2HT, registered number: 03261722 (England and Wales). Both companies are subsidiaries of J Sainsbury's plc.

## Fittings (Shown to scale)



## **Tools required**



Phillips screwdriver (small & medium)



Ruler/tape measure



Mallet



Eye protection (when using a hammer or glue)

### **Panels**















**Assembly Is Complete**