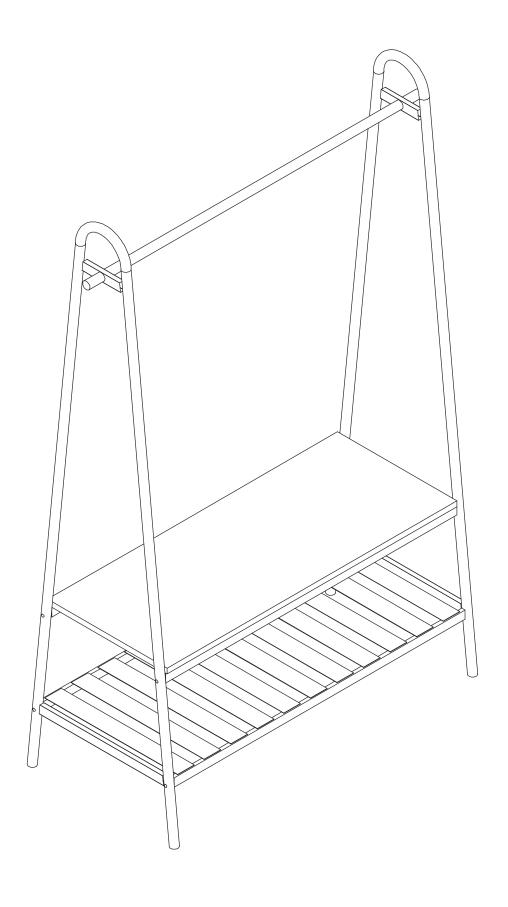

#### **Product Details**

Industrial Clothes Rail With Shoe Rack 939/5833 HAB Turner Rail White - Double 200/8842