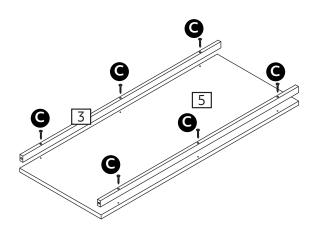

omplete should you fully tighten the bolts.
- Regularly check and ensure that all bolts and fittings are tightened properly.
- This product is compliant BS 4875-7, EN 14749, FIRA 6250 general level, Lead, EN 717-3.

Sainsbury's Argos is a trading name of both: Argos Limited, Registered office: 489-499 Avebury Boulevard, Milton Keynes, United Kingdom, MK9 2NW, registered number: 01081551 (England and Wales); and Sainsbury's Supermarkets Limited, Registered office: 33 Holborn, London, EC1N 2HT, registered number: 03261722 (England and Wales). Both companies are subsidiaries of J Sainsbury's plc.

## Fittings (Shown to scale)



## **Tools required**



Phillips screwdriver (small & medium)



Ruler/tape measure



Mallet



Eye protection (when using a hammer or glue)

### **Panels**















**Assembly Is Complete**