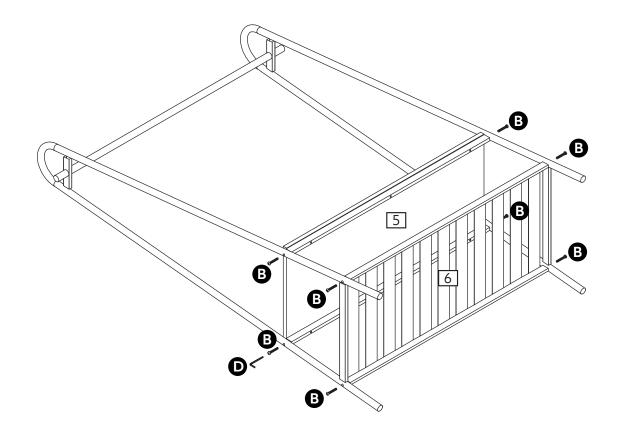

#### **Additional Guidance**

- Assemble all parts and bolts loosely during assembly, only once the product is complete should you fully tighten the bolts.
- Regularly check and ensure that all bolts and fittings are tightened properly.
- This product is compliant BS 4875-7, EN 14749, FIRA 6250 general level, Lead, EN 717-3.