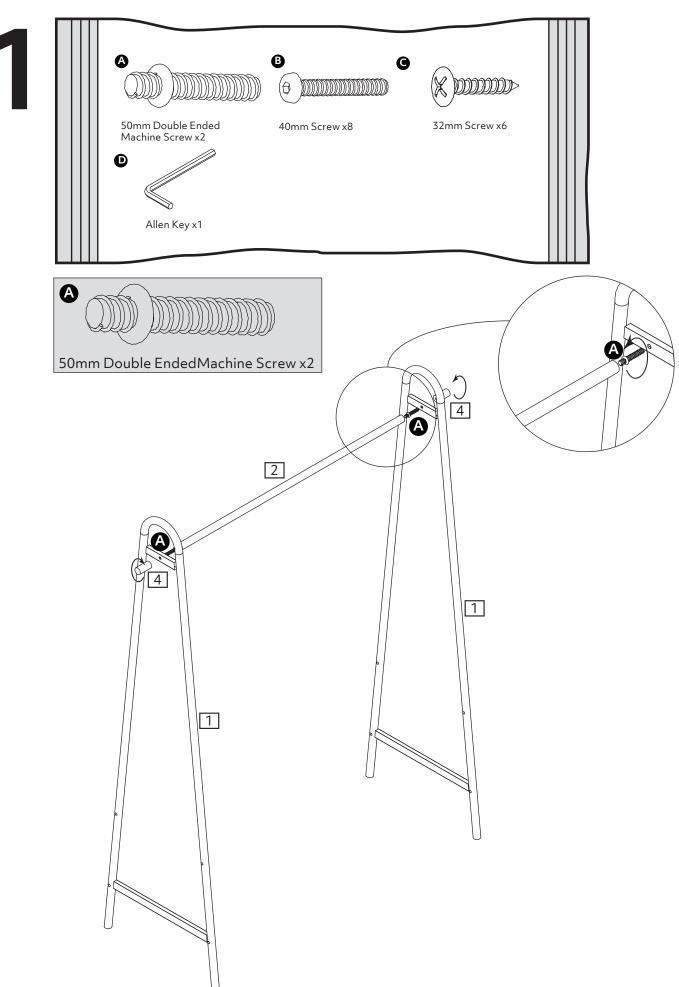

#### **Additional Guidance**

- Assemble all parts and bolts loosely during assembly, only once the product is complete should you fully tighten the bolts.
- Regularly check and ensure that all bolts and fittings are tightened properly.
- This product is compliant BS 4875-7, EN 14749, FIRA 6250 general level, Lead, EN 717-3.