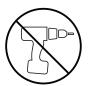

• We do not recommend the use of power drill/drivers for inserting screws

as this could damage the unit. Only use hand screwdrivers.

- Parts of the assembly will be easier with 2 people.
- Dispose of all packaging carefully and responsibly.

## **Tools required**

## **Assembly Instructions**

Phillips screwdriver (small&medium)

3