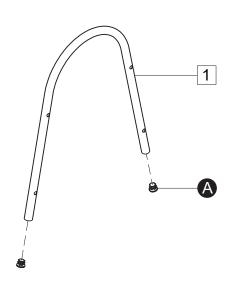

ean using a damp cloth and mild detergent. Do not use abrasive cleaners.
- Use a dry cloth to clean the product, furniture polish is not recommended.
- From time to time check that there are no loose screws, nuts or bolts. If there are please re-tighten.
- This product should not be discarded with household waste. Take to your local authority waste disposal centre.

#### Additional Guidance

- Assemble all parts and bolts loosely during assembly, only once the product is complete should you fully tightened the bolts.
- Regularly check and ensure that all bolts and fittings are tightened properly.
- Maximum loading weight: 6kg/shelf.

## Fittings (Shown to scale)

## Bag 1



## **Tools required**



### **Panels**



## **Assembly Instructions**



Phillips screwdriver (small&medium)









3