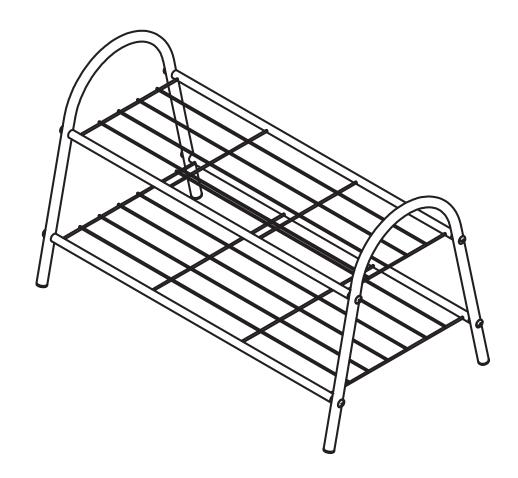

#### **Product Details**

HAB BOUTIQUE 2 TIER WIRE SHOE RACK 1995420/1347023/1346196/1971286