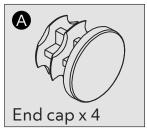

y clean using a damp cloth and mild detergent. Do not use abrasive cleaners.
- Use a dry cloth to clean the product, furniture polish is not recommended.
- From time to time check that there are no loose screws, nuts or bolts. If there are please re-tighten.
- This product should not be discarded with household waste. Take to your local authority waste disposal centre.

#### Additional Guidance

- Assemble all parts and bolts loosely during assembly, only once the product is complete should you fully tightened the bolts.
- Regularly check and ensure that all bolts and fittings are tightened properly.
- Maximum loading weight: 6kg/shelf.

## Fittings (Shown to scale)

## Bag 1



## **Tools required**



### **Panels**



## **Assembly Instructions**



Phillips screwdriver (small&medium)









3