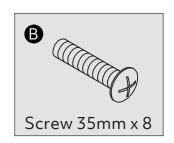

clean using a damp cloth and mild detergent. Do not use abrasive cleaners.
- Use a dry cloth to clean the product, furniture polish is not recommended.
- From time to time check that there are no loose screws, nuts or bolts. If there are please re-tighten.
- This product should not be discarded with household waste. Take to your local authority waste disposal centre.

#### Additional Guidance

- Assemble all parts and bolts loosely during assembly, only once the product is complete should you fully tightened the bolts.
- Regularly check and ensure that all bolts and fittings are tightened properly.
- Maximum loading weight: 6kg/shelf.

## Fittings (Shown to scale)

## Bag 1



## **Tools required**



### **Panels**



## **Assembly Instructions**



Phillips screwdriver (small&medium)









3