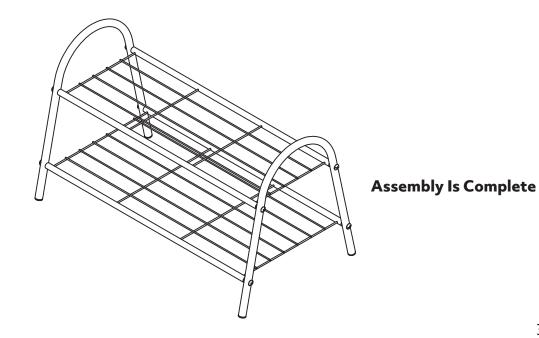

ng a damp cloth and mild detergent. Do not use abrasive cleaners.
- Use a dry cloth to clean the product, furniture polish is not recommended.
- From time to time check that there are no loose screws, nuts or bolts. If there are please re-tighten.
- This product should not be discarded with household waste. Take to your local authority waste disposal centre.

#### Additional Guidance

- Assemble all parts and bolts loosely during assembly, only once the product is complete should you fully tightened the bolts.
- Regularly check and ensure that all bolts and fittings are tightened properly.
- Maximum loading weight: 6kg/shelf.

## Fittings (Shown to scale)

## Bag 1



## **Tools required**



### **Panels**



## **Assembly Instructions**



Phillips screwdriver (small&medium)









3