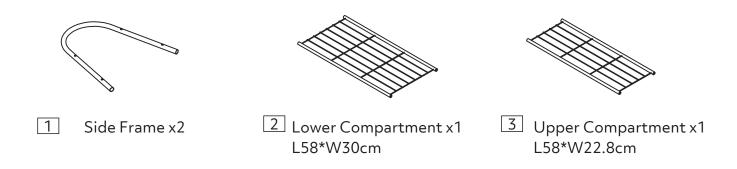

packaging carefully and responsibly.

#### Care and maintenance

- Only clean using a damp cloth and mild detergent. Do not use abrasive cleaners.
- Use a dry cloth to clean the product, furniture polish is not recommended.
- From time to time check that there are no loose screws, nuts or bolts. If there are please re-tighten.
- This product should not be discarded with household waste. Take to your local authority waste disposal centre.

#### Additional Guidance

- Assemble all parts and bolts loosely during assembly, only once the product is complete should you fully tightened the bolts.
- Regularly check and ensure that all bolts and fittings are tightened properly.
- Maximum loading weight: 6kg/shelf.

## Fittings (Shown to scale)

## Bag 1



## **Tools required**



### **Panels**



## **Assembly Instructions**



Phillips screwdriver (small&medium)









3