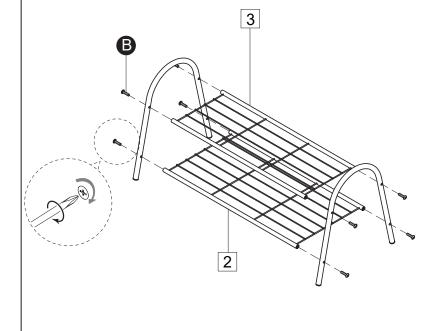

n using a damp cloth and mild detergent. Do not use abrasive cleaners.
- Use a dry cloth to clean the product, furniture polish is not recommended.
- From time to time check that there are no loose screws, nuts or bolts. If there are please re-tighten.
- This product should not be discarded with household waste. Take to your local authority waste disposal centre.

#### Additional Guidance

- Assemble all parts and bolts loosely during assembly, only once the product is complete should you fully tightened the bolts.
- Regularly check and ensure that all bolts and fittings are tightened properly.
- Maximum loading weight: 6kg/shelf.

## Fittings (Shown to scale)

## Bag 1



## **Tools required**



### **Panels**



## **Assembly Instructions**



Phillips screwdriver (small&medium)









3