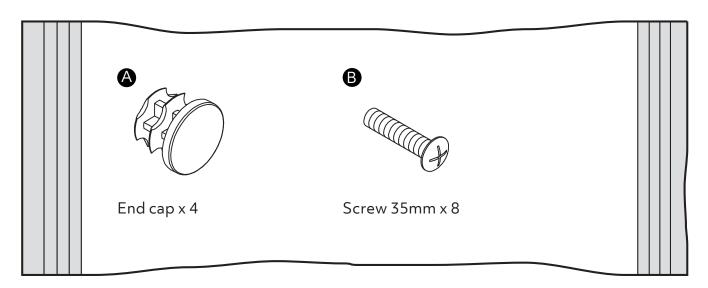

l be easier with 2 people.
- Dispose of all packaging carefully and responsibly.

#### Care and maintenance

- Only clean using a damp cloth and mild detergent. Do not use abrasive cleaners.
- Use a dry cloth to clean the product, furniture polish is not recommended.
- From time to time check that there are no loose screws, nuts or bolts. If there are please re-tighten.
- This product should not be discarded with household waste. Take to your local authority waste disposal centre.

#### Additional Guidance

- Assemble all parts and bolts loosely during assembly, only once the product is complete should you fully tightened the bolts.
- Regularly check and ensure that all bolts and fittings are tightened properly.
- Maximum loading weight: 6kg/shelf.

## Fittings (Shown to scale)

## Bag 1



## **Tools required**



### **Panels**



## **Assembly Instructions**



Phillips screwdriver (small&medium)









3