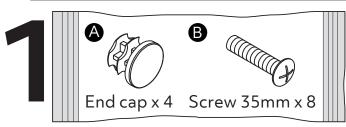

ibly.

#### Care and maintenance

- Only clean using a damp cloth and mild detergent. Do not use abrasive cleaners.
- Use a dry cloth to clean the product, furniture polish is not recommended.
- From time to time check that there are no loose screws, nuts or bolts. If there are please re-tighten.
- This product should not be discarded with household waste. Take to your local authority waste disposal centre.

#### Additional Guidance

- Assemble all parts and bolts loosely during assembly, only once the product is complete should you fully tightened the bolts.
- Regularly check and ensure that all bolts and fittings are tightened properly.
- Maximum loading weight: 6kg/shelf.

## Fittings (Shown to scale)

## Bag 1



## **Tools required**



### **Panels**



## **Assembly Instructions**



Phillips screwdriver (small&medium)









3