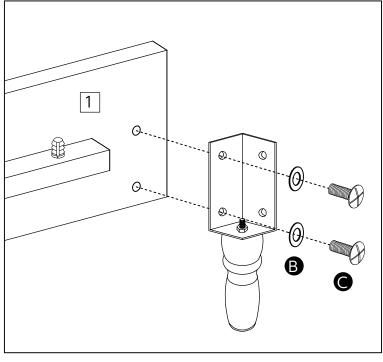

Feet x 2

B © Z SZ Flat Washer x 4 dd

Fully tighten all the bolts to complete assembly