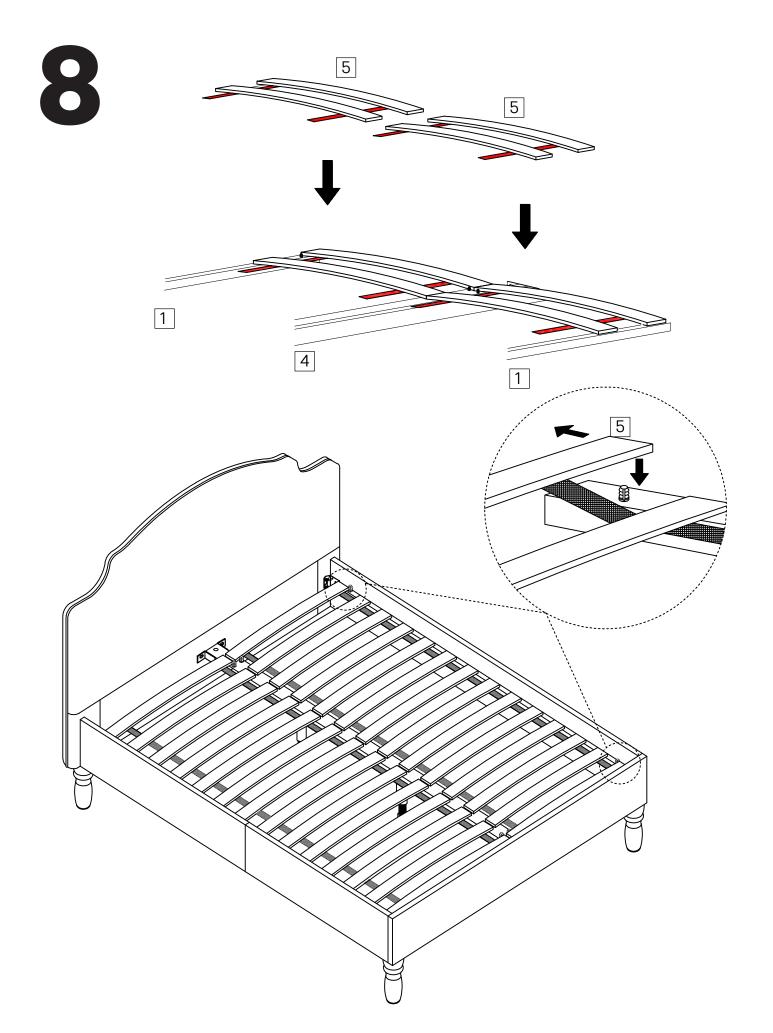

## **Panels**

1 Side rail x 2 (2030 x 170mm)

· · · ·

- 2 Headboard (1655 x 1030mm)
- 3 Footboard (1585 x 175mm)

4 Central support rail (2020 x 50mm)

5 Slats x 2 (28pcs, 761 x 54mm)

6 Feet x 2 (45 x 217mm)

Bracket x 2