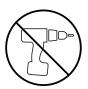

• We do not recommend the use of power drill/drivers for inserting screws

as this could damage the unit. Only use hand screwdrivers.

- Parts of the assembly will be easier with 2 people.
- Dispose of all packaging carefully and responsibly.