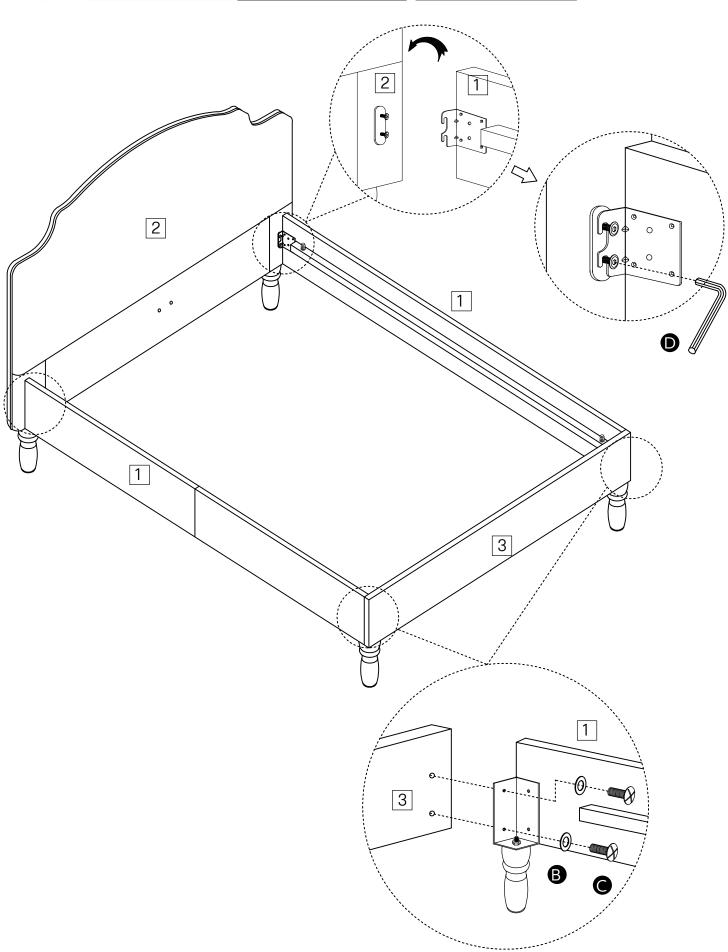

## **Panels**

1 Side rail x 2 (2030 x 170mm)

· · · ·

- 2 Headboard (1655 x 1030mm)
- 3 Footboard (1585 x 175mm)

4 Central support rail (2020 x 50mm)

5 Slats x 2 (28pcs, 761 x 54mm)

6 Feet x 2 (45 x 217mm)

Bracket x 2