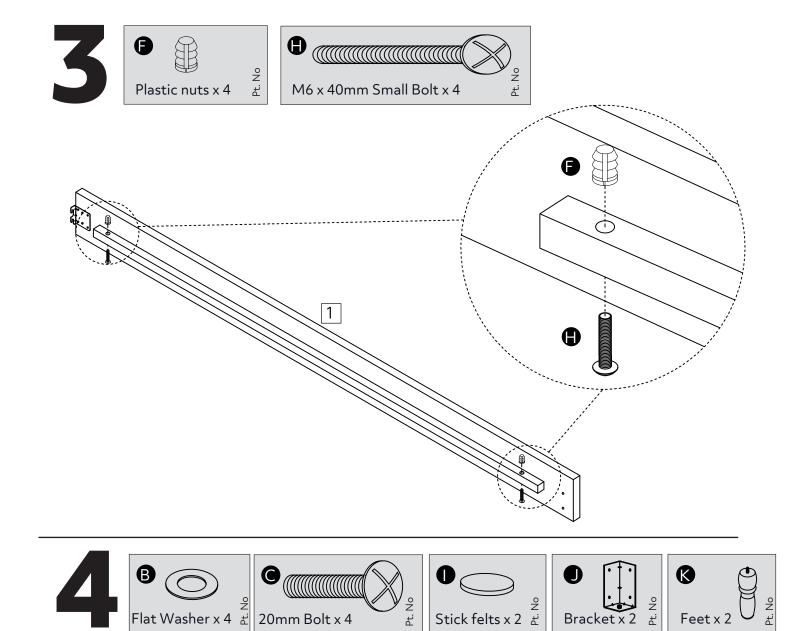

## **Panels**

1 Side rail x 2 (2030 x 170mm)

· · · ·

- 2 Headboard (1655 x 1030mm)
- 3 Footboard (1585 x 175mm)

4 Central support rail (2020 x 50mm)

5 Slats x 2 (28pcs, 761 x 54mm)

6 Feet x 2 (45 x 217mm)

Bracket x 2

Feet x 2

B © Z SZ Flat Washer x 4 dd

Fully tighten all the bolts to complete assembly