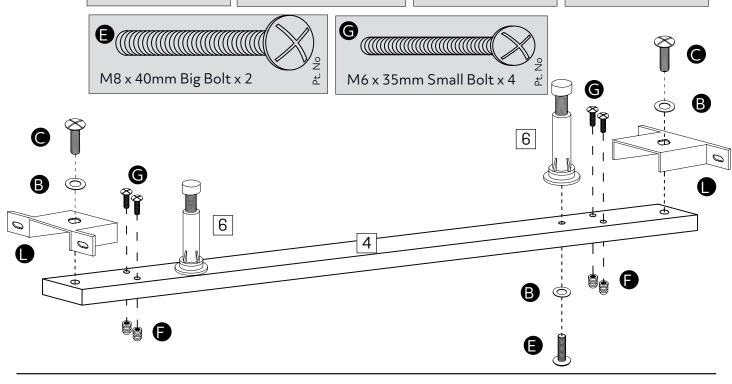

## **Panels**

1 Side rail x 2 (2030 x 170mm)

· · · ·

- 2 Headboard (1655 x 1030mm)
- 3 Footboard (1585 x 175mm)

4 Central support rail (2020 x 50mm)

5 Slats x 2 (28pcs, 761 x 54mm)

6 Feet x 2 (45 x 217mm)

Bracket x 2

Feet x 2

B © Z SZ Flat Washer x 4 dd

Fully tighten all the bolts to complete assembly