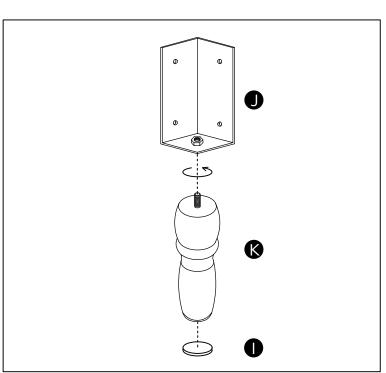

## **Panels**

1 Side rail x 2 (2030 x 170mm)

· · · ·

- 2 Headboard (1655 x 1030mm)
- 3 Footboard (1585 x 175mm)

4 Central support rail (2020 x 50mm)

5 Slats x 2 (28pcs, 761 x 54mm)

6 Feet x 2 (45 x 217mm)

Bracket x 2

Feet x 2

B © Z SZ Flat Washer x 4 dd

Fully tighten all the bolts to complete assembly