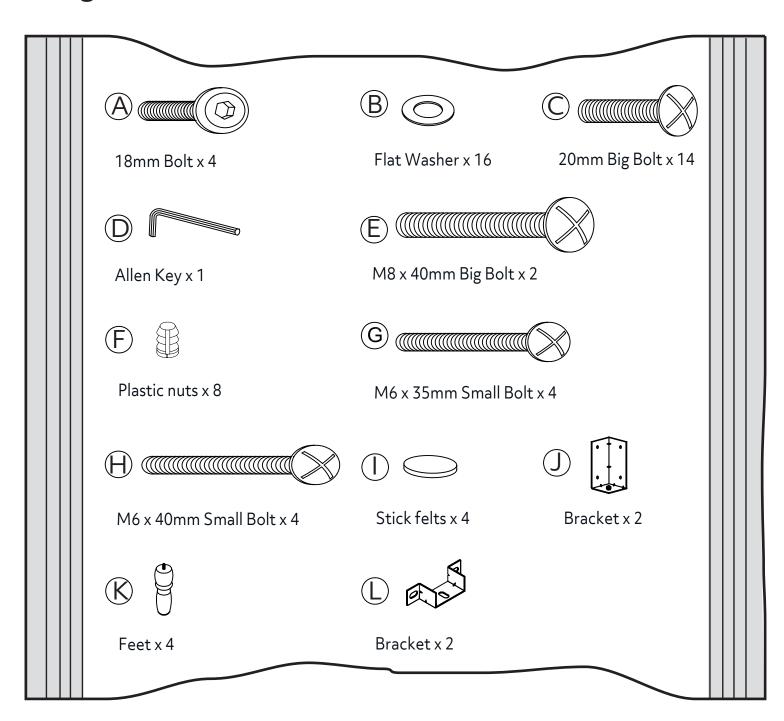

using a damp cloth and mild detergent. Do not use abrasive cleaners.
- Use a dry cloth to clean the product, furniture polish is not recommended.
- From time to time check that there are no loose screws, nuts or bolts. If there are please re-tighten.
- This product should not be discarded with household waste. Take to your local authority waste disposal centre.

#### **Additional Guidance**

- Assemble all parts and bolts loosely during assembly, only once the product is complete should you fully tighten the bolts.
- Regularly check and ensure that all bolts and fittings are tightend properly.
- Max individual user weight 100kg
- •This product complies with BS EN 1725:1998
- •Any additional or replacement parts are obtained from the manufacturer.

## Fittings (Shown to scale)

#### Bag 1



## **Tools required**



Phillips screwdriver (small & medium)



Ruler/tape measure

## **Panels**



1 Side rail x 2 (2030 x 170mm)



· · · ·

- 2 Headboard (1655 x 1030mm)
- 3 Footboard (1585 x 175mm)



4 Central support rail (2020 x 50mm)



5 Slats x 2 (28pcs, 761 x 54mm)



6 Feet x 2 (45 x 217mm)















Bracket x 2

Feet x 2

B © Z SZ Flat Washer x 4 dd















Fully tighten all the bolts to complete assembly