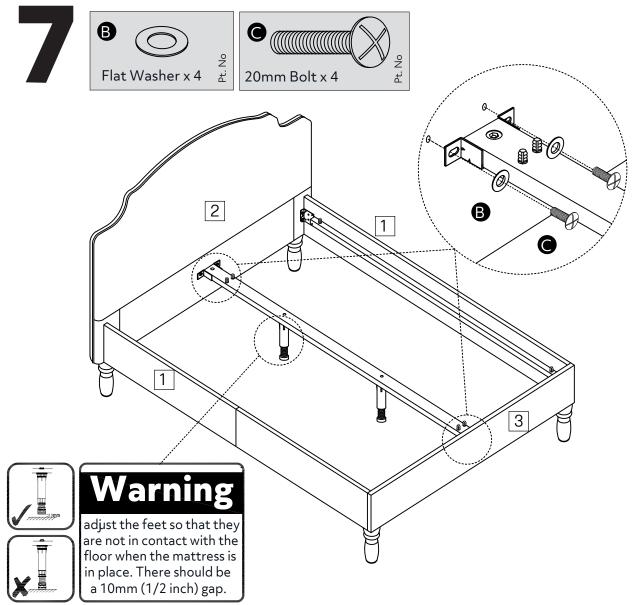

## **Panels**

1 Side rail x 2 (2030 x 170mm)

· · · ·

- 2 Headboard (1655 x 1030mm)
- 3 Footboard (1585 x 175mm)

4 Central support rail (2020 x 50mm)

5 Slats x 2 (28pcs, 761 x 54mm)

6 Feet x 2 (45 x 217mm)

Bracket x 2

Feet x 2

B © Z SZ Flat Washer x 4 dd

Fully tighten all the bolts to complete assembly