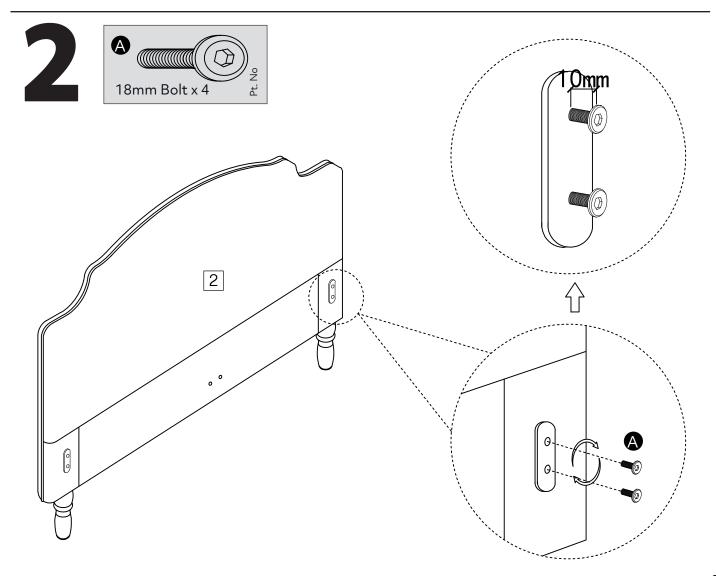

## **Panels**

1 Side rail x 2 (2030 x 170mm)

· · · ·

- 2 Headboard (1655 x 1030mm)
- 3 Footboard (1585 x 175mm)

4 Central support rail (2020 x 50mm)

5 Slats x 2 (28pcs, 761 x 54mm)

6 Feet x 2 (45 x 217mm)

Bracket x 2