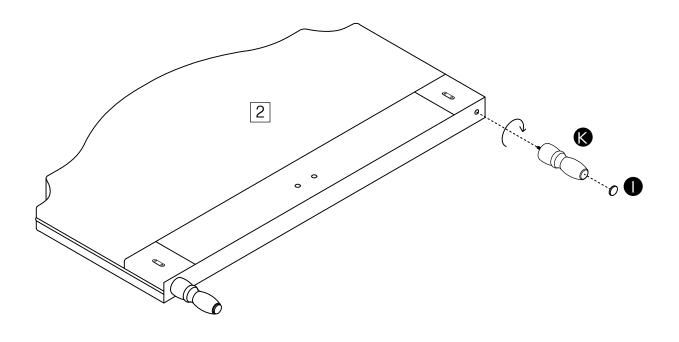

## **Panels**

1 Side rail x 2 (2030 x 170mm)

· · · ·

- 2 Headboard (1655 x 1030mm)
- 3 Footboard (1585 x 175mm)

4 Central support rail (2020 x 50mm)

5 Slats x 2 (28pcs, 761 x 54mm)

6 Feet x 2 (45 x 217mm)

Bracket x 2