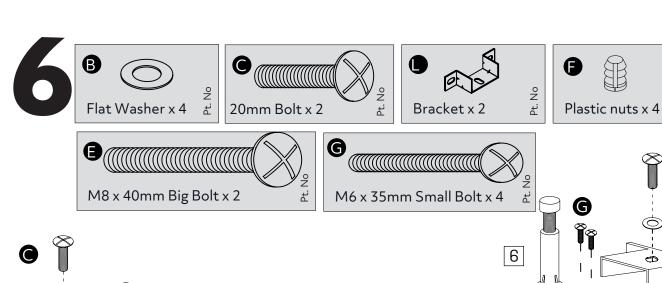

## **Panels**

1 Side rail x 2 (2030 x 170mm)

· · · ·

- 2 Headboard (1655 x 1030mm)
- 3 Footboard (1585 x 175mm)

4 Central support rail (2020 x 50mm)

5 Slats x 2 (28pcs, 761 x 54mm)

6 Feet x 2 (45 x 217mm)

Bracket x 2