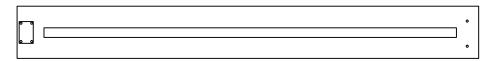

## **Panels**

1 Side rail x 2 (2030 x 170mm)

· · · ·

- 2 Headboard (1655 x 1030mm)
- 3 Footboard (1585 x 175mm)

4 Central support rail (2020 x 50mm)

5 Slats x 2 (28pcs, 761 x 54mm)

6 Feet x 2 (45 x 217mm)

Bracket x 2