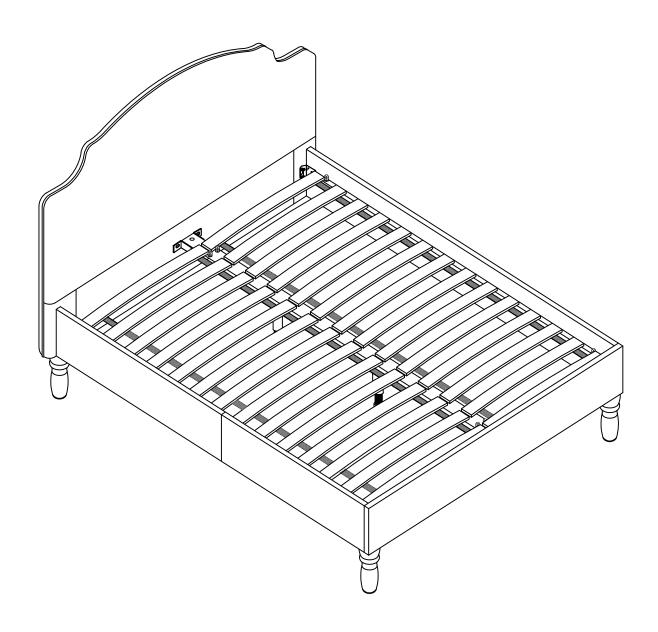

## **Panels**

1 Side rail x 2 (2030 x 170mm)

· · · ·

- 2 Headboard (1655 x 1030mm)
- 3 Footboard (1585 x 175mm)

4 Central support rail (2020 x 50mm)

5 Slats x 2 (28pcs, 761 x 54mm)

6 Feet x 2 (45 x 217mm)

Bracket x 2