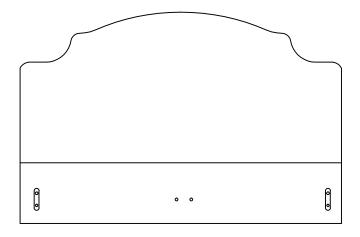

## **Panels**

1 Side rail x 2 (2030 x 170mm)

· · · ·

- 2 Headboard (1655 x 1030mm)
- 3 Footboard (1585 x 175mm)

4 Central support rail (2020 x 50mm)

5 Slats x 2 (28pcs, 761 x 54mm)

6 Feet x 2 (45 x 217mm)

Bracket x 2