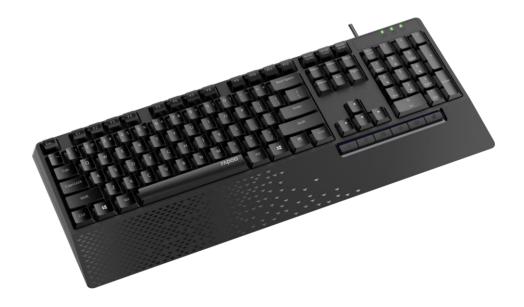

# Keyboard

# **NK2000**

Spill-resistant design

Sealed anti-oxidation membrane

Easy installation