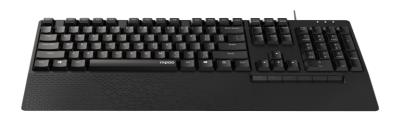

# Keyboard

# **NK2000**

This stylish and comfortable keyboard covers all your essential office needs. With its classic clean design and choice of materials this keyboard is protected against splash damage, so you can enjoy a refreshing beverage relatively risk-free while you work. With its simplicity it also offers maximum

comfort even when typing for long hours and enhances the look of any desktop. The keyboard is also extra durable thanks to its sealed membrane and laser carved keycaps.