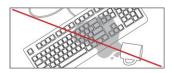

### Spill-resistant keyboard design

Drinks allowed on your desktop: The clever design and the choice of materials protect the keyboard against splash damage.