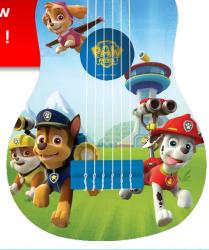

## PRODUCT DESCRIPTION

A small guitar with a great Paw Patrol design to please young guitarists!

Ideal for their first guitar lessons!

- Size: approximately 21" long (53 cm)
- 6 nylon cords
- Plastic
- Tune the guitar yourself (tuner not provided)