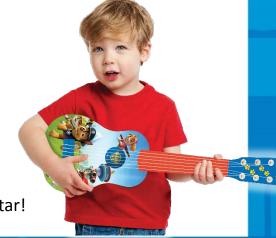

## PRODUCT DESCRIPTION

A small guitar with a great Paw Patrol design to please young guitarists!

Ideal for their first guitar lessons!

- Size: approximately 21" long (53 cm)
- 6 nylon cords
- Plastic
- Tune the guitar yourself (tuner not provided)