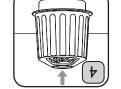

the Lid and Bucket and

Line up the markings on

9

HOW TO USE YOUR  $\mathbf{E}_{\mathbf{co}}^{\mathbf{copress}}$ 

**PUSHER** 

LID

BUCKET

KNOW YOUR EcoPress

Bucket on a flat surface

Place the EcoPress TM

for Dualit aluminum capsules) the paper gasket (applicable Lift the Pusher and remove

Capsules will be hot immediately after extraction. Warning - allow capsules to cool completely before using the EcoPress. Warning - only suitable for use with used aluminium coffee capsules