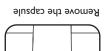

capsule, paper gasket &

Recycle the aluminium

over the hole on the Lid coffee capsule, foil side down, Place the used aluminium

gnuminium capsule coffee grounds from the Rinse off the remaining

twist to lock in place

the Lid and Bucket and

Line up the markings on

9

HOW TO USE YOUR  $\mathbf{E}_{\mathbf{co}}^{\mathbf{copress}}$ 

**PUSHER** 

LID

BUCKET

KNOW YOUR EcoPress

Bucket on a flat surface

Place the EcoPress TM

for Dualit aluminum capsules) the paper gasket (applicable Lift the Pusher and remove

Capsules will be hot immediately after extraction. Warning - allow capsules to cool completely before using the EcoPress. Warning - only suitable for use with used aluminium coffee capsules