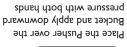

Bucket on a flat surface

Place the EcoPress TM

for Dualit aluminum capsules) the paper gasket (applicable Lift the Pusher and remove

Capsules will be hot immediately after extraction. Warning - allow capsules to cool completely before using the EcoPress. Warning - only suitable for use with used aluminium coffee capsules