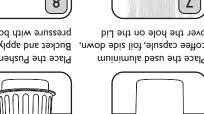

capsule, paper gasket &

Recycle the aluminium

over the hole on the Lid coffee capsule, foil side down, Place the used aluminium

gnuminium capsule coffee grounds from the Rinse off the remaining

twist to lock in place