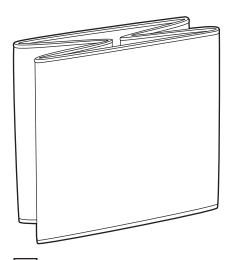

## Please check you have all the parts listed below

1 Top cover (39 x 39 x 5cm)

Bottom panel (35.5 x 36cm)

3 Seat frame (36 x 36 x 36cm)

### **Opening seat frame**

Open the folded seat 3 frame by pulling from the side edge as shown.