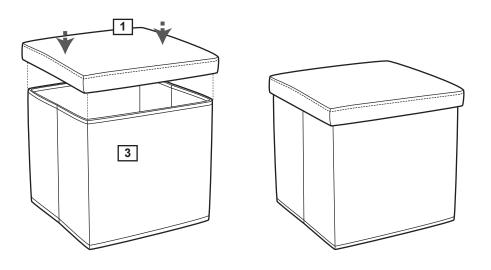

#### Attaching top cover

Carefully fit top cover 1 on the seat frame 3 as shown.

Assembly is complete.

If you need help or have damaged or missing parts, call the Customer Helpline: 08456 400800