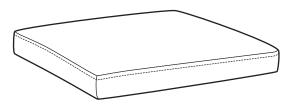

## Please check you have all the parts listed below

1 Top cover (39 x 39 x 5cm)

Bottom panel (35.5 x 36cm)

3 Seat frame (36 x 36 x 36cm)

#### Attaching top cover

Carefully fit top cover 1 on the seat frame 3 as shown.

Assembly is complete.

If you need help or have damaged or missing parts, call the Customer Helpline: 08456 400800