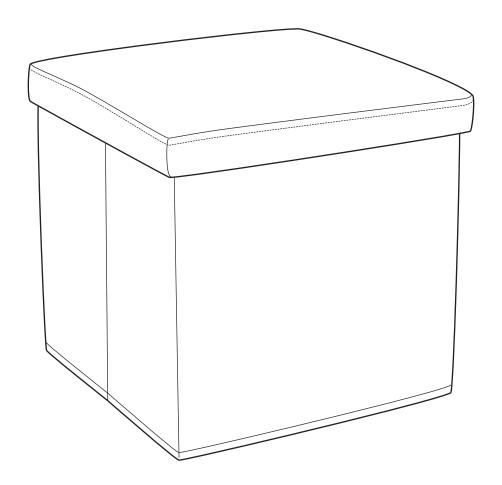

# Ohio Ottoman Coffee Table- Ottoman

Assembly Instructions - Please keep for future reference

143/6563

173/6029

#### Attaching top cover

Carefully fit top cover 1 on the seat frame 3 as shown.

Assembly is complete.

If you need help or have damaged or missing parts, call the Customer Helpline: 08456 400800