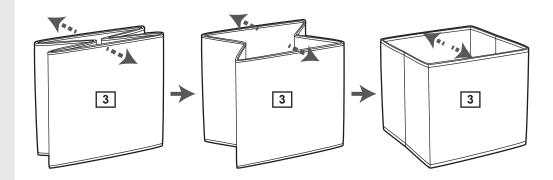

### **Opening seat frame**

Open the folded seat 3 frame by pulling from the side edge as shown.