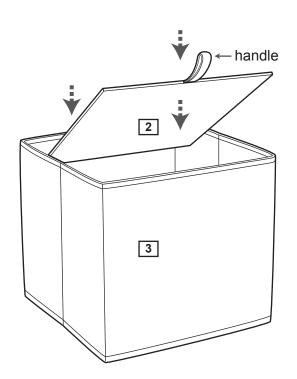

#### Attaching bottom panel

Use the handle on the bottom panel 2 to hold it, then insert it inside the seat frame 3 and carefully push it down into the bottom as shown.