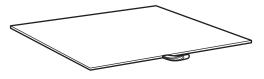

## Please check you have all the parts listed below

1 Top cover (39 x 39 x 5cm)

Bottom panel (35.5 x 36cm)

3 Seat frame (36 x 36 x 36cm)

#### Attaching bottom panel

Use the handle on the bottom panel 2 to hold it, then insert it inside the seat frame 3 and carefully push it down into the bottom as shown.