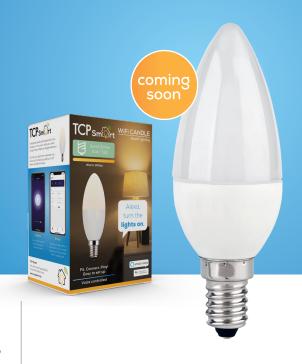

## TCP Smart WiFi LED Candle

Code: LB40E10WW2527

TCP Smart lighting allows you to create the perfect lighting scene in any room with your voice using Amazon Alexa or Google Assistant or simply use the app from anywhere in the world.

## **Specification (SES)**

| Colour     | Warm White 2700K    | Energy Rating | Δ+                  |
|------------|---------------------|---------------|---------------------|
| Lumens     | 470LM               | Voltage       | 220V-240V           |
| CRI        | >80Ra               | Warranty      | 2 years             |
| Dimensions | W 45 x H 97mm       |               |                     |
| Wattage    | 5W (45W equivalent) |               | Smart Settings Save |