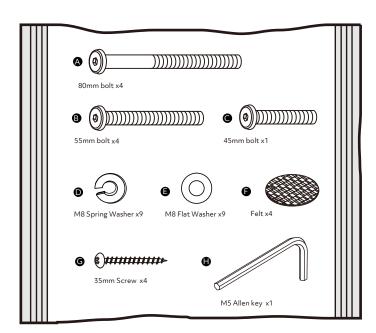

f there are please re-tighten.
- This product should not be discarded with household waste. Take to your local authority waste disposal centre.

### **Additional Guidance**

- Assemble all parts and bolts loosely during assembly, only once the product is complete should you fully tighten the bolts.
- Regularly check and ensure that all bolts and fittings are tightend properly.
- Maximum user weight 100kg(refer to EN12520)
- This product is compliant EN12520:2015
- Any additional or replacement parts are obtained from the manufacturer.

# Fittings (Shown to scale)

## Bag 1



# **Panels**







- 1 Back x 1 (1020 x 390mm)
- Left leg x 1 ( 440 x 45mm) 2
- Right leg x 1 ( 440 x 45mm)





- Left support rail x 1 ( 420 x 30mm) 4
- Left support rail x 1 ( 420 x 30mm)



Seat (475 x 440mm)















DO NOT fully tighten all the screws until assembly is completely finished









Fully tighten all the screws and bolts to complete assembly