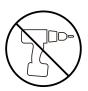

• We do not recommend the use of power drill/drivers for inserting screws

as this could damage the unit. Only use hand screwdrivers.

- Parts of the assembly will be easier with 2 people.
- Dispose of all packaging carefully and responsibly.