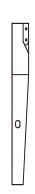

# **Panels**

- 1 Back x 1 (1020 x 390mm)
- Left leg x 1 ( 440 x 45mm) 2
- Right leg x 1 ( 440 x 45mm)

- Left support rail x 1 ( 420 x 30mm) 4
- Left support rail x 1 ( 420 x 30mm)

Seat (475 x 440mm)

DO NOT fully tighten all the screws until assembly is completely finished