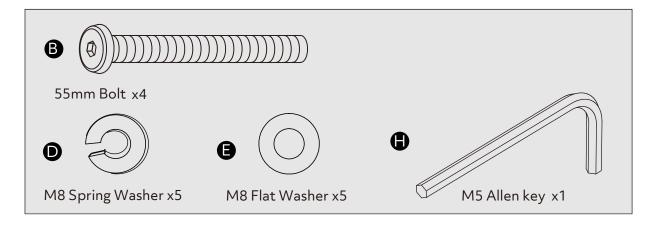

are please re-tighten.
- This product should not be discarded with household waste. Take to your local authority waste disposal centre.

### **Additional Guidance**

- Assemble all parts and bolts loosely during assembly, only once the product is complete should you fully tighten the bolts.
- Regularly check and ensure that all bolts and fittings are tightend properly.
- Maximum user weight 100kg(refer to EN12520)
- This product is compliant EN12520:2015
- Any additional or replacement parts are obtained from the manufacturer.

# Fittings (Shown to scale)

## Bag 1



# **Panels**







- 1 Back x 1 (1020 x 390mm)
- Left leg x 1 ( 440 x 45mm) 2
- Right leg x 1 ( 440 x 45mm)





- Left support rail x 1 ( 420 x 30mm) 4
- Left support rail x 1 ( 420 x 30mm)



Seat (475 x 440mm)















DO NOT fully tighten all the screws until assembly is completely finished









Fully tighten all the screws and bolts to complete assembly