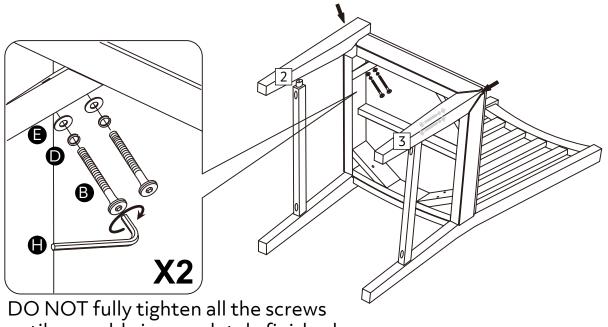

# **Panels**

- 1 Back x 1 (1020 x 390mm)
- Left leg x 1 ( 440 x 45mm) 2
- Right leg x 1 ( 440 x 45mm)

- Left support rail x 1 ( 420 x 30mm) 4
- Left support rail x 1 ( 420 x 30mm)

Seat (475 x 440mm)

DO NOT fully tighten all the screws until assembly is completely finished