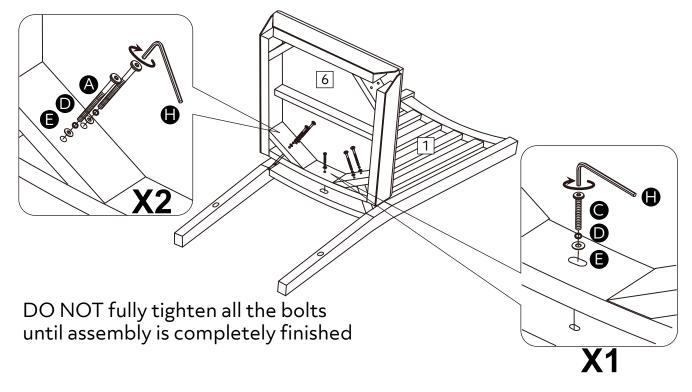

# **Panels**

- 1 Back x 1 (1020 x 390mm)
- Left leg x 1 ( 440 x 45mm) 2
- Right leg x 1 ( 440 x 45mm)

- Left support rail x 1 ( 420 x 30mm) 4
- Left support rail x 1 ( 420 x 30mm)

Seat (475 x 440mm)

DO NOT fully tighten all the screws until assembly is completely finished