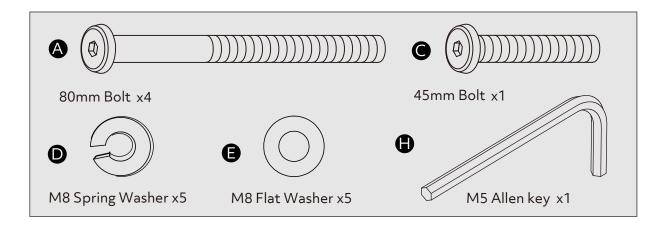

there are please re-tighten.
- This product should not be discarded with household waste. Take to your local authority waste disposal centre.

### **Additional Guidance**

- Assemble all parts and bolts loosely during assembly, only once the product is complete should you fully tighten the bolts.
- Regularly check and ensure that all bolts and fittings are tightend properly.
- Maximum user weight 100kg(refer to EN12520)
- This product is compliant EN12520:2015
- Any additional or replacement parts are obtained from the manufacturer.

# Fittings (Shown to scale)

## Bag 1



# **Panels**







- 1 Back x 1 (1020 x 390mm)
- Left leg x 1 ( 440 x 45mm) 2
- Right leg x 1 ( 440 x 45mm)





- Left support rail x 1 ( 420 x 30mm) 4
- Left support rail x 1 ( 420 x 30mm)



Seat (475 x 440mm)















DO NOT fully tighten all the screws until assembly is completely finished









Fully tighten all the screws and bolts to complete assembly