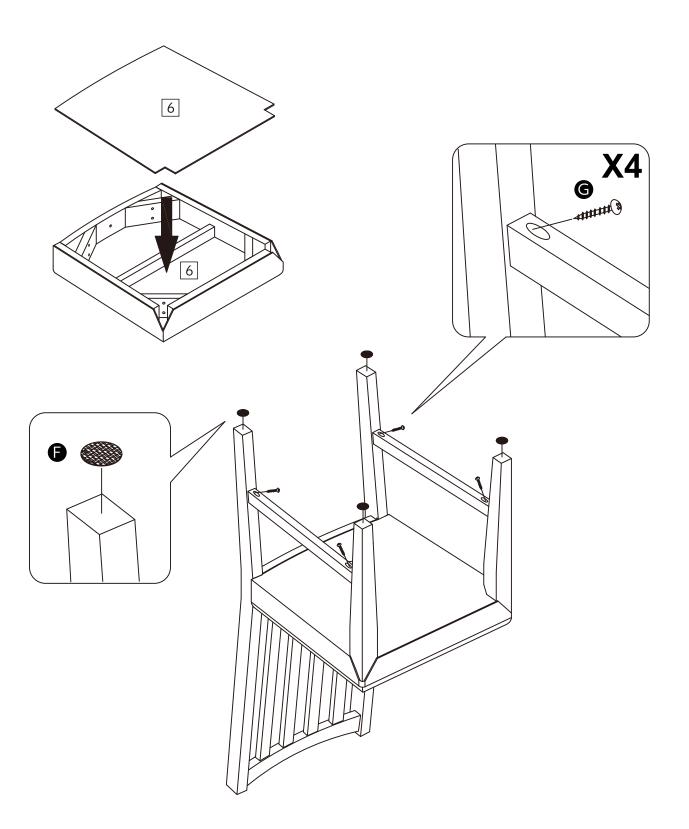

ake to your local authority waste disposal centre.

### **Additional Guidance**

- Assemble all parts and bolts loosely during assembly, only once the product is complete should you fully tighten the bolts.
- Regularly check and ensure that all bolts and fittings are tightend properly.
- Maximum user weight 100kg(refer to EN12520)
- This product is compliant EN12520:2015
- Any additional or replacement parts are obtained from the manufacturer.

# Fittings (Shown to scale)

## Bag 1



# **Panels**







- 1 Back x 1 (1020 x 390mm)
- Left leg x 1 ( 440 x 45mm) 2
- Right leg x 1 ( 440 x 45mm)





- Left support rail x 1 ( 420 x 30mm) 4
- Left support rail x 1 ( 420 x 30mm)



Seat (475 x 440mm)















DO NOT fully tighten all the screws until assembly is completely finished









Fully tighten all the screws and bolts to complete assembly