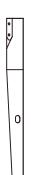

# **Panels**

- 1 Back x 1 (1020 x 390mm)
- Left leg x 1 ( 440 x 45mm) 2
- Right leg x 1 ( 440 x 45mm)

- Left support rail x 1 ( 420 x 30mm) 4
- Left support rail x 1 ( 420 x 30mm)

Seat (475 x 440mm)

DO NOT fully tighten all the screws until assembly is completely finished