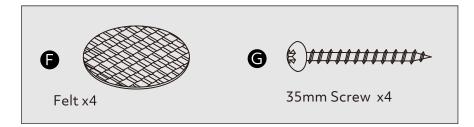

Take to your local authority waste disposal centre.

### **Additional Guidance**

- Assemble all parts and bolts loosely during assembly, only once the product is complete should you fully tighten the bolts.
- Regularly check and ensure that all bolts and fittings are tightend properly.
- Maximum user weight 100kg(refer to EN12520)
- This product is compliant EN12520:2015
- Any additional or replacement parts are obtained from the manufacturer.

# Fittings (Shown to scale)

## Bag 1



# **Panels**







- 1 Back x 1 (1020 x 390mm)
- Left leg x 1 ( 440 x 45mm) 2
- Right leg x 1 ( 440 x 45mm)





- Left support rail x 1 ( 420 x 30mm) 4
- Left support rail x 1 ( 420 x 30mm)



Seat (475 x 440mm)















DO NOT fully tighten all the screws until assembly is completely finished









Fully tighten all the screws and bolts to complete assembly