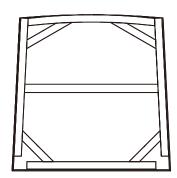

# **Panels**

- 1 Back x 1 (1020 x 390mm)
- Left leg x 1 ( 440 x 45mm) 2
- Right leg x 1 ( 440 x 45mm)

- Left support rail x 1 ( 420 x 30mm) 4
- Left support rail x 1 ( 420 x 30mm)

Seat (475 x 440mm)

DO NOT fully tighten all the screws until assembly is completely finished