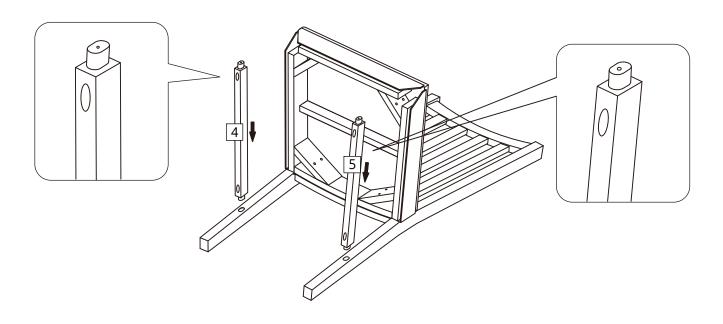

# **Panels**

- 1 Back x 1 (1020 x 390mm)
- Left leg x 1 ( 440 x 45mm) 2
- Right leg x 1 ( 440 x 45mm)

- Left support rail x 1 ( 420 x 30mm) 4
- Left support rail x 1 ( 420 x 30mm)

Seat (475 x 440mm)

DO NOT fully tighten all the screws until assembly is completely finished

Fully tighten all the screws and bolts to complete assembly