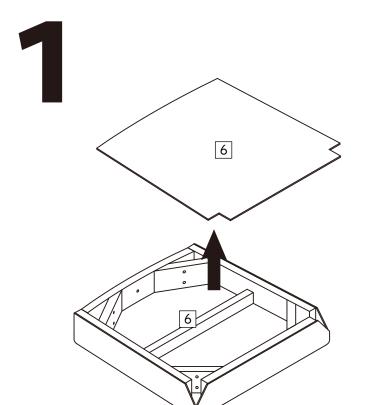

## Bag 1

# **Panels**

- 1 Back x 1 (1020 x 390mm)
- Left leg x 1 ( 440 x 45mm) 2
- Right leg x 1 ( 440 x 45mm)

- Left support rail x 1 ( 420 x 30mm) 4
- Left support rail x 1 ( 420 x 30mm)

Seat (475 x 440mm)

DO NOT fully tighten all the screws until assembly is completely finished