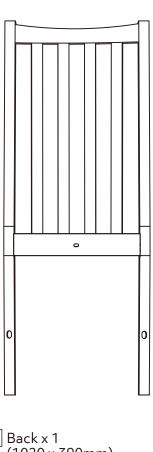

# **Panels**

- 1 Back x 1 (1020 x 390mm)
- Left leg x 1 ( 440 x 45mm) 2
- Right leg x 1 ( 440 x 45mm)

- Left support rail x 1 ( 420 x 30mm) 4
- Left support rail x 1 ( 420 x 30mm)

Seat (475 x 440mm)

DO NOT fully tighten all the screws until assembly is completely finished