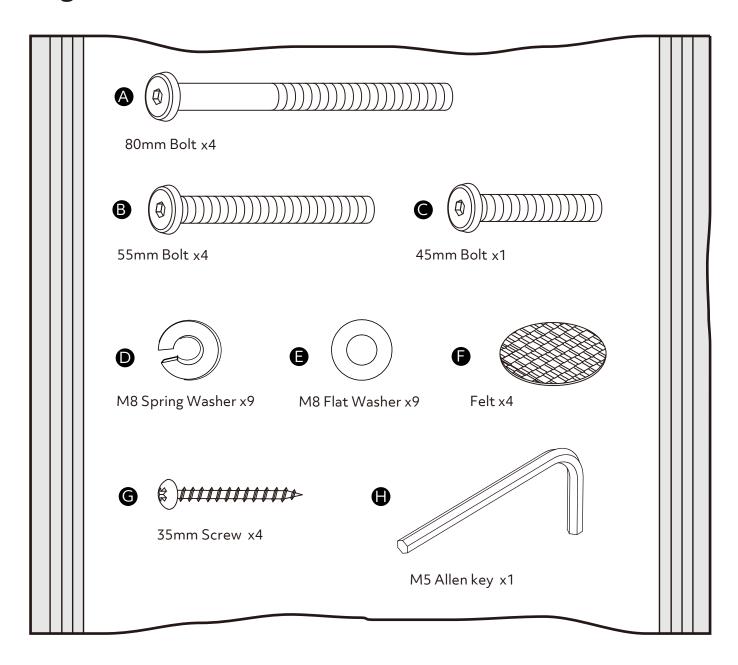

sing a damp cloth and mild detergent. Do not use abrasive cleaners.
- Use a dry cloth to clean the product, furniture polish is not recommended.
- From time to time check that there are no loose screws, nuts or bolts. If there are please re-tighten.
- This product should not be discarded with household waste. Take to your local authority waste disposal centre.

### **Additional Guidance**

- Assemble all parts and bolts loosely during assembly, only once the product is complete should you fully tighten the bolts.
- Regularly check and ensure that all bolts and fittings are tightend properly.
- Maximum user weight 100kg(refer to EN12520)
- This product is compliant EN12520:2015
- Any additional or replacement parts are obtained from the manufacturer.

# Fittings (Shown to scale)

## Bag 1



# **Panels**







- 1 Back x 1 (1020 x 390mm)
- Left leg x 1 ( 440 x 45mm) 2
- Right leg x 1 ( 440 x 45mm)





- Left support rail x 1 ( 420 x 30mm) 4
- Left support rail x 1 ( 420 x 30mm)



Seat (475 x 440mm)















DO NOT fully tighten all the screws until assembly is completely finished









Fully tighten all the screws and bolts to complete assembly