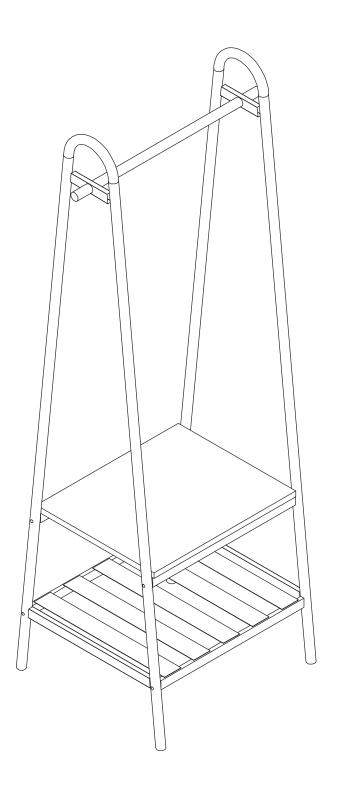

plete should you fully tighten the bolts.
- Regularly check and ensure that all bolts and fittings are tightened properly.
- This product is compliant BS 4875-7,EN 14749,FIRA 6250 general level, Lead,EN 717-3.

Sainsbury's Argos is a trading name of both: Argos Limited, Registered office: 489-499 Avebury Boulevard, Milton Keynes, United Kingdom, MK9 2NW, registered number: 01081551 (England and Wales); and Sainsbury's Supermarkets Limited, Registered office: 33 Holborn, London, EC1N 2HT, registered number: 03261722 (England and Wales). Both companies are subsidiaries of J Sainsbury's plc.

## Fittings (Shown to scale)



## **Tools required**



Phillips screwdriver (small & medium)



Ruler/tape measure



Mallet



Eye protection (when using a hammer or glue)

## **Panels**















## **Assembly Is Complete**