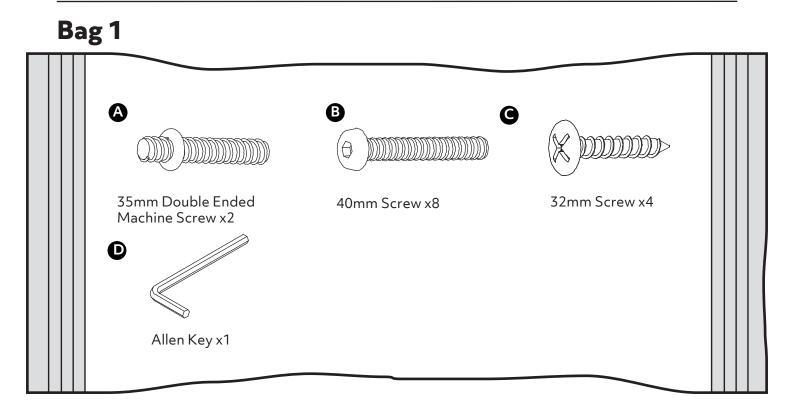

aste. Take to your local authority waste disposal centre.

#### **Additional Guidance**

- Assemble all parts and bolts loosely during assembly, only once the product is complete should you fully tighten the bolts.
- Regularly check and ensure that all bolts and fittings are tightened properly.
- This product is compliant BS 4875-7,EN 14749,FIRA 6250 general level, Lead,EN 717-3.

Sainsbury's Argos is a trading name of both: Argos Limited, Registered office: 489-499 Avebury Boulevard, Milton Keynes, United Kingdom, MK9 2NW, registered number: 01081551 (England and Wales); and Sainsbury's Supermarkets Limited, Registered office: 33 Holborn, London, EC1N 2HT, registered number: 03261722 (England and Wales). Both companies are subsidiaries of J Sainsbury's plc.

## Fittings (Shown to scale)



## **Tools required**



Phillips screwdriver (small & medium)



Ruler/tape measure



Mallet



Eye protection (when using a hammer or glue)

## **Panels**















## **Assembly Is Complete**