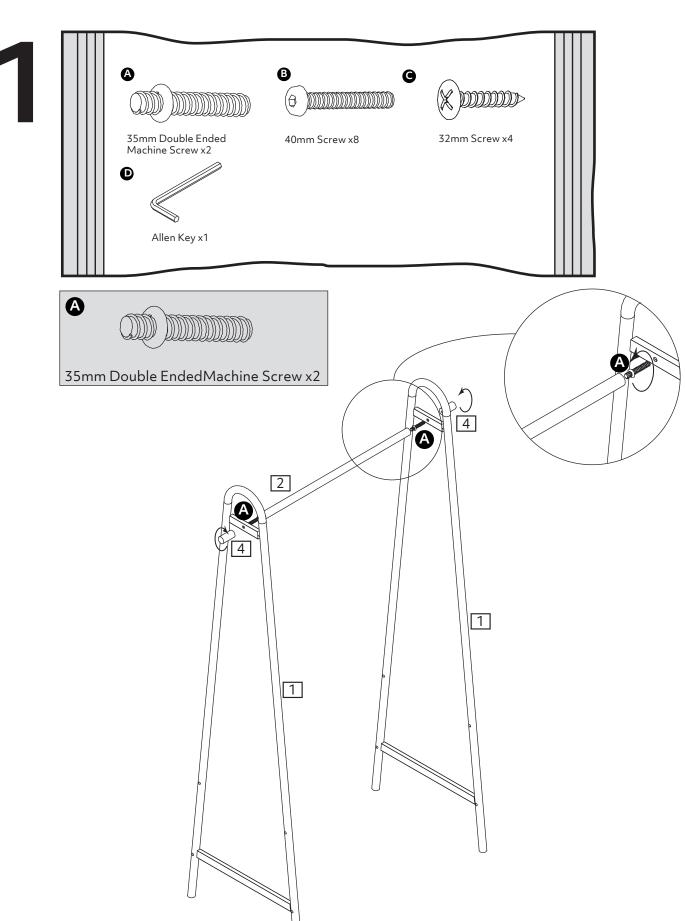

## Fittings (Shown to scale)

#### **Additional Guidance**

- Assemble all parts and bolts loosely during assembly, only once the product is complete should you fully tighten the bolts.
- Regularly check and ensure that all bolts and fittings are tightened properly.
- This product is compliant BS 4875-7,EN 14749,FIRA 6250 general level, Lead,EN 717-3.