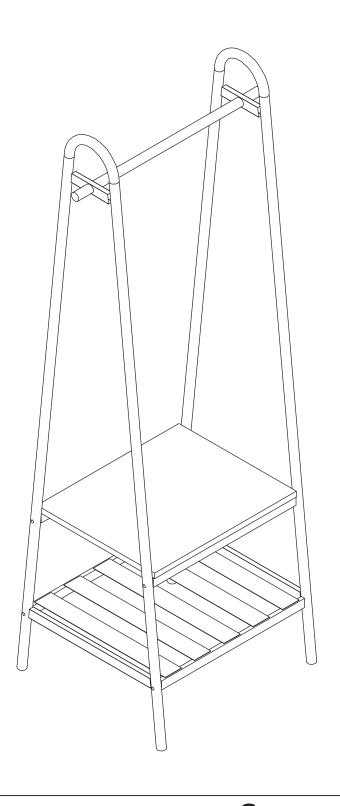

#### **Product Details**

2001629-HAB TURNER RAIL BLACK - SINGLE 1175738-HAB TURNER RAIL WHITE - SINGLE