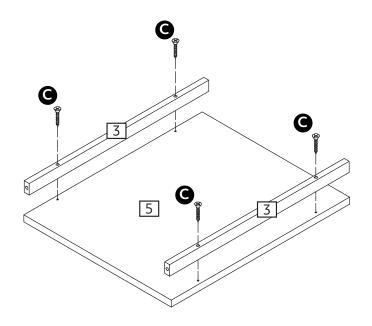

#### **Product Details**

2001629-HAB TURNER RAIL BLACK - SINGLE 1175738-HAB TURNER RAIL WHITE - SINGLE