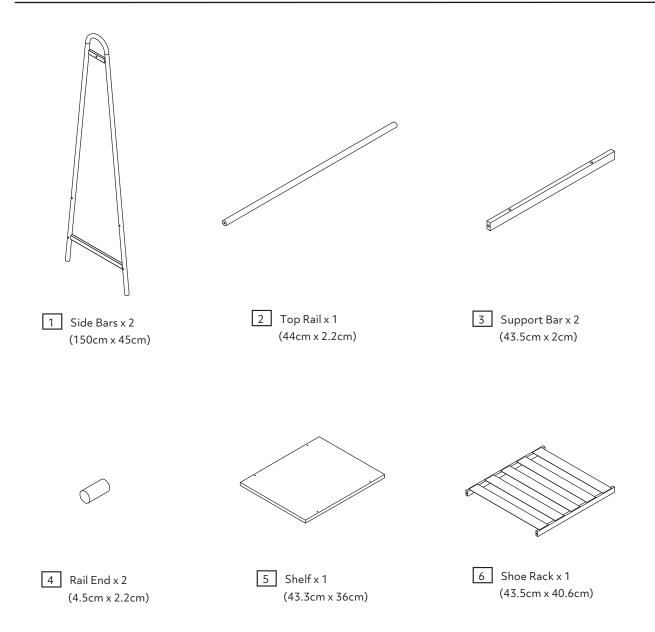

#### **Product Details**

2001629-HAB TURNER RAIL BLACK - SINGLE 1175738-HAB TURNER RAIL WHITE - SINGLE

## **Panels**