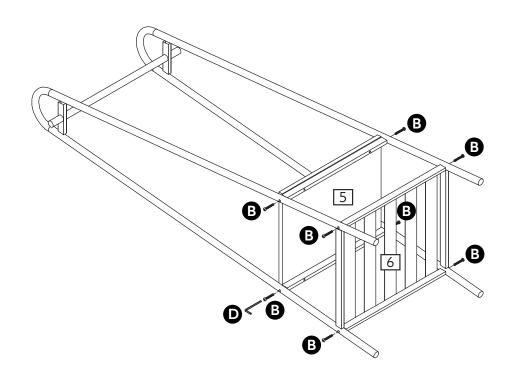

omplete should you fully tighten the bolts.
- Regularly check and ensure that all bolts and fittings are tightened properly.
- This product is compliant BS 4875-7,EN 14749,FIRA 6250 general level, Lead,EN 717-3.

Sainsbury's Argos is a trading name of both: Argos Limited, Registered office: 489-499 Avebury Boulevard, Milton Keynes, United Kingdom, MK9 2NW, registered number: 01081551 (England and Wales); and Sainsbury's Supermarkets Limited, Registered office: 33 Holborn, London, EC1N 2HT, registered number: 03261722 (England and Wales). Both companies are subsidiaries of J Sainsbury's plc.

## Fittings (Shown to scale)



## **Tools required**



Phillips screwdriver (small & medium)



Ruler/tape measure



Mallet



Eye protection (when using a hammer or glue)

## **Panels**















## **Assembly Is Complete**