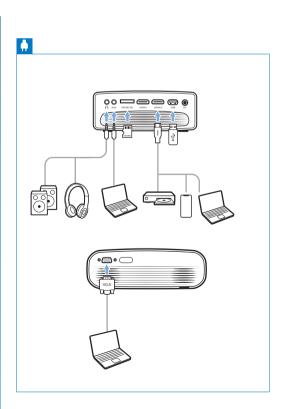

snoo∃ < †

www.philips.com/support and register your product for further support