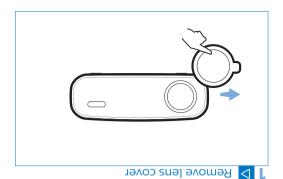

snoo∃ < †

www.philips.com/support and register your product for further support