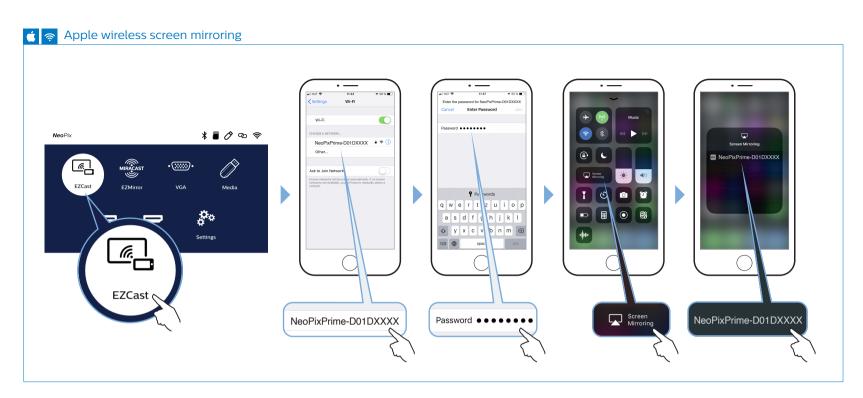

Screeneo Innovation SA Route de Lully 5C 1131 - Tolochenaz - Switzerland www.philips.com/welcome philips.projector.eu@screeneo.com

Philips and the Philips Shield Emblem are registered trademarks of Koninklijke Philips N.V. and are used under license. Screeneo Innovation SA is the warrantor in relation to the product with which this booklet was packaged.

2021 © Screeneo Innovation SA

FCC ID-2ASRT-NPX535 This device complies with part 15 of the FCC Rules. Operation is subject to the following two conditions: (1) This device may not cause harmful interference, and (2) this device must accept any interference received, including interference that may cause undesired operation.

snoo∃ < †























www.philips.com/support and register your product for further support