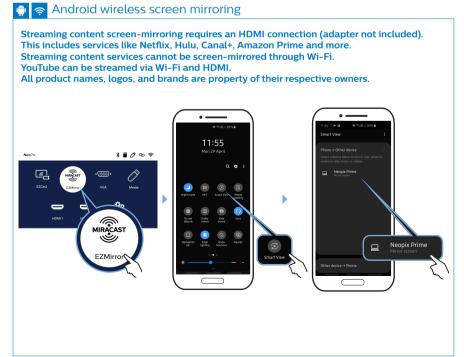

Screeneo Innovation SA Route de Lully 5C 1131 - Tolochenaz - Switzerland www.philips.com/welcome philips.projector.eu@screeneo.com

Philips and the Philips Shield Emblem are registered trademarks of Koninklijke Philips N.V. and are used under license. Screeneo Innovation SA is the warrantor in relation to the product with which this booklet was packaged.

2021 © Screeneo Innovation SA

FCC ID-2ASRT-NPX535 This device complies with part 15 of the FCC Rules. Operation is subject to the following two conditions: (1) This device may not cause harmful interference, and (2) this device must accept any interference received, including interference that may cause undesired operation.

snoo∃ < †























www.philips.com/support and register your product for further support