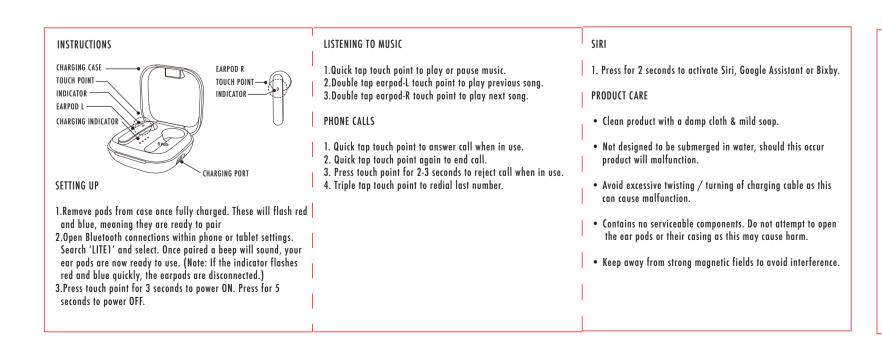

## This product is not a toy, not for use by children. This is a class B product. In a domestic environment, this product may cause radio interference, in which case the user may be required to take adequate measures. Made in China by Peers Hardy UK Ltd. Precision House, Starley Way, Birmingham International Business Park, B37 76N. EU Address, Peers Hardy UK LTD, C/O Global Ecommerce Experts, Rijnlanderweg 766, Unit H, 2132 NM, Hoofddorp, Netherlands. • Sensitivity: 105 dB+/-3dB • Frequency Response: 20Hz - 20 kHz **INSTRUCTIONS & CARE** Impedance: 32 Ω ohm Rechargeable DISPOSAL OF GOODS • Earpod Battery Capacity 35mAh The crossed out wheelie bin symbol is to remind you that waste electrical products, batteries & accumulators should not be disposed of in household waste. If you are unable to reuse or recycle your article it should be disposed of at a civic amenity site or a local authority recycling facility • Do not dispose of your product within household waste • Disposal of the packaging & your product should be done in accordance with local regulations • Batteries are not to be disposed of in municipal waste stream and require separate collection. Charging Case Battery Capacity 300mA. Working time: 4-5 Hours Charging time: 1-2 Hours Wireless range: 10mBluetooth V5.2 EU DECLARATION OF CONFORMITY HELP AND CONTACT https://peershardy.com/audio If you need any help with your product, then please get in touch! We are available Monday - Friday 9am - 4pm. **+**44 (0) 121 524 1400 Customerservice@peershardy.co.uk RKC € ₹