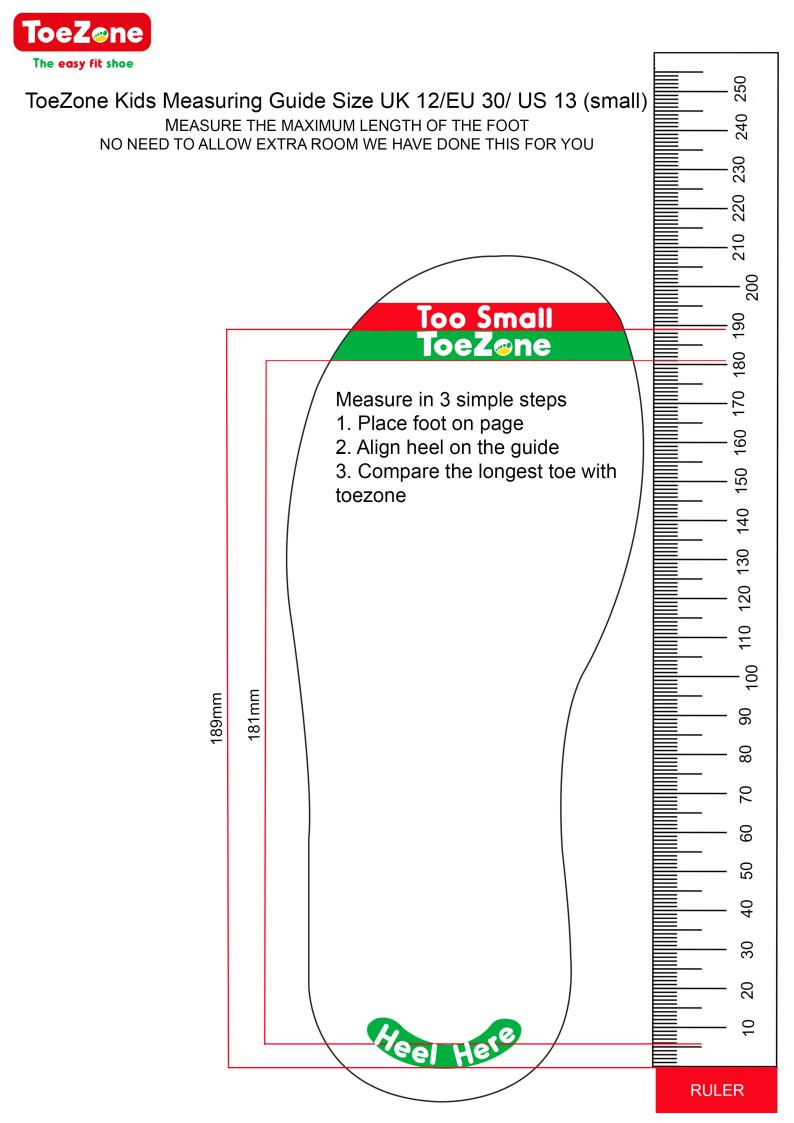

## 250 ToeZone Kids Measuring Guide Size UK13/EU 32/US 1 (small) MEASURE THE MAXIMUM LENGTH OF THE FOOT NO NEED TO ALLOW EXTRA ROOM WE HAVE DONE THIS FOR YOU 230 220 210 Too Small oeZøne 190 180 Measure in 3 simple steps 1. Place foot on page 2. Align heel on the guide 160 3. Compare the longest toe with toezone 150 140 120 130 189mm 90 80 20 9 50 40 30 20 10 **RULER**