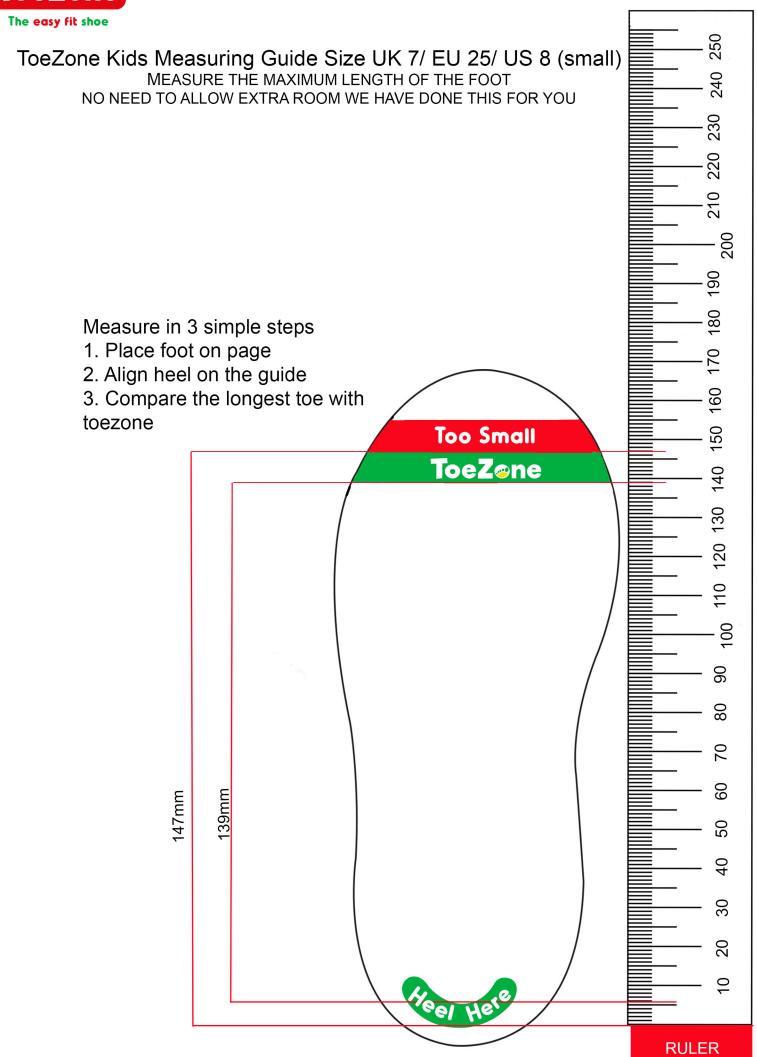

#### 1. Print out the correct size guide

Ensure your printer is set to 100% or 'do not scale', print out the guide and measure.

2. Place the chart on a hard surface.

Align heel on the guide and compare the longest toe with

3. Measure to the longest toe on both feet.

The outline of the guide is not for fitting - only measure the length of the foot.

Don't leave any extra room Toezone allows for this, The longest toe should sit within the green toezone area

Try it yourself; it's easy!