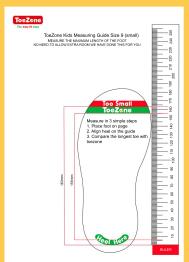

#### 1. Print out the correct size guide

Ensure your printer is set to 100% or 'do not scale', print out the guide and measure.

2. Place the chart on a hard surface.

Align heel on the guide and compare the longest toe with

3. Measure to the longest toe on both feet.

The outline of the guide is not for fitting - only measure the length of the foot.

Don't leave any extra room Toezone allows for this, The longest toe should sit within the green toezone area

## The easy fit shoe 250 ToeZone Kids Measuring Guide Size UK 8/EU 26 USA 9 (small) MEASURE THE MAXIMUM LENGTH OF THE FOOT NO NEED TO ALLOW EXTRA ROOM WE HAVE DONE THIS FOR YOU 230 220 210 170 180 190 160 Too Small Toe**Z**øne 150 140 Measure in 3 simple steps 110 120 130 1. Place foot on page 2. Align heel on the guide 3. Compare the longest toe with toezone 90 147mm 80 70 9 50 40 30 20 10