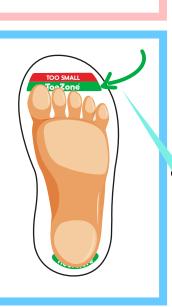

#### 1. Print out the correct size guide

Ensure your printer is set to 100% or 'do not scale', print out the guide and measure.

2. Place the chart on a hard surface.

Align heel on the guide and compare the longest toe with

3. Measure to the longest toe on both feet.

The outline of the guide is not for fitting - only measure the length of the foot.

Don't leave any extra room Toezone allows for this, The longest toe should sit within the green toezone area