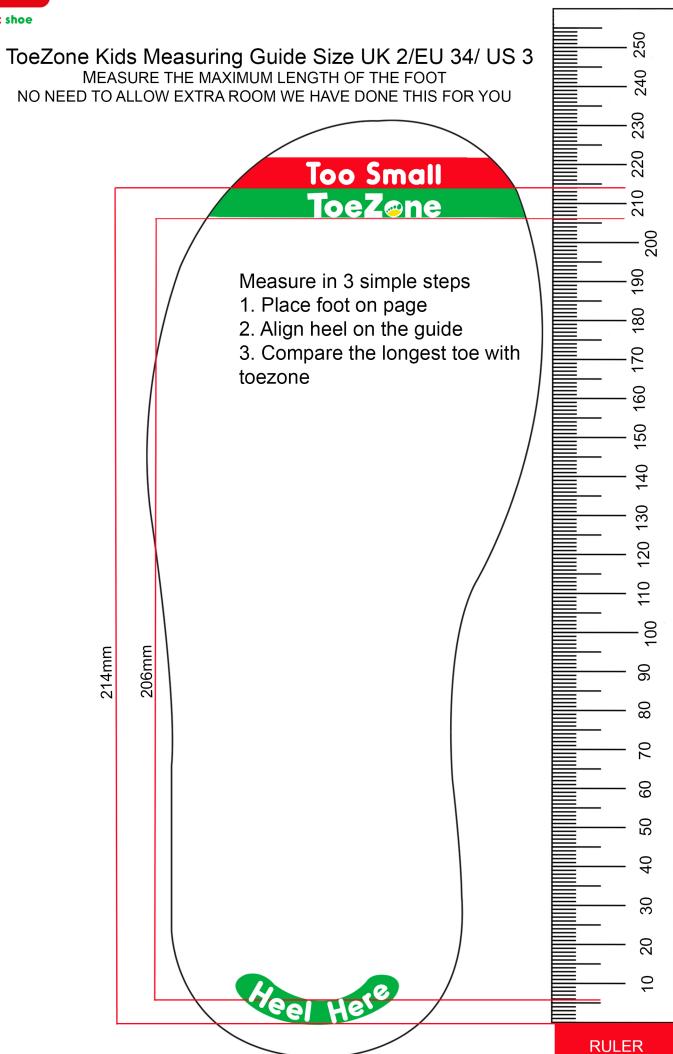

#### 1. Print out the correct size guide

Ensure your printer is set to 100% or 'do not scale', print out the guide and measure.

2. Place the chart on a hard surface.

Align heel on the guide and compare the longest toe with

3. Measure to the longest toe on both feet.

The outline of the guide is not for fitting - only measure the length of the foot.

Don't leave any extra room Toezone allows for this, The longest toe should sit within the green toezone area

Try it yourself; it's easy!