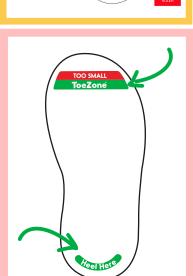

#### 1. Print out the correct size guide

Ensure your printer is set to 100% or 'do not scale', print out the guide and measure.

2. Place the chart on a hard surface.

Align heel on the guide and compare the longest toe with

3. Measure to the longest toe on both feet.

The outline of the guide is not for fitting - only measure the length of the foot.

Don't leave any extra room Toezone allows for this, The longest toe should sit within the green toezone area