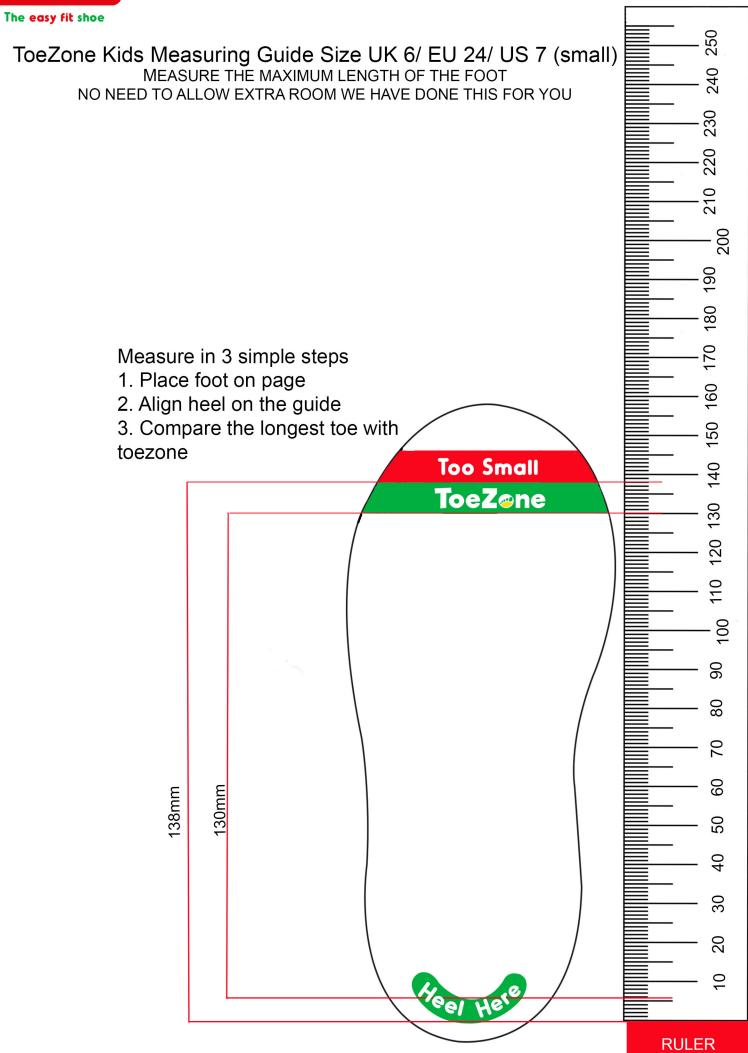

#### 1. Print out the correct size guide

Ensure your printer is set to 100% or 'do not scale', print out the guide and measure.

2. Place the chart on a hard surface.

Align heel on the guide and compare the longest toe with

3. Measure to the longest toe on both feet.

The outline of the guide is not for fitting - only measure the length of the foot.

Don't leave any extra room Toezone allows for this, The longest toe should sit within the green toezone area

Try it yourself; it's easy!