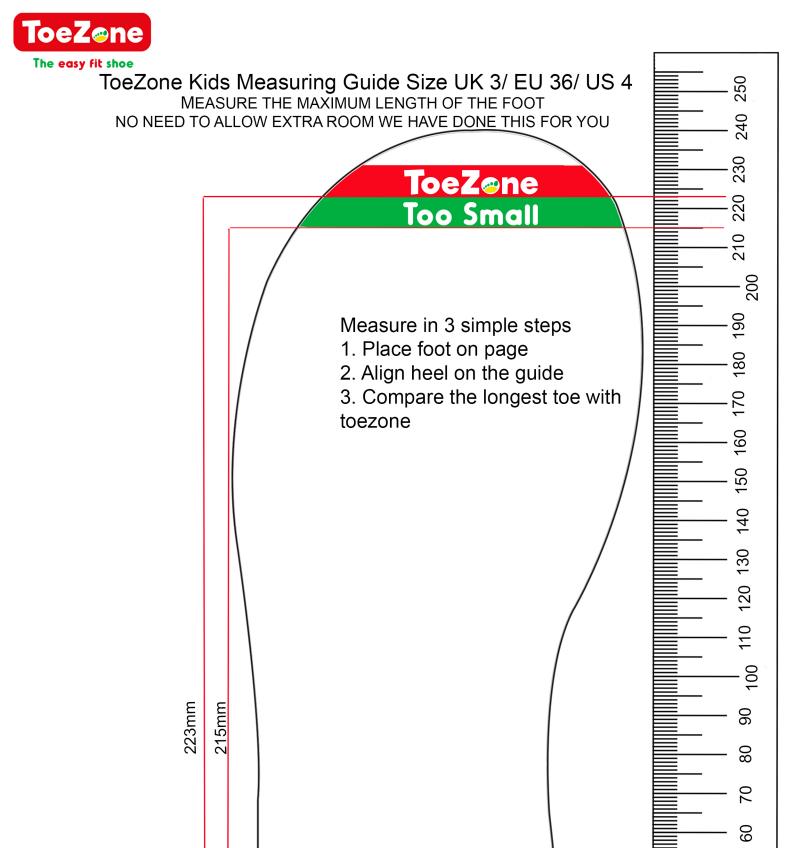

#### 1. Print out the correct size guide

Ensure your printer is set to 100% or 'do not scale', print out the guide and measure.

2. Place the chart on a hard surface.

Align heel on the guide and compare the longest toe with

3. Measure to the longest toe on both feet.

The outline of the guide is not for fitting - only measure the length of the foot.

Don't leave any extra room Toezone allows for this, The longest toe should sit within the green toezone area

Try it yourself; it's easy!