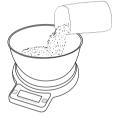

#### Using the TARE button

Start the scale and when **0g** shows in the display place the first item on the platform.

## 8

Touch the **ON/TARE** button and the display returns to **Og** shows **Tare**.

## 9

Add the new item and the weight shows in the display.

## 10

You can continue to use the **ON/TARE** button to get the individual weight of further items.