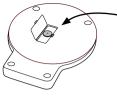

# Electronic kitchen scale

Insert the enclosed lithium battery in the battery compartment at the back of the scale

Make sure that the positive + side is placed upwards

2

Place the scale on a hard, even surface.