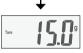

## 9

Add the new item and the weight shows in the display.

## 10

You can continue to use the **ON/TARE** button to get the individual weight of further items.