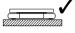

# Electronic kitchen scale

Insert the enclosed lithium battery in the battery compartment at the back of the scale

Make sure that the positive + side is placed upwards

2

Place the scale on a hard, even surface.