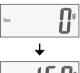

3

To start, touch the **ON/TARE** button.

HELO

4

**HELO** will show in the display and then **0g**. The scale is now ready to use.

5

Choose the unit of measurement - Kg or Lb. Press the **UNIT** button.

Kg/g