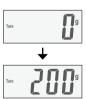

#### 11

Press **ON/TARE** after the last item, remove all from the scale and the total weight will show in the display.

### 12

You can turn off the scale by pressing and holding the **ON/TARE** button or the scale will turn off automatically after 60 seconds.

The battery is low. Change to a new battery.

The scale is overloaded. Remove the weight and start again.