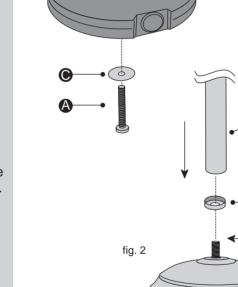

#### Stage 2 – Finishing The Unit

- 1. Use the Screw A and Washer **(C)** to fix the Base (G) into the Bottom Plate F. See fig. 1.

2. Place the Bottom Ring E on the unit. Then screw in the Tube (A). See fig. 2.