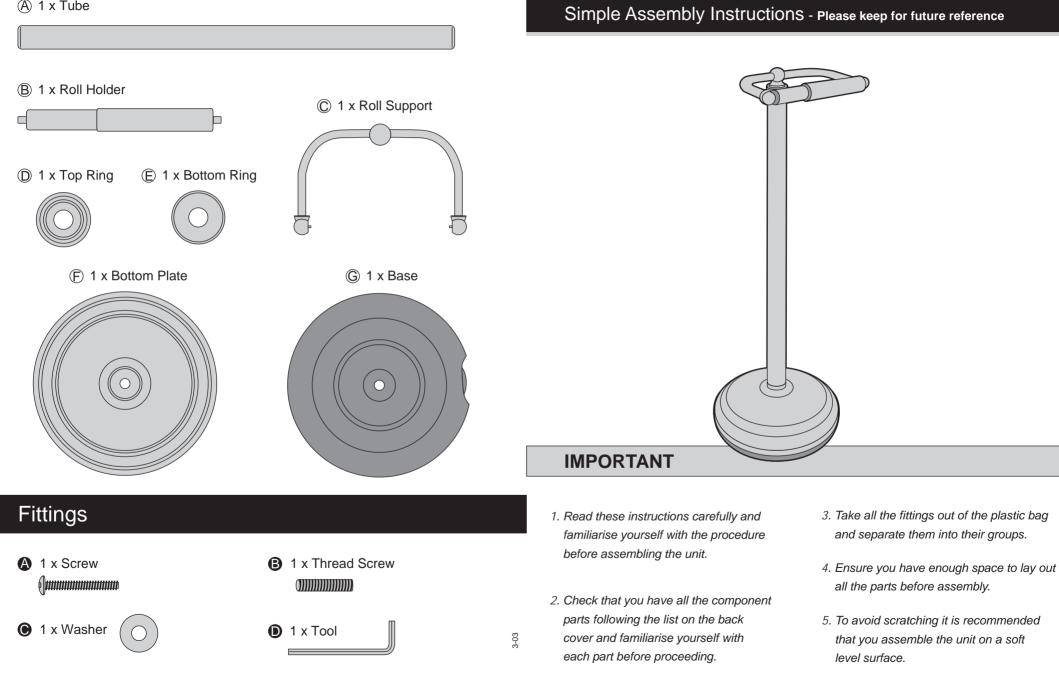

#### Components

# **Chrome Free Standing Toilet Roll Holder**

(A) 1 x Tube



## **Assembly Instructions**

## **Assembly Instructions**

### Stage 1 – Fitting The Base

#### Stage 2 – Finishing The Unit

- 1. Use the Screw A and Washer **(C)** to fix the Base (G) into the Bottom Plate F. See fig. 1.



2. Place the Bottom Ring E on the unit. Then screw in the Tube (A). See fig. 2.

3. Place the Roll Holder (B) into the Roll Support ©. See fig. 3.





### Care and Maintenance

To avoid any risk of suffocation to animals or children dispose of the plastic bags immediately.

#### Cleaning

As with all surfaces clean with a damp cloth and mild detergent, do not use bleach or abrasive products.

#### Fitting

From time to time please ensure there are no loose screws on the product.