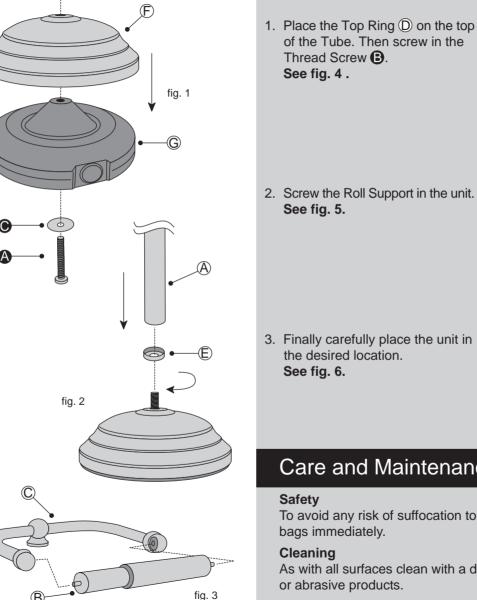

#### Stage 2 – Finishing The Unit

- 1. Use the Screw A and Washer **(C)** to fix the Base (G) into the Bottom Plate F. See fig. 1.

2. Place the Bottom Ring E on the unit. Then screw in the Tube (A). See fig. 2.

3. Place the Roll Holder (B) into the Roll Support ©. See fig. 3.