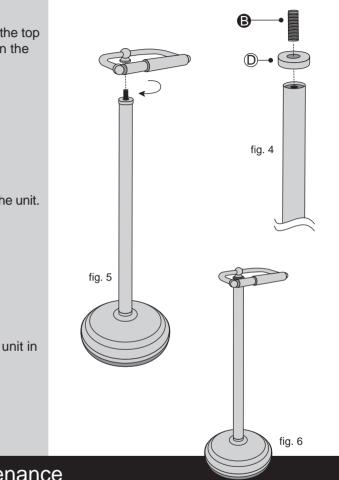

### Stage 1 – Fitting The Base

#### Stage 2 – Finishing The Unit

- 1. Use the Screw A and Washer **(C)** to fix the Base (G) into the Bottom Plate F. See fig. 1.

2. Place the Bottom Ring E on the unit. Then screw in the Tube (A). See fig. 2.

3. Place the Roll Holder (B) into the Roll Support ©. See fig. 3.