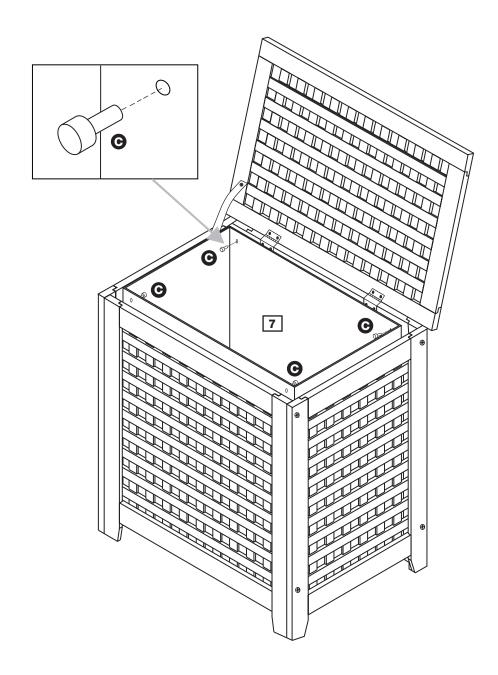

#### Fitting the bag

Place Canvas Bag 7 into the unit, then insert Wooden Hangings 6 to fix the bag firmly with the unit.

Carefully place the finished unit into the desired location, then it is ready for you to use.