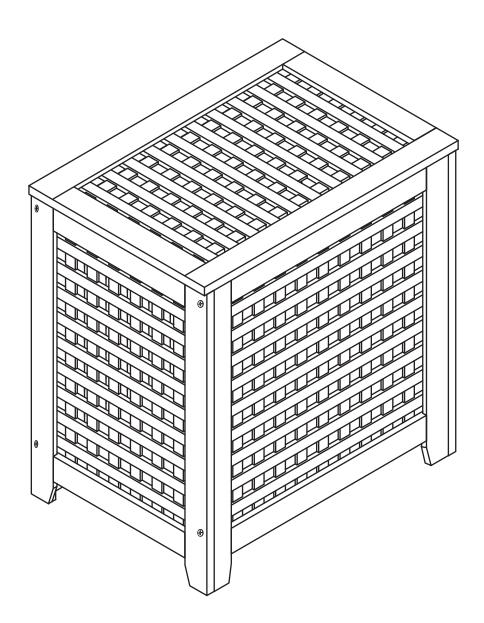

# Living Solid Wood Storage Bin

Assembly Instructions - Please keep for future reference

831/8471

#### **Dimensions**

Width - 52cm

Depth - 36cm

Height - 55cm

Important - Please read these instructions fully before starting assembly

### Please check you have all the components listed below

**1** Lid (52 x 36cm)

4 Left side panel (36 x 53cm)

**2** Front panel (48 x 53cm)

**5** Right side panel (36 x 53cm)

**3** Back panel (48 x 53cm)

6 Bottom panel (49 x 33cm)