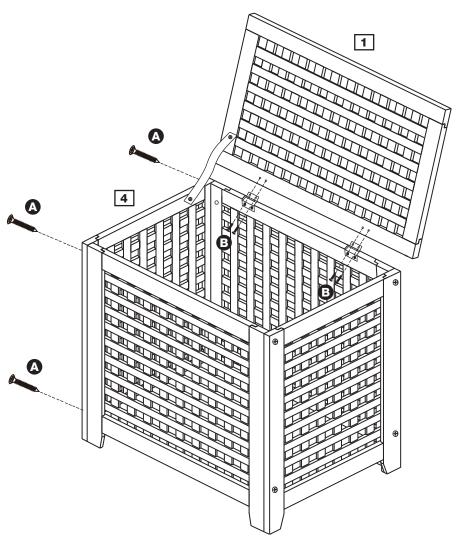

#### Fitting the panel

Two people are needed here.

Attach Left Side Panel

4 to the unit with

Screws A, then screw

Lid 1 onto the back

panel with Screws B.