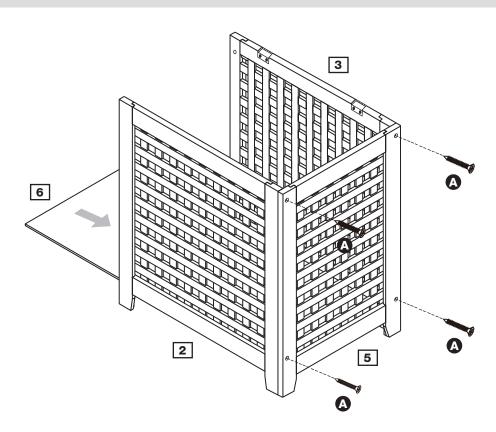

#### Fitting the panel

Two people are needed here.

Attach Front Panel 2,
Back Panel 3 and Right
Side Panel 5 together
with Screws A, then
insert the Bottom Panel
6 into the slots on the
unit firmly.

## Step 2

#### Fitting the panel

Two people are needed here.

Attach Left Side Panel

4 to the unit with

Screws A, then screw

Lid 1 onto the back

panel with Screws B.