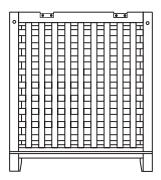

### Please check you have all the components listed below

**1** Lid (52 x 36cm)

4 Left side panel (36 x 53cm)

**2** Front panel (48 x 53cm)

**5** Right side panel (36 x 53cm)

**3** Back panel (48 x 53cm)

6 Bottom panel (49 x 33cm)

**7** Canvas bag (47 x 30cm)