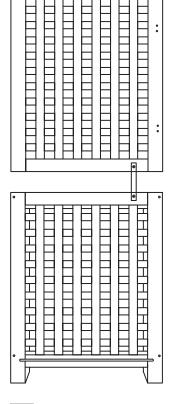

#### Fitting the panel

Two people are needed here.

Attach Front Panel 2,
Back Panel 3 and Right
Side Panel 5 together
with Screws A, then
insert the Bottom Panel
6 into the slots on the
unit firmly.

## Step 2

#### Fitting the panel

Two people are needed here.

Attach Left Side Panel

4 to the unit with

Screws A, then screw

Lid 1 onto the back

panel with Screws B.