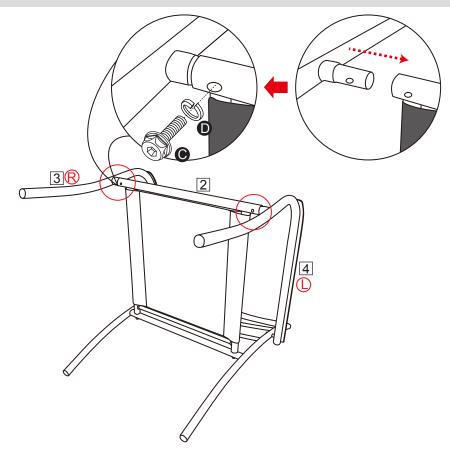

#### Step 3

At the front of the seat, fix the arms (3 and 4) to the seat assembly 2 by using bolts **()**, spring washers **()**. Keep the bolts loose.

#### Note:

The labels marked "L" and "R" on arms (3 and 4) should coincide with Step 3 to ensure proper assembly.

#### Step 4

Fix the arms (3 and 4) to the back assembly 1 by using bolts **B**, spring washers **D**. Make sure that all of the bolts have been tightened completely.