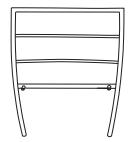

## Step 1

Place the back assembly 1 onto a non-abrasive surface, such as a carpet. Insert the seat assembly 2 into the back assembly 1 1.

## Step 2

At the rear of the seat, fix the seat assembly 2 to the back assembly 1 by using bolts A, spring washers D. Keep the bolts loose.