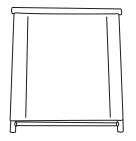

#### Step 3

At the front of the seat, fix the arms (3 and 4) to the seat assembly 2 by using bolts **()**, spring washers **()**. Keep the bolts loose.

#### Note:

The labels marked "L" and "R" on arms (3 and 4) should coincide with Step 3 to ensure proper assembly.

#### Step 4

Fix the arms (3 and 4) to the back assembly 1 by using bolts **B**, spring washers **D**. Make sure that all of the bolts have been tightened completely.