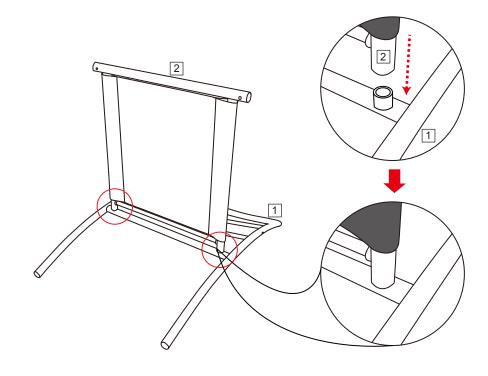

## Step 1

Place the back assembly 1 onto a non-abrasive surface, such as a carpet. Insert the seat assembly 2 into the back assembly 1 1.