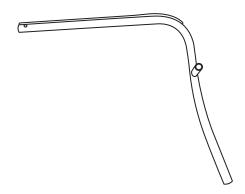

## Please check you have all the parts listed below

Back Assembly x 1

2 Seat Assembly x 1

3 Right Arm x 1

4 Left Arm x 1

5 Back Cushion x 1

6 Seat Cushion x 1