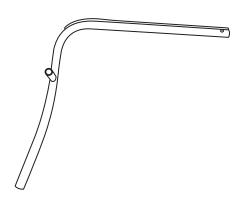

## Please check you have all the parts listed below

Back Assembly x 1

2 Seat Assembly x 1

3 Right Arm x 1

4 Left Arm x 1

5 Back Cushion x 1

6 Seat Cushion x 1