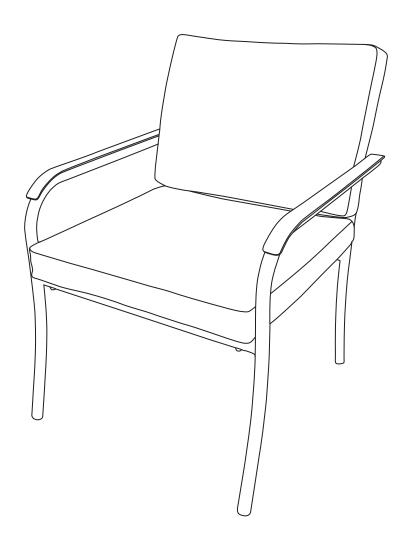

## RONDA CONVERSATIONAL SET

Assembly Instructions - Please keep for future reference

7592573

#### **Dimensions**

Width -60cm Depth -71cm Height -76cm