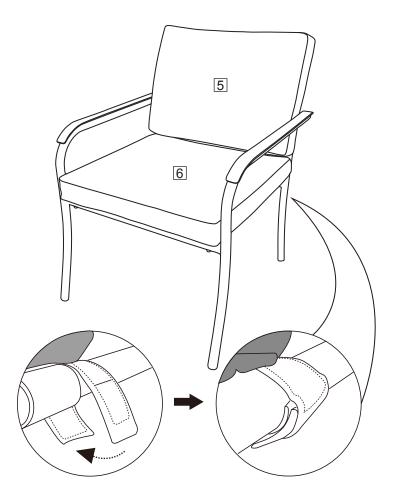

#### Step 5

Place the cushions 5 and 6 onto the bench. Secure the cushion to the bench by using the velcro straps.

Assembly is completed.

If you need help or have damaged or missing parts, call the Customer Helpline: 03456400800 For further assistance please visit http://www.argos-support.co.uk/