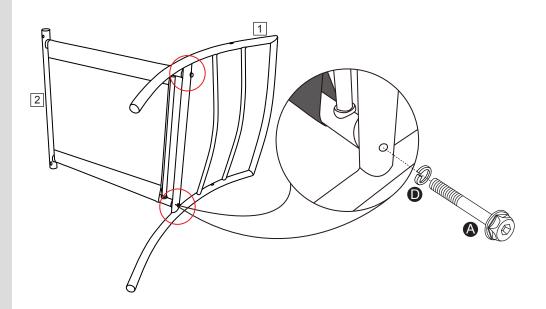

## Step 2

At the rear of the seat, fix the seat assembly 2 to the back assembly 1 by using bolts A, spring washers D. Keep the bolts loose.