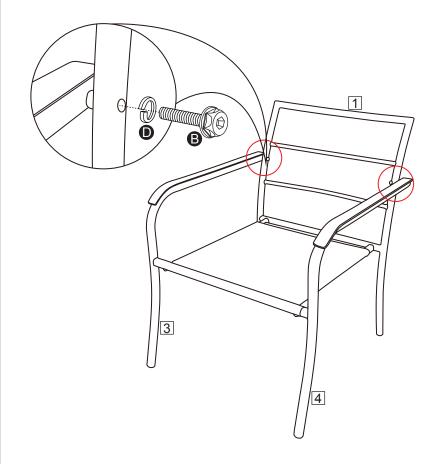

#### Step 4

Fix the arms (3 and 4) to the back assembly 1 by using bolts **B**, spring washers **D**. Make sure that all of the bolts have been tightened completely.