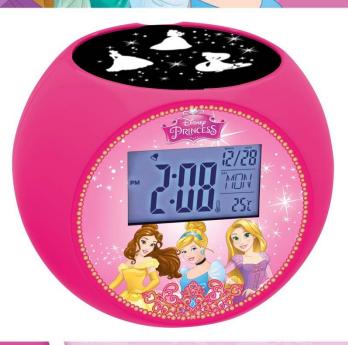

## Radio Projector Clock

RL975DP

3380743048208

Product Ref.

Rarcode

Magical wake up with your Princesses!

## **Product Description**

- Round shape with big backlit LCD screen
- An exclusive "Disney Princess" projection plate to display super cool icons of your favourite characters on your ceiling!
- Blue screen light & snooze function.
- Time (12/24H), day of the week, calendar and indoor temperature display (°C/° F)
- FM Radio
- 7 nature sounds included
- Alarm with possibility to wake up with radio or nature sounds & snooze function