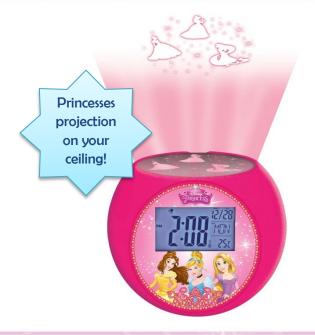

## **Product Description**

- Round shape with big backlit LCD screen
- An exclusive "Disney Princess" projection plate to display super cool icons of your favourite characters on your ceiling!
- Blue screen light & snooze function.
- Time (12/24H), day of the week, calendar and indoor temperature display (°C/° F)
- FM Radio
- 7 nature sounds included
- Alarm with possibility to wake up with radio or nature sounds & snooze function