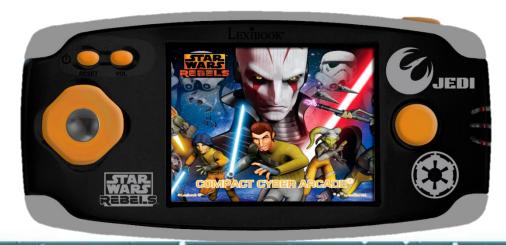

## **Compact Cyber Arcade®**

**JL2365SW** 

3380743053882

Ref. product

Barcode

For amazing quality games!

# 10 Star Wars games included!

2.5" LCD screen!

#### LCD colour console for hours of fun!

- 10 Star Wars games to enter a Galaxy far far away
- 140 classic video games brought to kids in one console: sport, adventure, arcade, logic and many other themes!
- 2.5" LCD colour screen
- Screen resolution: 256 x 240
- 16-bit processor graphic technology: an entry level console with comfort screen
- Easy to play and carry everywhere