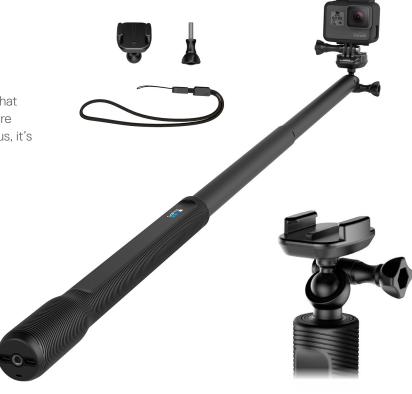

## EL GRANDE (97 CM EXTENSION POLE)

El Grande is an aluminium, 97 cm extension pole that takes your GoPro to new heights – literally. Capture new perspectives and get closer to the action. Plus, it's collapsible down to 38 cm for on-the-go use.

#### FEATURES

- Extends to 97 cm for new perspectives and to get you closer to the action. Collapses to 38 cm, so it's easily packable for on-the-go use
- Includes an integrated ball-and-socket design at the end of the pole, allowing you to make adjustments or swivel your GoPro 360° without having to stop and unmount your camera
- Premium oversized grip allows you to comfortably use two hands to hold El Grande for a better overall experience
- · Twist-lock design for quick and easy use
- $\cdot$  Durable and waterproof

#### WHAT'S INCLUDED

- Extension Pole
- Swivel Base with Thumb Screw
- Wrist Lanyard