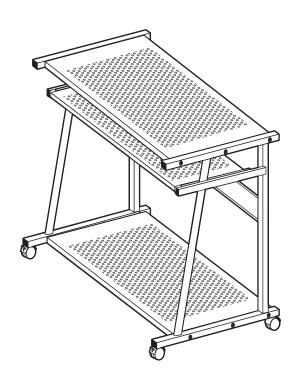

### Step 9

Assembly is complete.

If you need help or have damaged or missing parts, call the Customer Helpline: 08456 400800