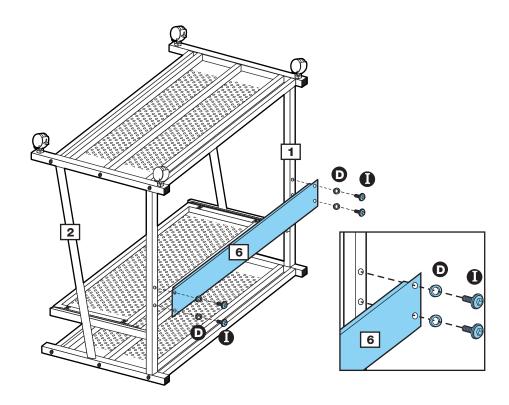

#### **Attaching back panel**

Attach the back panel 6 to the unit by using 4 pcs of screws 1 and spring washers D.