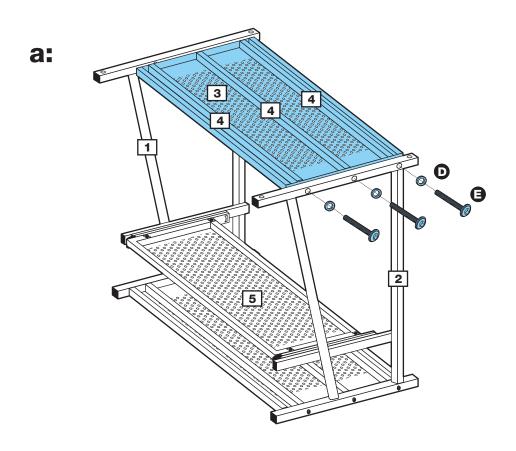

### Step 4

#### **Attaching top shelf**

a: Attach metal frame
1 to top shelf 3 by
using 3 pcs of screw and spring washers 0.

**b:** Attach metal frame **2** to top shelf **3** by using 3 pcs of screw **3** and spring washers **b**.