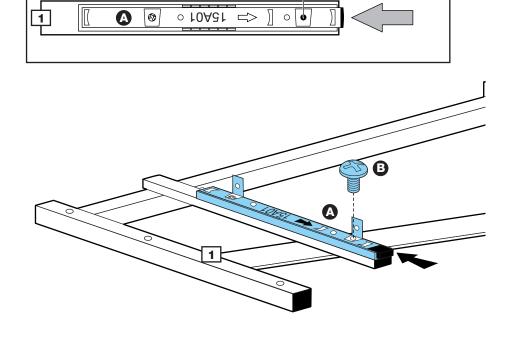

#### **Attaching runner**

**a:** Place runner **15A01 A** on left hand side frame **1**.

Slide top of the runner forward.

Fix through hole as shown by using 1 pc screw **B**.

**b:** Slide top of runner **15A01** A backward and fix as shown by using 1 pc screw B.

a:

b:

**₽ B** 