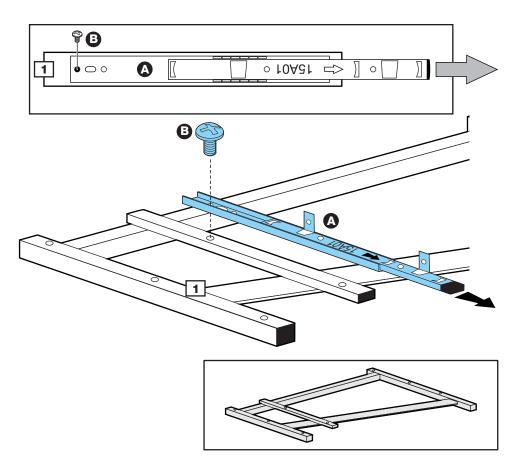

### Step 1

#### **Attaching runner**

**a:** Place runner **15A01 A** on left hand side frame **1**.

Slide top of the runner forward.

Fix through hole as shown by using 1 pc screw **B**.

**b:** Slide top of runner **15A01** A backward and fix as shown by using 1 pc screw B.