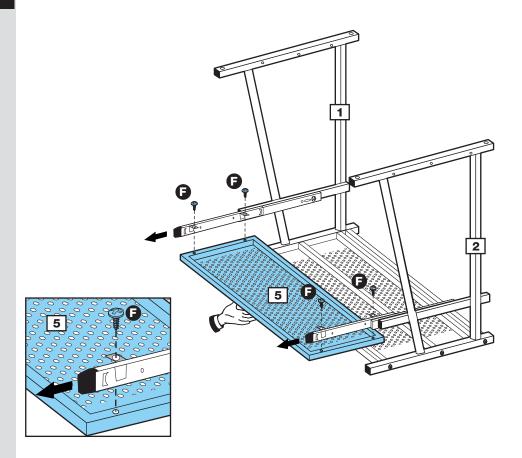

### Step 5

## Attaching keyboard shelf

Two people are required here.

Attach the keyboard shelf 5 to the unit by using 4 pcs of screw 6.