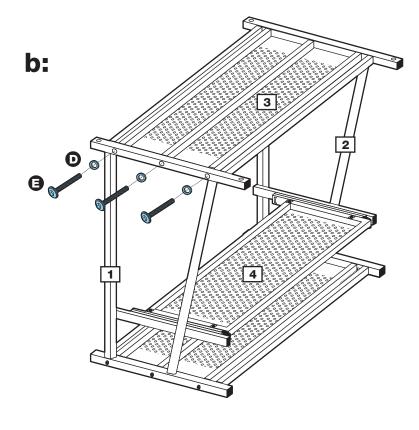

#### **Attaching top shelf**

a: Attach metal frame
1 to top shelf 3 by
using 3 pcs of screw and spring washers 0.

**b:** Attach metal frame **2** to top shelf **3** by using 3 pcs of screw **3** and spring washers **b**.

## Attaching keyboard shelf

Two people are required here.

Attach the keyboard shelf 5 to the unit by using 4 pcs of screw 6.