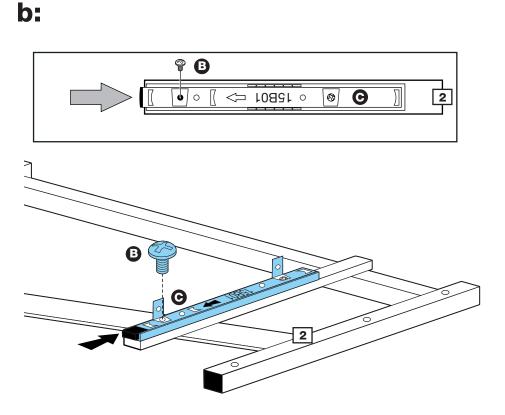

### Step 2

#### **Attaching runner**

**a:** Place runner **15B01 ©** on right hand side frame **2**.

Slide top of the runner forward.

Fix through hole as shown by using 1 pc screw **(B)**.

**b:** Slide top of runner **15B01 (C)** backward and fix as shown by using 1 pc screw **(B)**.