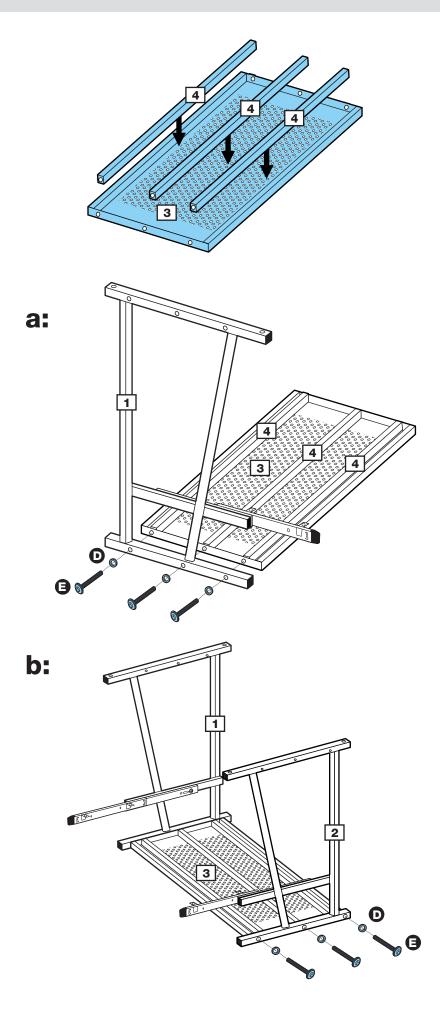

### Step 3

#### **Attaching metal bar**

Fix 3 metal bars 4 to top shelf 3.

### Step 4

#### **Attaching top shelf**

a: Attach metal frame
1 to top shelf 3 by
using 3 pcs of screw and spring washers 0.

**b:** Attach metal frame **2** to top shelf **3** by using 3 pcs of screw **3** and spring washers **b**.