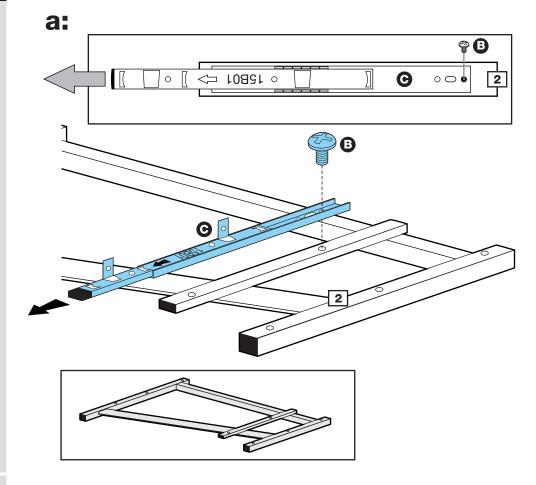

### Step 2

#### **Attaching runner**

**a:** Place runner **15B01 ©** on right hand side frame **2**.

Slide top of the runner forward.

Fix through hole as shown by using 1 pc screw **(B)**.

**b:** Slide top of runner **15B01 (C)** backward and fix as shown by using 1 pc screw **(B)**.