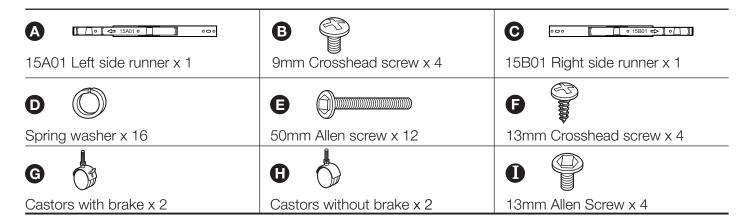

#### Please check you have all the fittings listed below

**Note:** The quantities below are the correct amount to complete the assembly. In some cases more fittings may be supplied than are required.