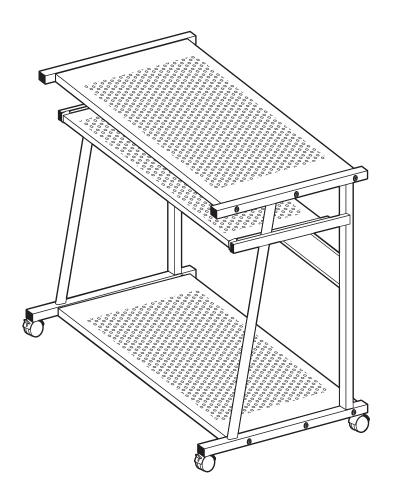

# WOW - Budget PC Trolley Metal

Assembly Instructions - Please keep for future reference

617/8273

617/1328

#### **Desk Dimensions**

Width - 70cm

Depth - 55cm

Height - 76cm