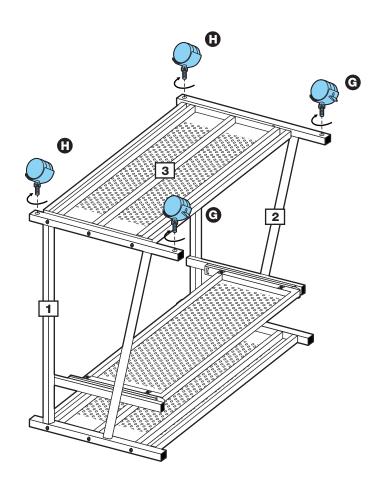

#### **Attaching castors**

Fix 2 pcs of brake castors **G** and 2 pcs of castors **H** to the unit.