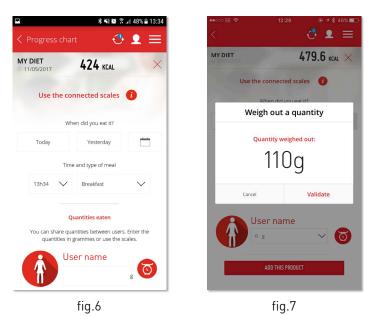

## Terraillon. *пистта*ь

5. Tap "ADD THIS INGREDIENT" and register the time and date (fig.6). Press the scale icon at the bottom of the page to validate the food / liquid item (fig.7). Then click on "ADD THIS PRODUCT". Note – At the bottom of the page, you can also share quantities between users by using the scale look alike button.