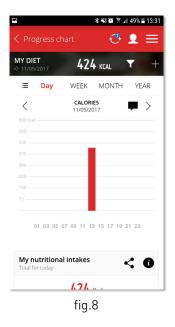

6. Calories are now taken into account in the "MY DIET" tab (fig.8).

**Note:** You can also enter your ingredient manually or enter a product barcode label. To do so, go back to the step 2 and choose between "SCAN A PRODUCT" or "ENTER MANUALLY".