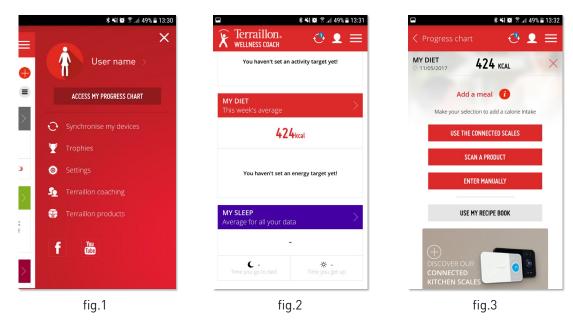

## iOS / Android

Note: You don't need to pair your Nutritab scale, it will automatically pair.

- Depending on your device, download the Terraillon Wellness Coach app from the App Store (iOS) OR Google Play Store (Android). Create your account (if you don't already have one). Ensure your Bluetooth connection is on.
- From the menu on the right hand corner, click on "ACCESS MY PROGRESS CHART" (fig. 1) Scroll down and click on "MY DIET" tab (fig.2). Then click on "+ SYMBOL" to add your ingredients and choose "USE THE CONNECTED SCALES" (fig. 3).