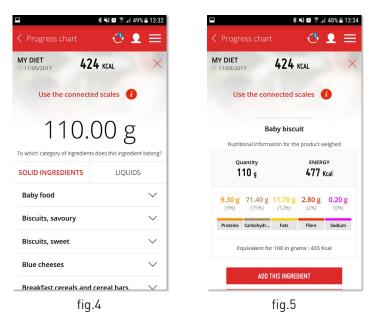

- **3.** Place the Nutritab kitchen scale on a hard, flat surface. Press the "ON/OFF/TARE" button to turn the scale on and ensure the reading is 0 (please wait a couple of seconds).
- **4.** Put your first ingredient on the scale. The weight now appears on the app. Select the appropriate food/liquid item from the drop down lists (fig.4). This will display the nutritional information for the weight of the food/liquid you placed on the Nutritab (fig.5).