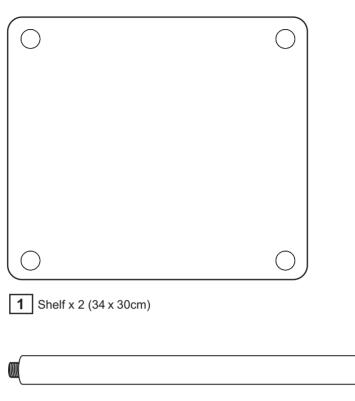

### Please check you have all the panels listed below

**3** Foot x 4 (4.7 x Ø3.4cm)