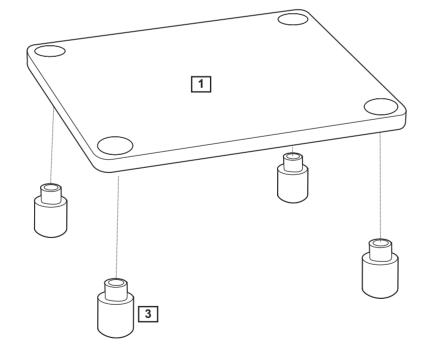

### Please check you have all the panels listed below

**3** Foot x 4 (4.7 x Ø3.4cm)