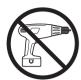

 We do not recommend the use of power drill/ drivers for inserting screws, as this could damage

the unit. Only use hand screwdrivers.

- Dispose of all packaging carefully and responsibly.
- Warning: The unit weighs approximately 2.6kgs.