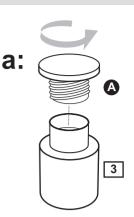

### Fitting the feet

a: Unscrew Cap screws

A from the Feet 3.

**b:** Insert Feet 3 into the Shelf 1.

b: