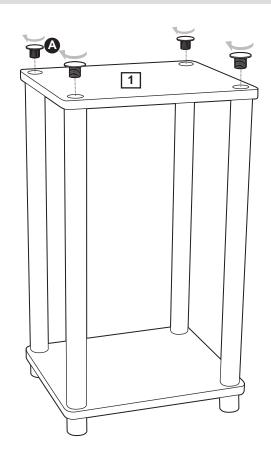

### Step 3

Fitting the cap screws

Screw in Cap screws A to fix the Shelf 1 onto the unit.