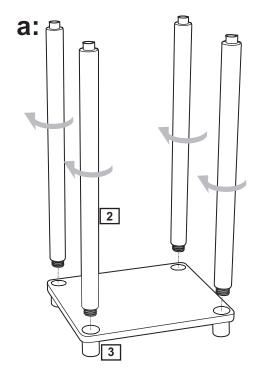

## Step 2

### Fitting the shelf

**a:** Screw Posts 2 into the Feet 3.

**b:** Carefully locate the Shelf 1 onto the unit.