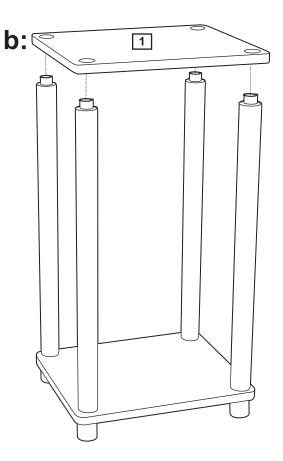

### Fitting the feet

a: Unscrew Cap screws

A from the Feet 3.

**b:** Insert Feet 3 into the Shelf 1.

b: