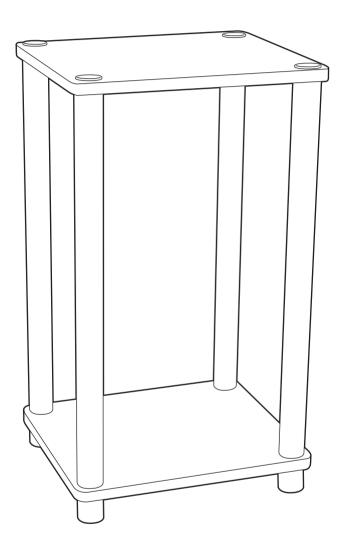

# Verona Telephone Table

Assembly Instructions - Please keep for future reference

609/5071

609/1226

#### **Dimensions**

Width - 34cm

Depth - 30cm

Height - 59cm