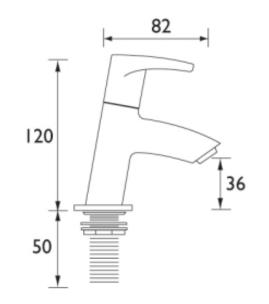

Valve Type: Supply: Suitable for all plumbing systems

1/2" BSP threaded tail Inlet Connections: Working Pressures: Min 0.2bar. Max 10.0bar

Dimensions for Fitting: 120 (H) mm, 50 (W) mm, 82 (D) mm