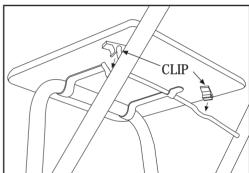

- Open up the folded stool by pulling from the front edge of the seat while holding back the backrest.
- Please ensure the clips on the underside of the seat pad are securely fastened before you sit. You can do this by simply pressing firmly down the seat pad with both hands till you hear the clips on the seat pad lock onto metal rod frame on the underside.