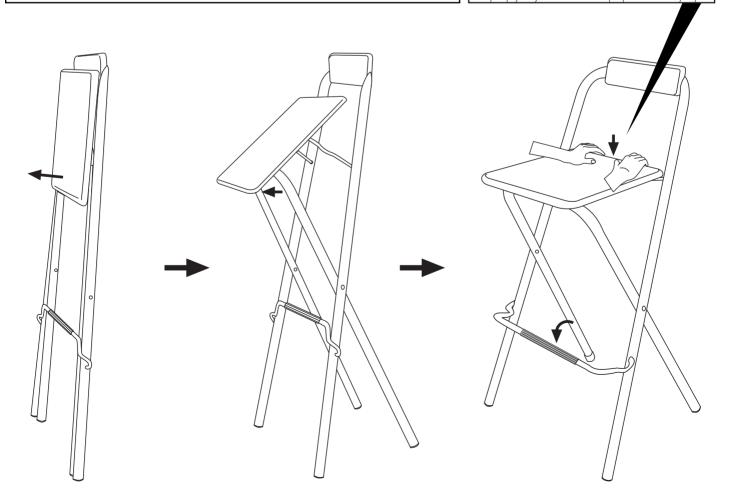

- Open up the folded stool by pulling from the front edge of the seat while holding back the backrest.
- Please ensure the clips on the underside of the seat pad are securely fastened before you sit. You can do this by simply pressing firmly down the seat pad with both hands till you hear the clips on the seat pad lock onto metal rod frame on the underside.