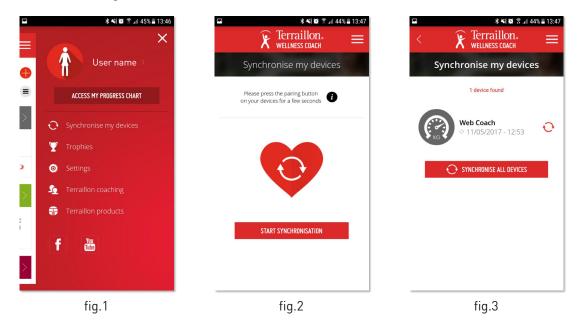

## Webcoach Prime Android

- Download the Terraillon Wellness Coach app from Google Play Store (Android). Create your account (if you don't already have one). Ensure your Bluetooth connection is on.
- **2.** Hold the UNIT button down at the back of the WEB COACH PRIME scale until the display shows a rotating symbol to start pair up.
- **3.** Access "SYNCHRONISE MY DEVICES" (fig.1) from the menu on the right hand corner. Tap "START SYNCRONISATION" (fig. 2) from your phone (this may take a few seconds). Once the operation succeeds and the Web Coach symbol appears, tap "SYNCHRONISE ALL DEVICES" (fig.3).