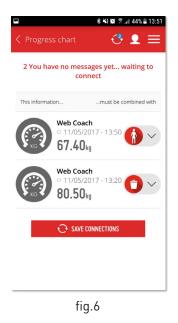

In both cases, a Bluetooth icon appears when weighting is complete.

7. A log book icon will flash on the screen confirming that the connection with the app is complete and that the data has been transmitted to the Wellness Coach app. From the Menu on the right hand corner, select 'ACCESS MY PROGRESS CHART'. Your dashboard will appear. Scroll down until you see the 'MY WEIGHT' and you will see notifications per weigh in session. Review your results and either save or delete connections (fig.6).