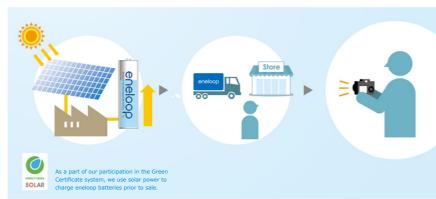

# Ready to use after purchase! Also ecological!

Pre-charged by solar energy and ready to use, eneloop is the world's nature friendly battery.