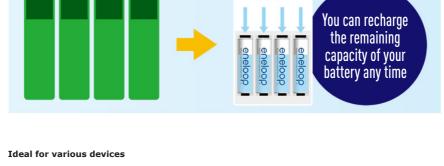

# When a rechargeable battery that hasn't been fully discharged, is repeatedly topped up, it "remembers" that it's only been used for a short time. When used again, the voltage may quickly drop. This is called the memory effect. encloop has a high voltage to begin with and so it maintains enough voltage even if this occurs. There's no need to worry about the memory effect.