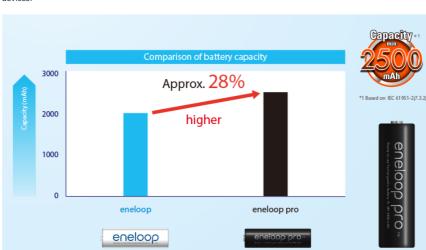

# 1 Higher capacity than a standard encloop

eneloop Pro has approximately 28% higher capacity than a standard eneloop and is best for high energy demanding devices!