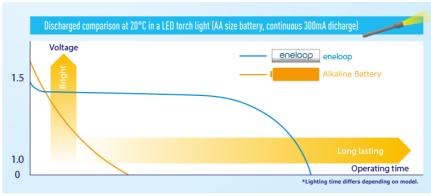

## 2 Lasts much longer than an alkaline battery. Longer lasting than an alkaline battery thanks to it's stable voltage.