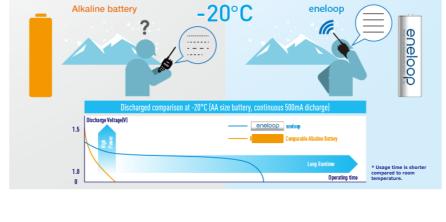

# 3 Usable in low temperatures, such as in ski resorts. Keeps higher voltage than an alkaline battery, at low temperatures.

What's more!