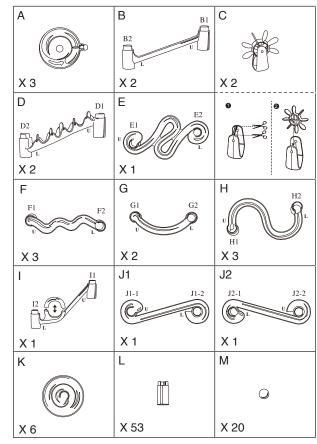

## Parts

If you have damaged or missing parts, call the Customer Helpline: 03456 400 800

### Please check you have all the parts and fittings listed below