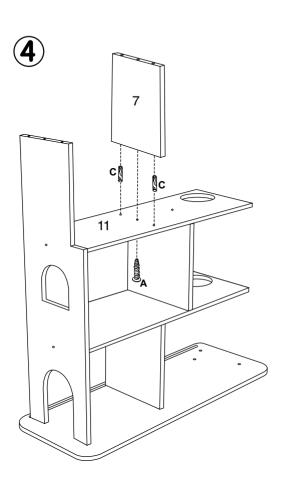

### **⚠ WARNING:**

CHOKING HAZARD - Small parts. Not for children under 3 years. Adult assembly required.

Page 2 of 6

**Assembly Diagrams** 