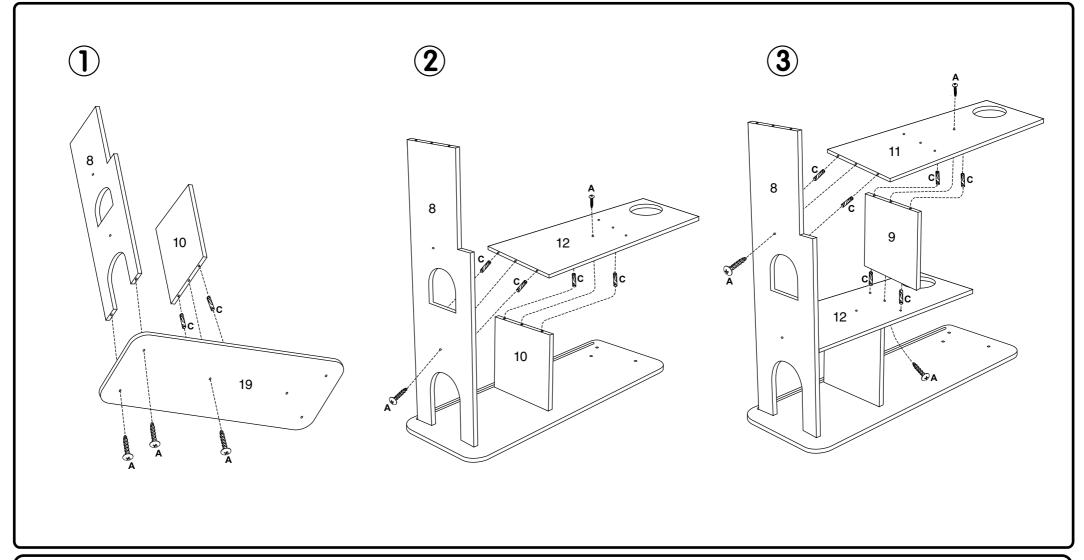

### **⚠ WARNING:**

CHOKING HAZARD - Small parts. Not for children under 3 years. Adult assembly required.

Page 2 of 6

**Assembly Diagrams** 