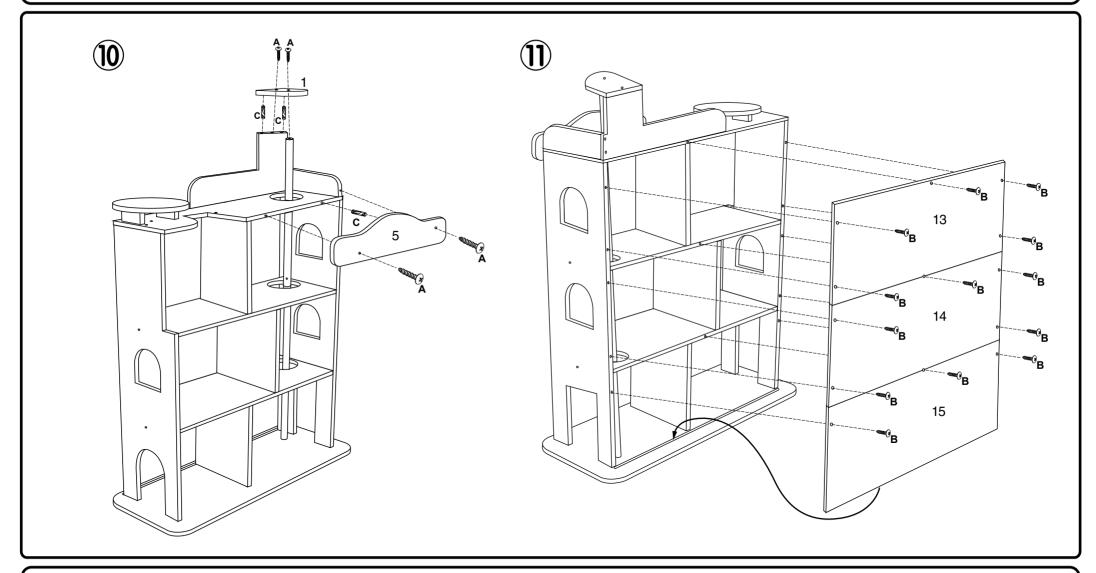

### **⚠ WARNING:**

CHOKING HAZARD - Small parts. Not for children under 3 years. Adult assembly required.

Page 3 of 6

**Assembly Diagrams** 