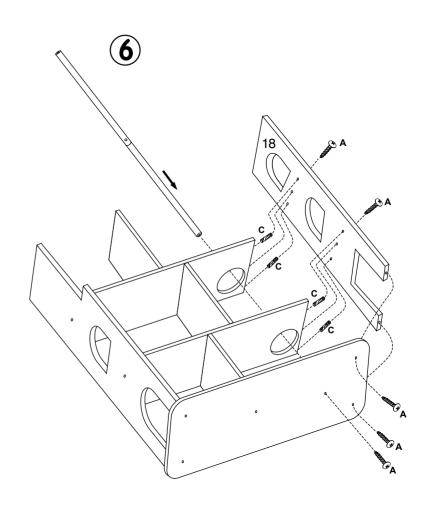

### **⚠** WARNING:

CHOKING HAZARD - Small parts. Not for children under 3 years. Adult assembly required.

Page 5 of 6

**Assembly Diagrams** 