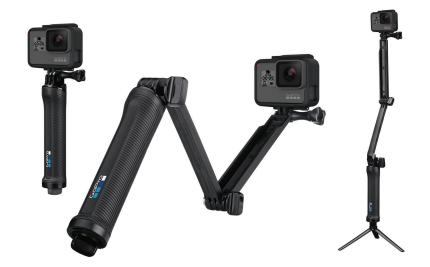

# 3-WAY™

This ultra versatile mount can be used three main ways: as a camera grip, extension arm or tripod. The folding arm is perfect for POV or follow-cam footage, and makes it easy to capture selfies without the mount appearing in the shot. When detached from the arm, the handle doubles as a camera grip. Stored inside the handle is a lightweight, mini tripod that can be removed and used on its own or combined with the handle. Expands to 20in (50.8cm), collapses to 7.5in (19cm).

### **FEATURES**

- Can be used three main ways: as a camera grip, extension arm, or tripod
- Configurable for a wide range of uses, from capturing POV footage and selfies, to follow-cam, static tripod shots and more
- Folding arm makes it easy to capture selfies without the mount appearing in the shot
- Use the arm and grip as a handheld boom for immersive POV or follow-cam footage

- Handle can be detached from the arm and used as a camera grip
- Removable tripod conveniently stores inside the handle
- Lightweight, mini tripod can be used on its own or combined with the handle
- Waterproof construction for use in and out of the water
- Measures 20in (50.8cm) when fully extended, collapses to 7.5in (19cm)