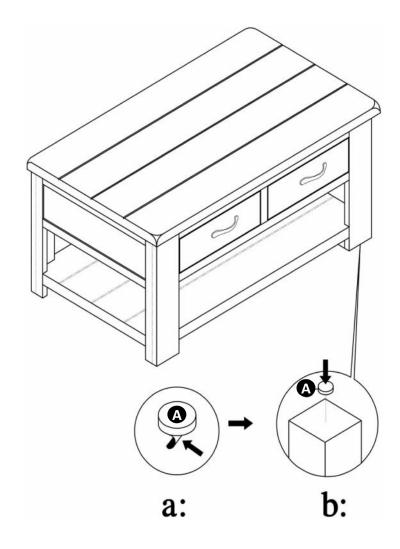

### S tep 1

Attaching Felts

a: Remove the papers on felts **A** as shown.

b: Attach 4 felts **A** onto the bottom of all legs as shown.

If you need help or have damaged or missing parts, call the Argos = 0345 6400800