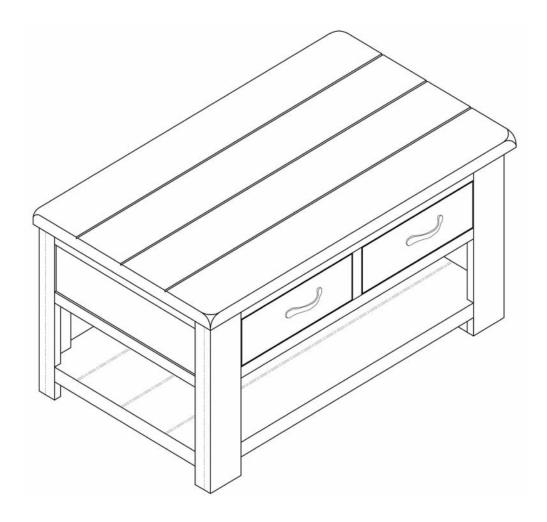

## ARIZONA COFFEE TABLE W/2 DRAWER

#### **Dimensions**

Width - 100 cm Depth - 60 cm Height - 50 cm