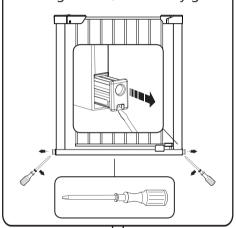

89cm - 96cm

1

Take out the plastic bolt plugs from which pre-assembled on the original 402/8796 safety gate

Put on one or two the extension bar according to the door width. insert the plastic bolt plugs into the extension bar. then follow the Installation Manual of the original 402/8796 safety gate.