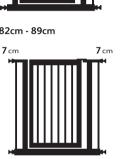

89cm - 96cm

1

Take out the plastic bolt plugs from which pre-assembled on the original 402/8796 safety gate

Put on one or two the extension bar according to the door width. insert the plastic bolt plugs into the extension bar. then follow the Installation Manual of the original 402/8796 safety gate.