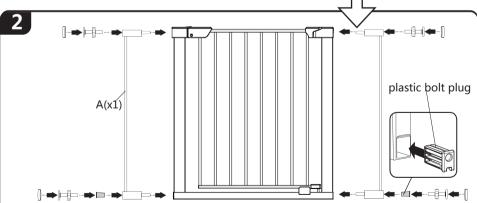

89cm - 96cm

1

Take out the plastic bolt plugs from which pre-assembled on the original 402/8796 safety gate

Put on one or two the extension bar according to the door width. insert the plastic bolt plugs into the extension bar. then follow the Installation Manual of the original 402/8796 safety gate.