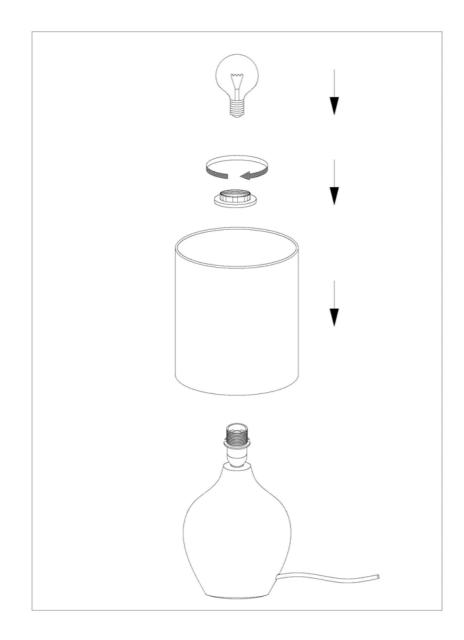

## ASSEMBLY INSTRUCTIONS

- 1. Please note: Do not plug in the lamp until after assembly.
- 2. Carefully unpack the lamp and put it on a soft and flat surface
- 3. Screw the shade on the lamp holder with ring tightly.
- 4. Place the bulb (SES Max.40W not included) into the lamp holder.
- 5. Plug in the lamp. Then switch on/off the lamp with on-off switch.
- 6. Carefully place the lamp in the desired location.