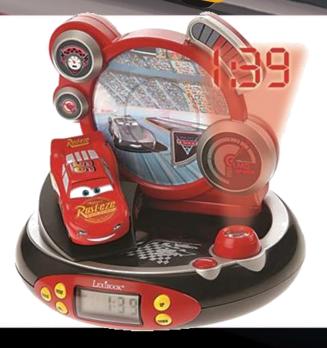

**RP500DC 30** 

3380743021898

Product reference

Barcode

To wake up at top speed!

**Sound effects** 

**Night light function** 

Non contractual pictures

## **PRODUCT DESCRIPION**

- Press the "PROJECT" button to project the time on the ceiling
- Listen to 4 amazing Disney Cars sound effects by pressing the Lightning Mc Queen character
- Press the base to switch on a cosy night light that lasts for up 15 minutes
- **Built-in scan FM radio**
- Digital time display on the LCD screen, to read time in a flash!
- Alarm with snooze function: no more 'alarm dysfunction'!