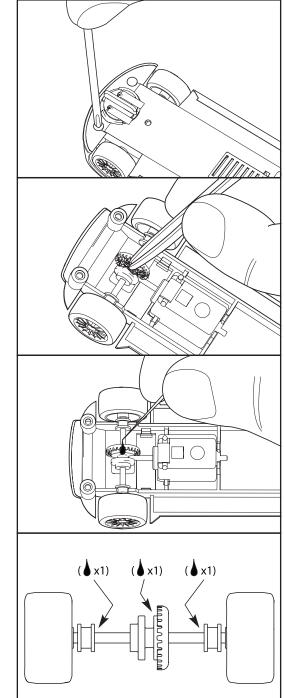

#### **MAINTENANCE AND REPLACEMENT PARTS**

Various spares and accessories are available from your Scalextric Dealer. Wheels and axles will need to be replaced as a complete assembly.

Maintenance and replacement of worn parts must be performed by an adult. The removed parts must be kept out of the reach of children.

A full list of Scalextric dealers is available on www.scalextric-usa.com

Two spare braid plates are included in this set. Further braid plates are available as spares pack C8312

TRACK MAINTENANCE

Hornby Hobbies Ltd, 3rd Floor, The Gateway, Innovation Way, Discovery Park, Sandwich, CT13 9FF United Kingdon Printed in China