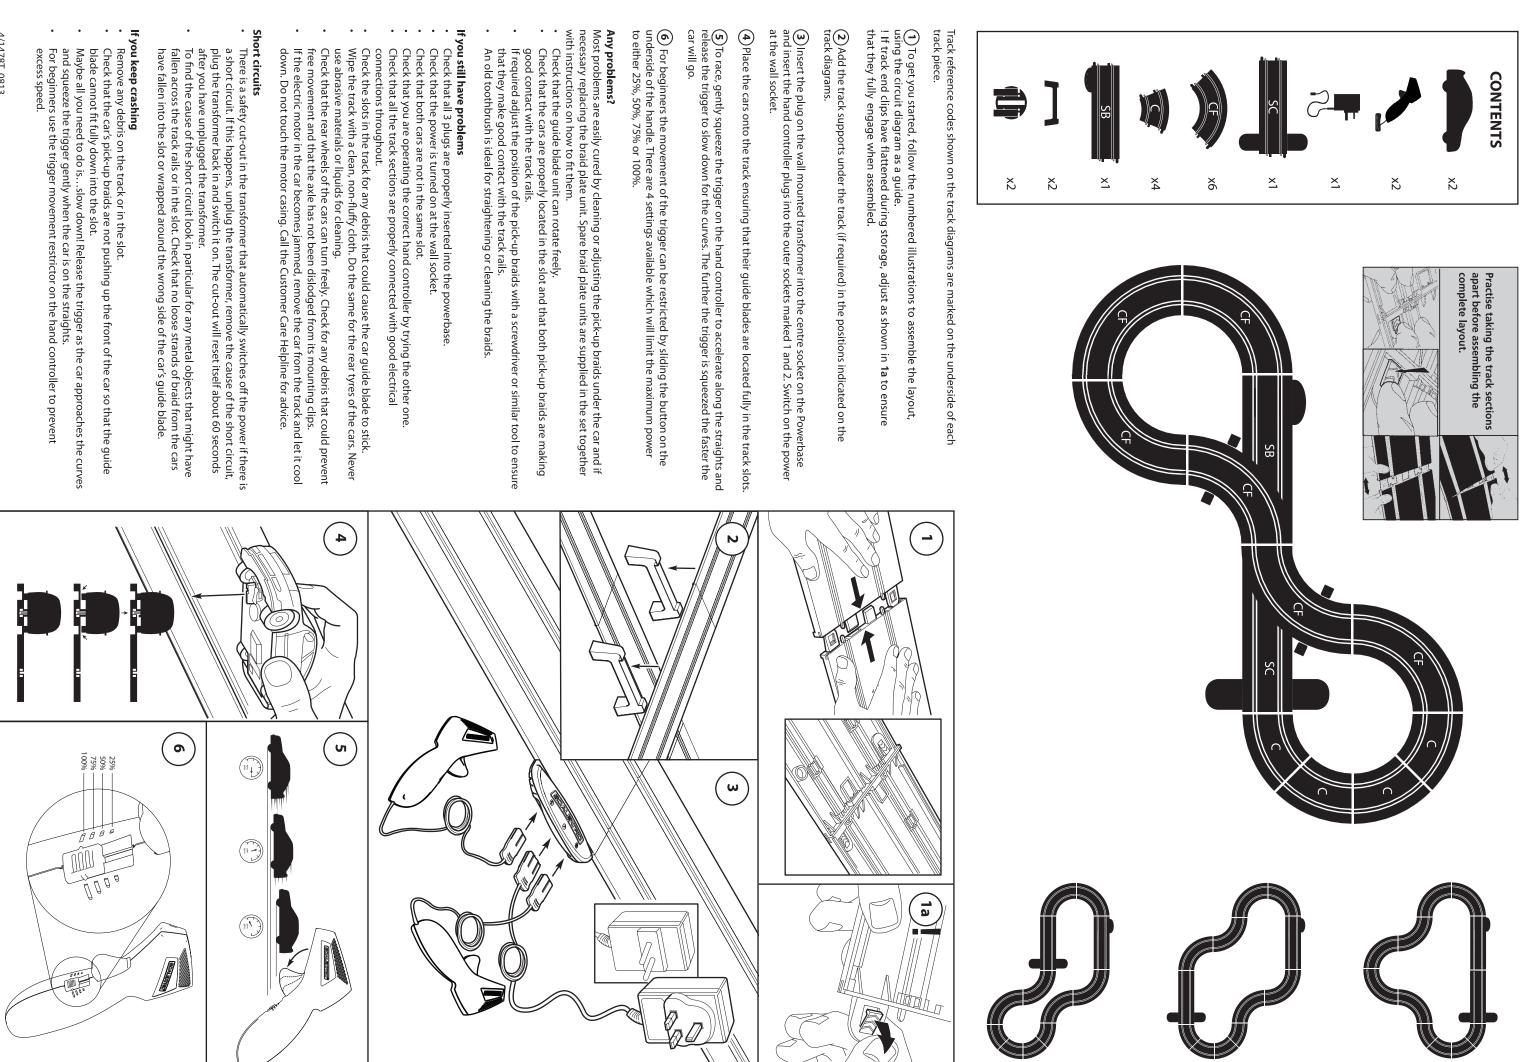

f you still have problems with your product, please contact:

#### HORNBY AMERICA, INC. Telephone: 877-270-9429 Toll Free Email: technicalsupport@hornby.us

If our service representative is unable to resolve the problem by telephone or email, you may be instructed to return the product (freight prepaid) with your full details to:

HORNBY AMERICA INC, 3900-C2 INDUSTRY DRIVE EAST, FIFE, WA 98424, USA Prior authorization by Hornby America must be granted before returning any product. The repaired or replaced item will be returned to you freight prepaid (USA and Canada only) or made available to you for pick up at a convenient Scalextric dealer.

# WARNING: CHOKING HAZARD Small parts. Not for children under 3 years.

AGE 3 WATCH WITH ADULT SUPERVISION AGE 4-7 OPERATE WITH ADULT SUPERVISION





4/1478T 0813