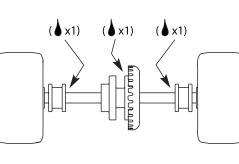

#### **MAINTENANCE AND REPLACEMENT PARTS**

Various spares and accessories are available from your Scalextric Dealer. Wheels and axles will need to be replaced as a complete assembly.

Maintenance and replacement of worn parts must be performed by an adult. The removed parts must be kept out of the reach of children.