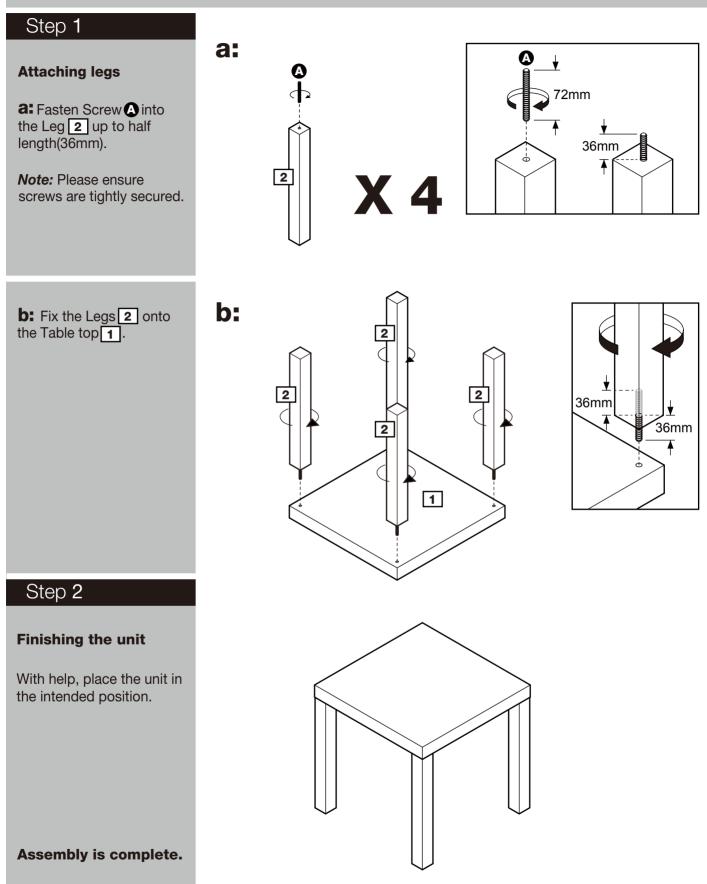

## **Assembly Instructions**

If you need help or have damaged or missing parts, call the **Customer Helpline: Argos = 0345 6400800**