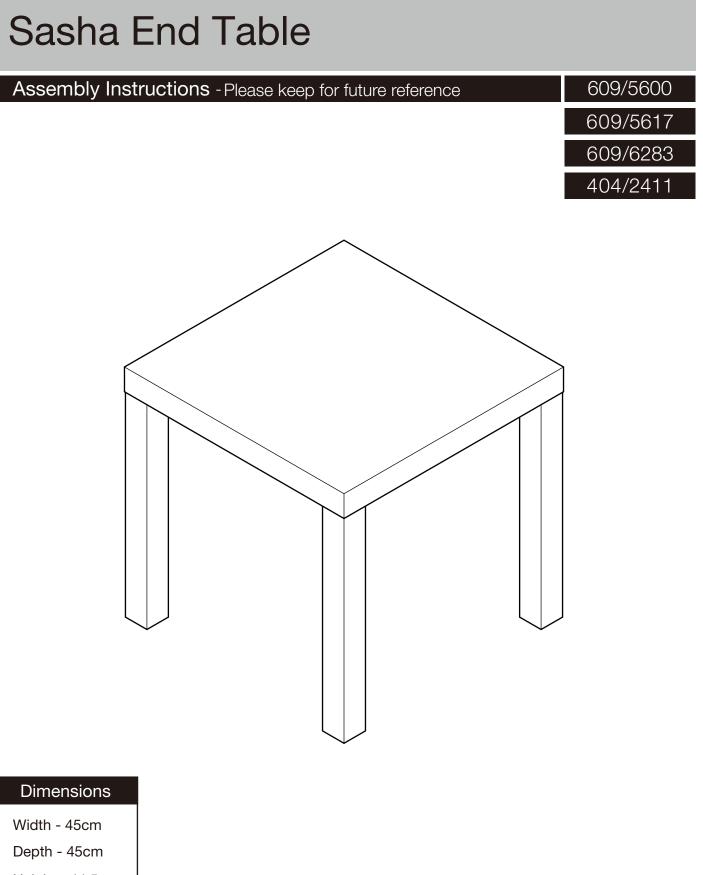

### Components - Panels

If you have damaged or missing components, call the **Customer Helpline: Argos = 0345 6400800** 

Please check you have all the panels listed below

| 0                          | 0     |                               |
|----------------------------|-------|-------------------------------|
|                            |       |                               |
|                            |       |                               |
|                            |       |                               |
|                            |       |                               |
|                            |       |                               |
|                            |       |                               |
| 0                          | 0     |                               |
| <b>1</b> Table top (45 x 4 | 45cm) | <b>2</b> Leg x 4 (40 x 4.5cm) |