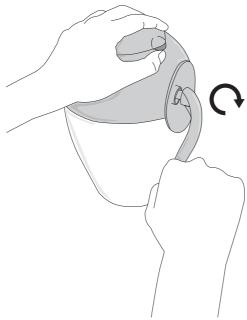

### II. Assembling:

Place the crusher (A) onto the plastic container (B)

Attach the handle (C) to the main body (A) and turn it clockwise to secure. To detach the handle again, simply turn it anti-clockwise.