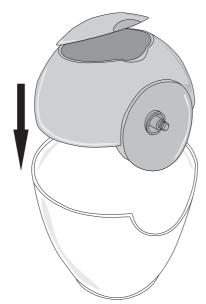

### II. Assembling:

Place the crusher (A) onto the plastic container (B)

Attach the handle (C) to the main body (A) and turn it clockwise to secure. To detach the handle again, simply turn it anti-clockwise.