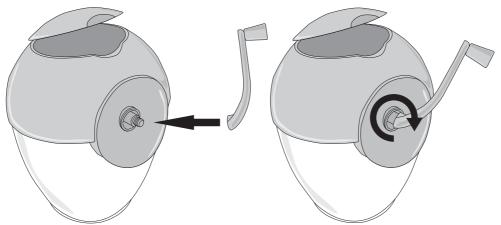

### II. Assembling:

Place the crusher (A) onto the plastic container (B)

Attach the handle (C) to the main body (A) and turn it clockwise to secure. To detach the handle again, simply turn it anti-clockwise.