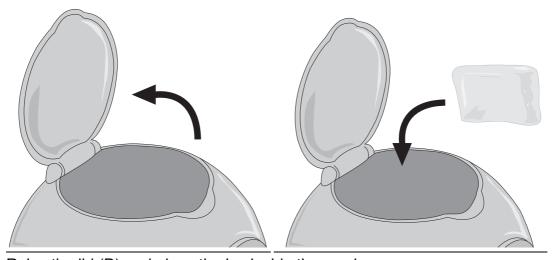

### III. Usage:

Raise the lid (D) and place the ice inside the crusher.

Place the complete crusher (A+B+C) onto a flat surface. Close the lid (D) and place your left hand firmly on top of the crusher. Grab the handle (C) with your right hand and turn clockwise to start crushing the ice.