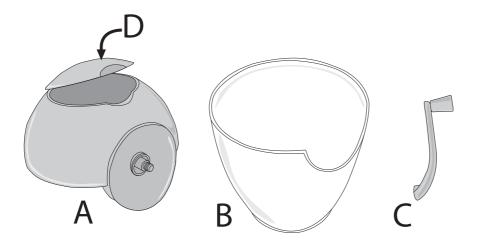

# ICE CRUSHER INSTRUCTION MANUAL

## I. Contents:



### II. Assembling:



Place the crusher (A) onto the plastic container (B)



Attach the handle (C) to the main body (A) and turn it clockwise to secure. To detach the handle again, simply turn it anti-clockwise.

### III. Usage:



Raise the lid (D) and place the ice inside the crusher.



Place the complete crusher (A+B+C) onto a flat surface. Close the lid (D) and place your left hand firmly on top of the crusher. Grab the handle (C) with your right hand and turn clockwise to start crushing the ice.

#### IV. Warning

- Keep fingers away from the blades inside the crusher (A).
- This crusher is strictly meant for crushing ice.