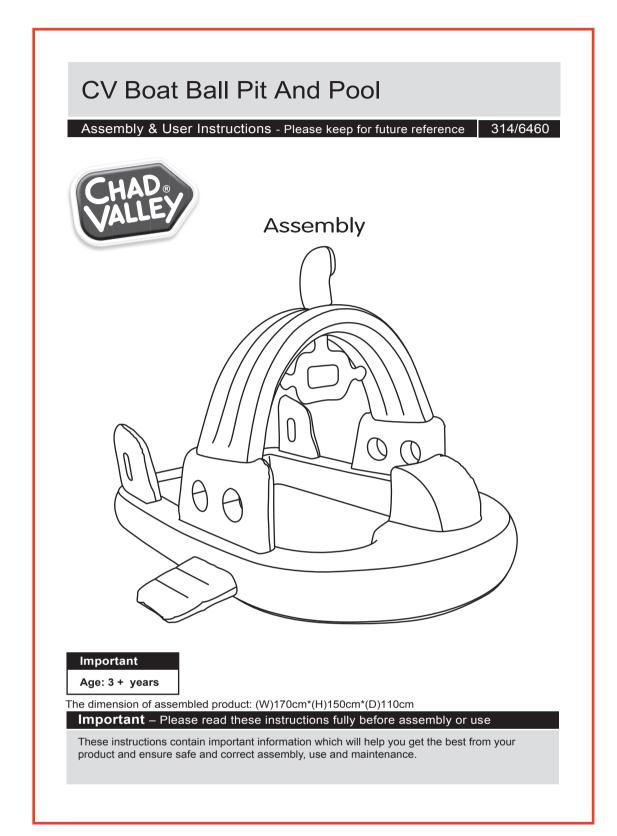

## 148X210mm









## Care and Maintenance

- Clean all equipment after use.Please deflate the product and store it in shady, cool place.
- Check the product before use every time and also check regularly during use, ensure no air
  No leakage or looseness between the rope and knot in order to reduce hazards.
- When use the repair patch please read the instruction on the back of the repair patch carefully.
- Please keep the repair patch away from Children.





Warning. Never leave your child unattended – drowning hazard.

If you need help or have damaged or missing parts, call the Customer Helpline: 03456 400 800. Produced for Chad Valley Toys. Country of origin: CHINA.

Address: 489 - 499 Avebury Boulevard, Central Milton Keynes, MK9 2NW. www.argos.co.uk/chadvalley