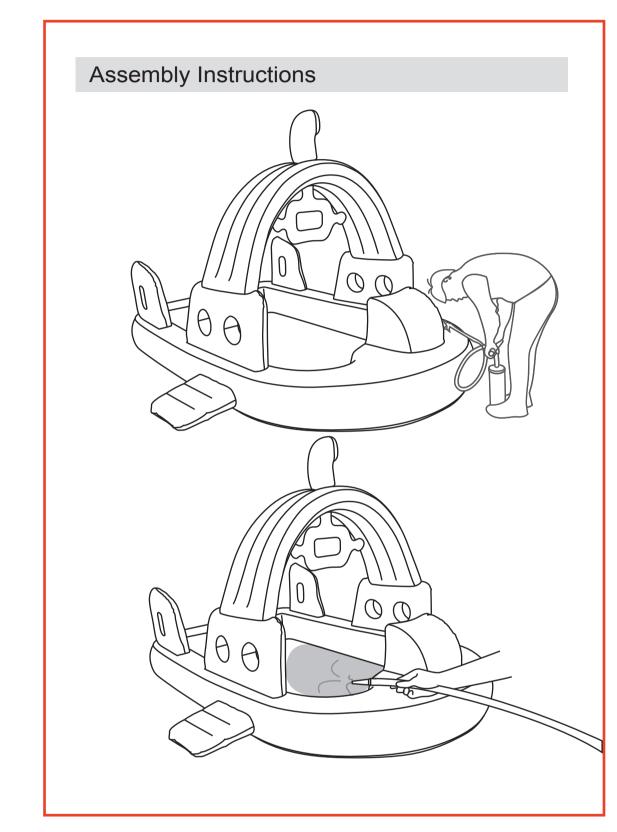

## 148X210mm









## Care and Maintenance

- Clean all equipment after use.Please deflate the product and store it in shady, cool place.
- Check the product before use every time and also check regularly during use, ensure no air
  No leakage or looseness between the rope and knot in order to reduce hazards.
- When use the repair patch please read the instruction on the back of the repair patch carefully.
- Please keep the repair patch away from Children.





Warning. Never leave your child unattended – drowning hazard.

If you need help or have damaged or missing parts, call the Customer Helpline: 03456 400 800. Produced for Chad Valley Toys. Country of origin: CHINA.

Address: 489 - 499 Avebury Boulevard, Central Milton Keynes, MK9 2NW. www.argos.co.uk/chadvalley