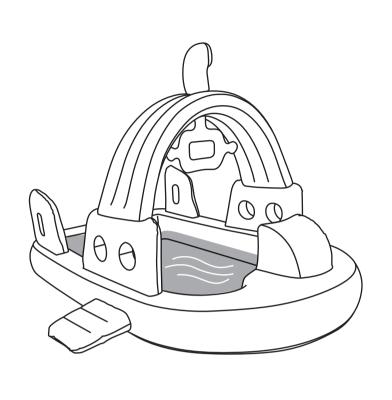

## 148X210mm









## Care and Maintenance

- Clean all equipment after use.Please deflate the product and store it in shady, cool place.
- Check the product before use every time and also check regularly during use, ensure no air
  No leakage or looseness between the rope and knot in order to reduce hazards.
- When use the repair patch please read the instruction on the back of the repair patch carefully.
- Please keep the repair patch away from Children.





Warning. Never leave your child unattended – drowning hazard.

If you need help or have damaged or missing parts, call the Customer Helpline: 03456 400 800. Produced for Chad Valley Toys. Country of origin: CHINA.

Address: 489 - 499 Avebury Boulevard, Central Milton Keynes, MK9 2NW. www.argos.co.uk/chadvalley