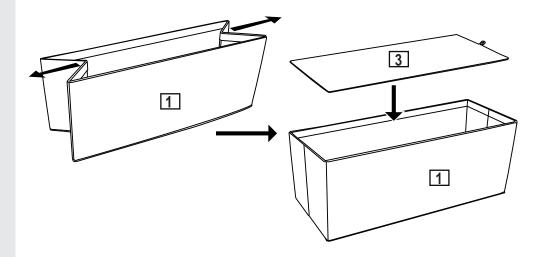

Width - 80cm

Depth - 40cm

Height - 40cm

### Important – Please read these instructions fully before starting assembly

If you need help or have damaged or missing parts, call the **Customer Helpline: 0845 640 0800 Argos Ltd MK9 2NW** 



# Safety and Care Advice

### Important - Please read these instructions fully before starting assembly

- Check you have all the components and tools listed on pages 2 and 3.
- Keep children and animals away from the work area, small parts could choke if swallowed.
- Dispose of all packaging carefully and responsibly.
- To avoid danger of suffocation, keep the plastic bag away from babies and children.

### Please check you have all the components listed below



# **Assembly Instructions**

## Step 1

Open base box 1. Insert bottom pad 3 as shown.



## Step 2

Cover base box 1 with lid 2.

Assembly is complete.



If you need help or have damaged or missing parts, call the  ${\bf Customer\ Helpline:}$ 

Argos = 0845 6400800