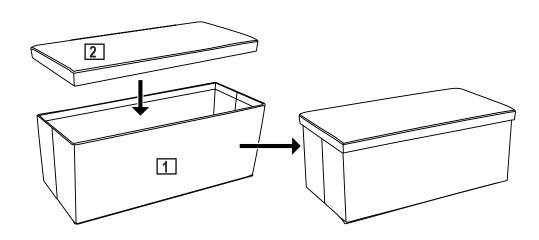

## Step 2

Cover base box 1 with lid 2.

Assembly is complete.

If you need help or have damaged or missing parts, call the  ${\bf Customer\ Helpline:}$ 

Argos = 0845 6400800