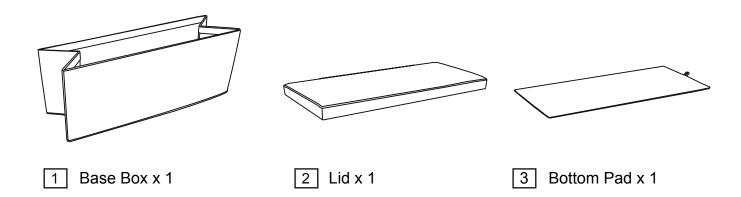

uctions - Please keep for future reference

227/6430

249/7965

241/6434



### Dimensions

Width - 80cm

Depth - 40cm

Height - 40cm

### Important – Please read these instructions fully before starting assembly

If you need help or have damaged or missing parts, call the **Customer Helpline: 0845 640 0800 Argos Ltd MK9 2NW** 



# Safety and Care Advice

### Important - Please read these instructions fully before starting assembly

- Check you have all the components and tools listed on pages 2 and 3.
- Keep children and animals away from the work area, small parts could choke if swallowed.
- Dispose of all packaging carefully and responsibly.
- To avoid danger of suffocation, keep the plastic bag away from babies and children.

### Please check you have all the components listed below



# **Assembly Instructions**

## Step 1

Open base box 1. Insert bottom pad 3 as shown.



## Step 2

Cover base box 1 with lid 2.

Assembly is complete.



If you need help or have damaged or missing parts, call the  ${\bf Customer\ Helpline:}$ 

Argos = 0845 6400800